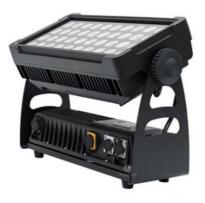

## 40pcs\*12W RGBW LED Wall Washer Light High Brightness Waterproof Flood Light

# Homei high brightness 40pcs\*12W RGBW wall washer lights waterproof powercon flood light

Products Name Homei high brightness 40pcs\*12W RGBW wall washer lights

waterproof powercon flood light

Model Number HM-W44
Power consumption 500W

Led QTY 44pcs 12W RGBW 4in1 leds
Application disco, bar,stage,wedding,club.

Material Aluminum

Protection level IP65

Control mode DMX512, Master-slave, Auto Run, Sound active

Channel 9/41CH

Dimmer 0-100% Dimming