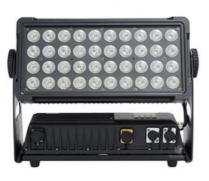

## 40pcs\*12W RGBW LED Wall Washer Light High Brightness Waterproof Flood Light

# Homei high brightness 40pcs\*12W RGBW wall washer lights waterproof powercon flood light

Products Name Homei high brightness 40pcs\*12W RGBW wall washer lights

waterproof powercon flood light

Model Number HM-W44
Power consumption 500W

Led QTY 44pcs 12W RGBW 4in1 leds
Application disco, bar,stage,wedding,club.

Material Aluminum

Protection level IP65

Control mode DMX512, Master-slave, Auto Run, Sound active

Channel 9/41CH

Dimmer 0-100% Dimming