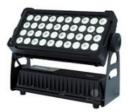

## 40pcs\*12W RGBW LED Wall Washer Light High Brightness Waterproof Flood Light

# Homei high brightness 40pcs\*12W RGBW wall washer lights waterproof powercon flood light

Products Name Homei high brightness 40pcs\*12W RGBW wall washer lights

waterproof powercon flood light

Model Number HM-W44
Power consumption 500W

Led QTY 44pcs 12W RGBW 4in1 leds
Application disco, bar,stage,wedding,club.

Material Aluminum

Protection level IP65

Control mode DMX512, Master-slave, Auto Run, Sound active

Channel 9/41CH

Dimmer 0-100% Dimming