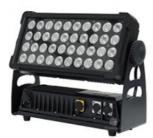

## 40pcs\*12W RGBW LED Wall Washer Light High Brightness Waterproof Flood Light

# Homei high brightness 40pcs\*12W RGBW wall washer lights waterproof powercon flood light

Products Name Homei high brightness 40pcs\*12W RGBW wall washer lights

waterproof powercon flood light

Model Number HM-W44
Power consumption 500W

Led QTY 44pcs 12W RGBW 4in1 leds
Application disco, bar,stage,wedding,club.

Material Aluminum

Protection level IP65

Control mode DMX512, Master-slave, Auto Run, Sound active

Channel 9/41CH

Dimmer 0-100% Dimming