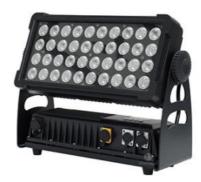

## 40pcs\*12W RGBW LED Wall Washer Light High Brightness Waterproof Flood Light

# Homei high brightness 40pcs\*12W RGBW wall washer lights waterproof powercon flood light

Products Name Homei high brightness 40pcs\*12W RGBW wall washer lights

waterproof powercon flood light

Model Number HM-W44
Power consumption 500W

Led QTY 44pcs 12W RGBW 4in1 leds
Application disco, bar,stage,wedding,club.

Material Aluminum

Protection level IP65

Control mode DMX512, Master-slave, Auto Run, Sound active

Channel 9/41CH

Dimmer 0-100% Dimming