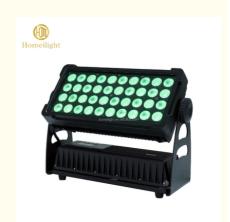

## 40pcs\*12W RGBW LED Wall Washer Light High Brightness Waterproof Flood Light

# Homei high brightness 40pcs\*12W RGBW wall washer lights waterproof powercon flood light

Products Name Homei high brightness 40pcs\*12W RGBW wall washer lights

waterproof powercon flood light

Model Number HM-W44
Power consumption 500W

Led QTY 44pcs 12W RGBW 4in1 leds
Application disco, bar,stage,wedding,club.

Material Aluminum

Protection level IP65

Control mode DMX512, Master-slave, Auto Run, Sound active

Channel 9/41CH

Dimmer 0-100% Dimming