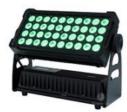

## 40pcs\*12W RGBW LED Wall Washer Light High Brightness Waterproof Flood Light

# Homei high brightness 40pcs\*12W RGBW wall washer lights waterproof powercon flood light

Products Name Homei high brightness 40pcs\*12W RGBW wall washer lights

waterproof powercon flood light

Model Number HM-W44
Power consumption 500W

Led QTY 44pcs 12W RGBW 4in1 leds
Application disco, bar,stage,wedding,club.

Material Aluminum

Protection level IP65

Control mode DMX512, Master-slave, Auto Run, Sound active

Channel 9/41CH

Dimmer 0-100% Dimming