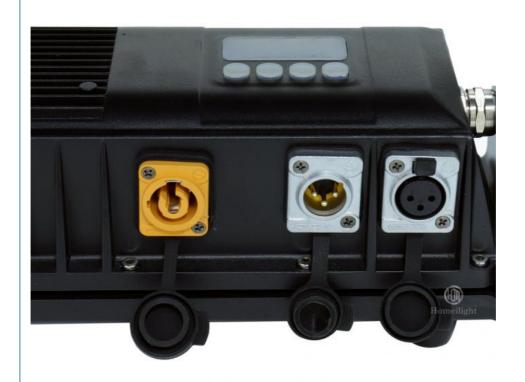

Led QTY 44pcs 12W RGBW 4in1 leds
Application disco, bar,stage,wedding,club.

Material Aluminum

Protection level IP65

Control mode DMX512, Master-slave, Auto Run, Sound active

Channel 9/41CH

Dimmer 0-100% Dimming