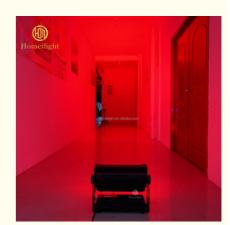

Information**

Delivery Time:

. Place of Origin: Guangdong, China

Brand Name: Homei

CE,SGS,RoHS · Certification: Model Number: HM-LW40 Minimum Order Quantity: 2 pieces Packaging Details: carton/flightcase

Payment Terms: MoneyGram, Western Union, T/T,paypal

5-7 working days

Supply Ability: 500 Piece/Pieces per Month



#### **Product Specification**

Color Temperature(CCT): 3200 Support Dimmer:

Lighting Solutions Service: Lighting And Circuitry Design

50000 · Lifespan (hours): 50000 Working Time (hours): • Product Weight kg: 8.5 LED · Light Source:

• Item Type: Wall Washers

Input Voltage(V): AC85-265V/DC12-24V

Lamp Luminous Flux(lm): 8900 CRI (Ra>): 90 Warranty(Year): 1-Year • Working Temperature(°C): -22 - 55 Working Lifetime(Hour): 100000

 Lamp Body Material: Aluminum Alloy



#### More Images



# Homei high brightness 40pcs\*12W RGBW wall washer lights waterproof powercon flood light

Products Name Homei high brightness 40pcs\*12W RGBW wall washer lights

waterproof powercon flood light

Model Number HM-W44
Power consumption 500W

Led QTY 44pcs 12W RGBW 4in1 leds
Application disco, bar,stage,wedding,club.

Material Aluminum

Protection level IP65

Control mode DMX512, Master-slave, Auto Run, Sound active

Channel 9/41CH

Dimmer 0-100% Dimming

Packing size 60\*35\*36cm(1PC/CTN)

Weight 8.5KG

































### **Guangzhou Hongmei Stage Lighting Co., Ltd**



Joanna@homeilight.com



discostagelight.com

2nd Floor, No.1 Industrial Street, Yanger Village, Huadu istrict, Guangzhou, China