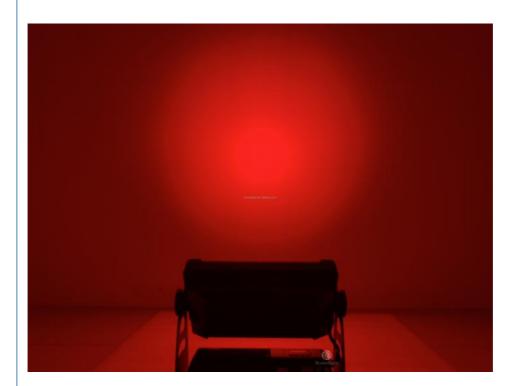

# Homei high brightness 40pcs\*12W RGBW wall washer lights waterproof powercon flood light

Products Name Homei high brightness 40pcs\*12W RGBW wall washer lights

waterproof powercon flood light

Model Number HM-W44
Power consumption 500W

Led QTY 44pcs 12W RGBW 4in1 leds
Application disco, bar,stage,wedding,club.

Material Aluminum

Protection level IP65

Control mode DMX512, Master-slave, Auto Run, Sound active

Channel 9/41CH

Dimmer 0-100% Dimming