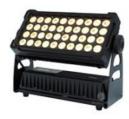

## 40pcs\*12W RGBW LED Wall Washer Light High Brightness Waterproof Flood Light

# Homei high brightness 40pcs\*12W RGBW wall washer lights waterproof powercon flood light

Products Name Homei high brightness 40pcs\*12W RGBW wall washer lights

waterproof powercon flood light

Model Number HM-W44
Power consumption 500W

Led QTY 44pcs 12W RGBW 4in1 leds
Application disco, bar,stage,wedding,club.

Material Aluminum

Protection level IP65

Control mode DMX512, Master-slave, Auto Run, Sound active

Channel 9/41CH

Dimmer 0-100% Dimming