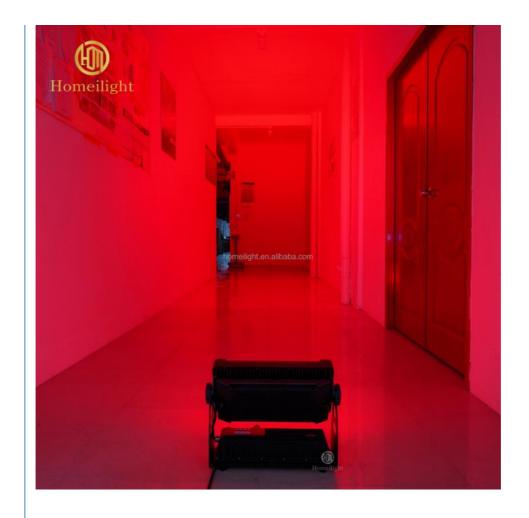

# Homei high brightness 40pcs\*12W RGBW wall washer lights waterproof powercon flood light

Products Name Homei high brightness 40pcs\*12W RGBW wall washer lights

waterproof powercon flood light

Model Number HM-W44
Power consumption 500W

Led QTY 44pcs 12W RGBW 4in1 leds
Application disco, bar,stage,wedding,club.

Material Aluminum

Protection level IP65

Control mode DMX512, Master-slave, Auto Run, Sound active

Channel 9/41CH

Dimmer 0-100% Dimming