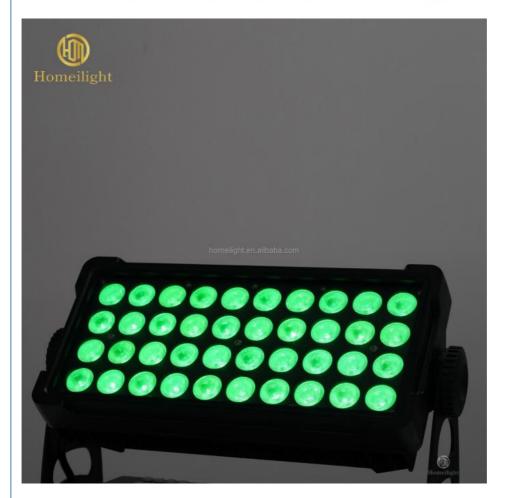

## 40pcs\*12W RGBW LED Wall Washer Light High Brightness Waterproof Flood Light

# Homei high brightness 40pcs\*12W RGBW wall washer lights waterproof powercon flood light

Products Name Homei high brightness 40pcs\*12W RGBW wall washer lights

waterproof powercon flood light

Model Number HM-W44
Power consumption 500W

Led QTY 44pcs 12W RGBW 4in1 leds
Application disco, bar,stage,wedding,club.

Material Aluminum

Protection level IP65

Control mode DMX512, Master-slave, Auto Run, Sound active

Channel 9/41CH

Dimmer 0-100% Dimming