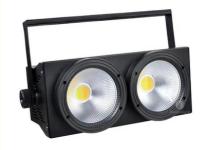

## Total power 4kg LED COB 2 Eyes Stage Blinder Lighting DMX 512 Warm/Cold White Effect

## Stage Blinder Lighting DMX 512 Warm/Cold White Effect COB 2 Eyes Audience Blinder Light

## Products Description

| Products Name     | Stage Blinder Lighting DMX 512 Warm/Cold White Effect COB 2 Eyes<br>Audience Blinder Light |
|-------------------|--------------------------------------------------------------------------------------------|
| Model Number      | HM-BL2                                                                                     |
| Power consumption | 200W                                                                                       |
| Light Source      | warm cool white                                                                            |
| Application       | disco, bar,stage,wedding,club.                                                             |
| Display           | LCD display                                                                                |
| Control mode      | DMX512, Master-slave, Auto Run, Sound active                                               |
| Channel           | 4/8CH                                                                                      |
| Dimmer            | 0-100% Dimming                                                                             |
| Packing size      | 45*45*45 4PC/CTN                                                                           |
| Weight            | 24KG                                                                                       |
|                   |                                                                                            |