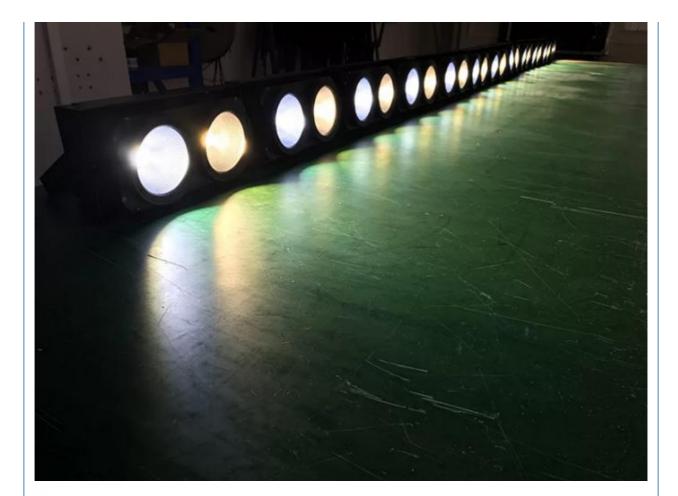

|
| Control mode      | DMX512, Master-slave, Auto Run, Sound active                                               |
| Channel           | 4/8CH                                                                                      |
| Dimmer            | 0-100% Dimming                                                                             |
| Packing size      | 45*45*45 4PC/CTN                                                                           |
| Weight            | 24KG                                                                                       |
|                   |                                                                                            |







## Real shot lighting effect display







# Shows

SDABYVAE AGEWR MCEIO FEUCS AFECIOW CDSNIUUJ CVWMIONCEDI FUCKWE XCEAI A



**Recommend Products** 



#### Source manufacturers

Guaranteed highest quality products at the lowest prices We use the best materials and the most professional technology, not low-end products that can be compared.



#### Introduce

Establish in **2008**, Guangzhou HOMEI LIGHT is a manufacturer and trader, specialized in research, development and the production of stage light, all of our products comply with international quality standards and are greatly appreciated in a variety of different markets throughout the world. Our main products: **LED dance floor, LED star curtain, RGB vision curtain, moving head beam, LED wall washer, LED pa light, Spider light, DMX controller** and so on. If you are inter