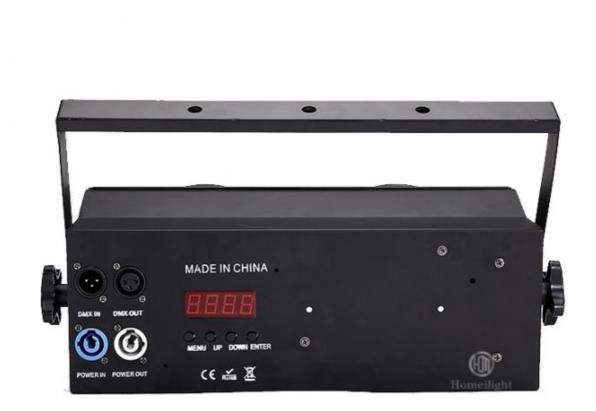

## Products Description

| Products Name     | Stage Blinder Lighting DMX 512 Warm/Cold White Effect COB 2 Eyes<br>Audience Blinder Light |
|-------------------|--------------------------------------------------------------------------------------------|
| Model Number      | HM-BL2                                                                                     |
| Power consumption | 200W                                                                                       |
| Light Source      | warm cool white                                                                            |
| Application       | disco, bar,stage,wedding,club.                                                             |
| Display           | LCD display                                                                                |
| Control mode      | DMX512, Master-slave, Auto Run, Sound active                                               |
| Channel           | 4/8CH                                                                                      |
| Dimmer            | 0-100% Dimming                                                                             |
| Packing size      | 45*45*45 4PC/CTN                                                                           |
| Weight            | 24KG                                                                                       |
|                   |                                                                                            |