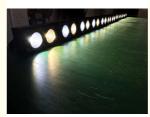

## Total power 4kg LED COB 2 Eyes Stage Blinder Lighting DMX 512 Warm/Cold White Effect

## **Basic Information**

- Place of Origin:
- Brand Name:
- Minimum Order Quantity:
- Price:
- Guangdong, China Homei
- 2 pieces
- \$73.00/pieces 2-99 pieces



### **Product Specification**

• Color Temperature(CCT): 3500K (Warm White)

Yes

95

95

- Lamp Luminous 95 Efficiency(lm/w):
- Color Rendering Index(Ra): 90
- Support Dimmer:
- Lighting Solutions Service: Project Installation
- 50000 • Lifespan (hours):
- 50000 • Working Time (hours):
- Product Weight kg : 5.5
- LED Matrix Light • Type:
- AC 220V( ± 10%) Input Voltage(V):
- Lamp Luminous Flux(Im):
- CRI (Ra>):
- Working Temperature(°C): -22 45
- Working Lifetime(Hour): 50000

### More Images







#### **15YEARS+ EXPERIENCE**



Our Product Introduction

## Stage Blinder Lighting DMX 512 Warm/Cold White Effect COB 2 Eyes Audience Blinder Light

## Products Description

| Products Name     | Stage Blinder Lighting DMX 512 Warm/Cold White Effect COB 2 Eyes<br>Audience Blinder Light |
|-------------------|--------------------------------------------------------------------------------------------|
| Model Number      | HM-BL2                                                                                     |
| Power consumption | 200W                                                                                       |
| Light Source      | warm cool white                                                                            |
| Application       | disco, bar,stage,wedding,c