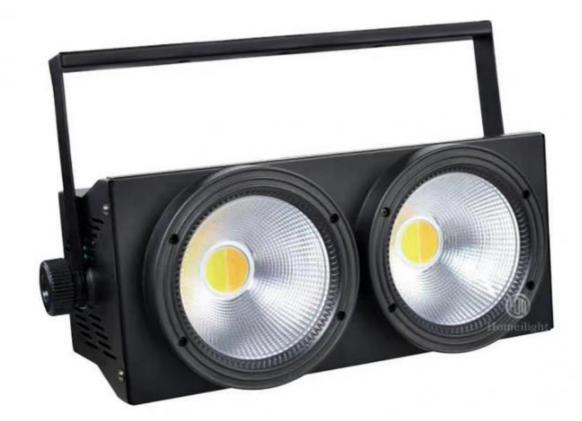

## Stage Blinder Lighting DMX 512 Warm/Cold White Effect COB 2 Eyes Audience Blinder Light

## Products Description

| Products Name     | Stage Blinder Lighting DMX 512 Warm/Cold White Effect COB 2 Eyes<br>Audience Blinder Light |
|-------------------|--------------------------------------------------------------------------------------------|
| Model Number      | HM-BL2                                                                                     |
| Power consumption | 200W                                                                                       |
| Light Source      | warm cool white                                                                            |
| Application       | disco, bar,stage,wedding,club.                                                             |
| Display           | LCD display                                                                                |
| Control mode      | DMX512, Master-slave, Auto Run, Sound active                                               |
| Channel           | 4/8CH                                                                                      |
| Dimmer            | 0-100% Dimming                                                                             |
| Packing size      | 45*45*45 4PC/CTN                                                                           |
| Weight            | 24KG                                                                                       |
|                   |                                                                                            |