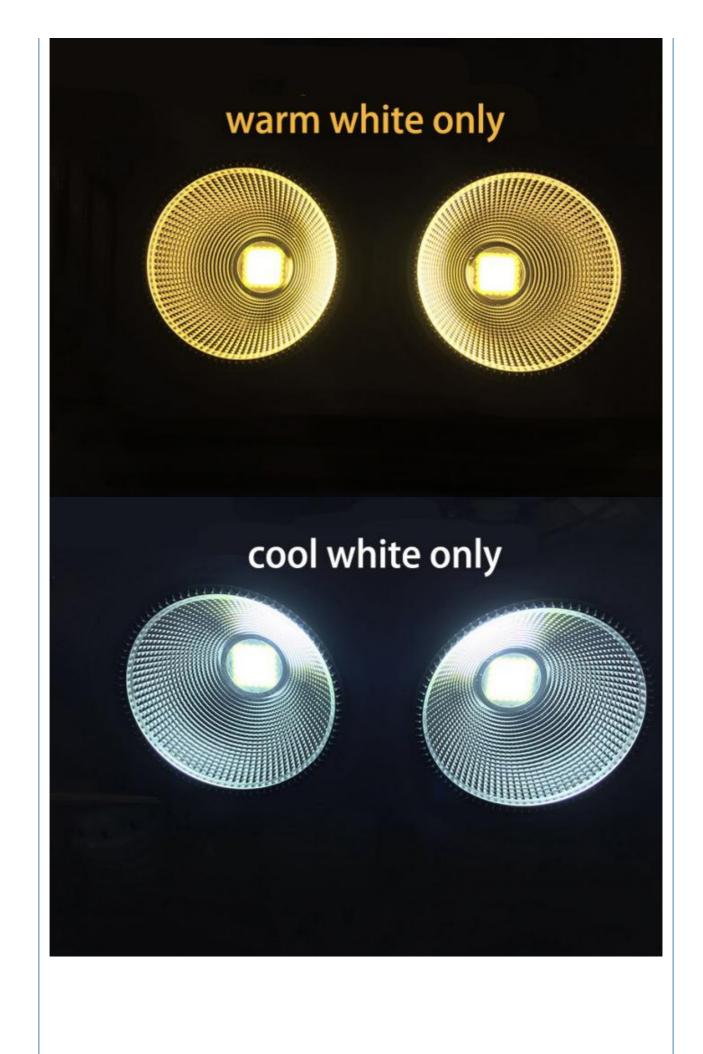

| LCD display                                                                                |
| Control mode      | DMX512, Master-slave, Auto Run, Sound active                                               |
| Channel           | 4/8CH                                                                                      |
| Dimmer            | 0-100% Dimming                                                                             |
| Packing size      | 45*45*45 4PC/CTN                                                                           |
| Weight            | 24KG                                                                                       |
|                   |                                                                                            |







## Real shot lighting effect display







# Shows

SDABYVAE AGEWR MCEIO FEUCS AFECIOW CDSNIUUJ CVWMIONCEDI FUCKWE XCEAI A



**Recommend Products** 



#### Source manufacturers

Guaranteed highest quality products at the lowest prices We use the best materials and the most professional technology, not low-end products that can be compared.



#### Introduce

Establish in **2008**, Guangzhou HOMEI LIGHT is a manufacturer and trader, specialized in research, development and the production of stage light, all of our products comply with international quality standards and are greatly appreciated in a variety of different markets throughout the world. Our main products: **LED dance floor, LED star curtain, RGB vision curtain, moving head beam, LED wall washer, LED pa light, Spider light,