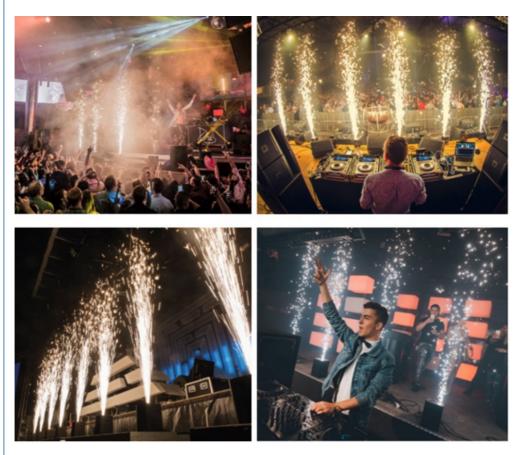

#### **Using Scene:**

Wedding, Events, Church, Outdoor Activities, Reunion, T Show

Bar,Night Club,Party,Concert,Commercial Activity,Stage

The height of fireworks spray can be adjusted, and there are different gears to adjust different heights