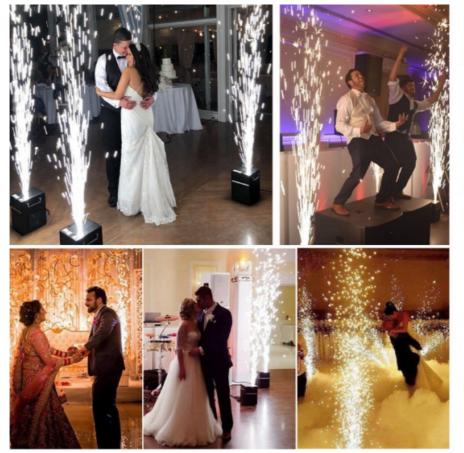

## **Products Description**

Homei Light Has More than 14 Years experience for FireWork Machine! Our products design some of them. It is colorful and good quality has been praised by many customers. It is ideal for Wedding, Events,Disco,Stage,Hall,Church,bars,nightclubs,family and friends parties,it can also be your professional stage companion,very gorgeous!

#### **Using Scene:**

Wedding, Events, Church, Outdoor Activities, Reunion, T Show

Bar,Night Club,Party,Concert,Commercial Activity,Stage

The height of fireworks spray can be adjusted, and there are different gears to adjust different heights