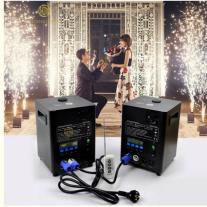

### **Product Specification**

- Occasion: April Fool's Day, Back To School, Chinese New Year, Christmas, Earth Day, Easter, Father's Day, Graduation, Halloween, Mother's Day, New Year, Thanksgiving, Valentine's Day, Other, RAMADAN, Diwali • Size: 17\*18\*23cm Aluminum • Material: Dual DMX Interface, Dual AC Power • Interface Type: Interface • Spray Height: 2.5m Normal Gear And 3.5m Speed Range • Chassis Material Flame: Retardant ABS • Jetting Height: 1-5meter 110V/10A, 220V/6.3A • Fuse: DMX512, Remote Control Control Mode: Maximum Number Of 6 • Tandem Stations:
- Keyword:

Interface type: dual DMX interface, dual AC power interface

Control method: wireless control, standard DMX signal control