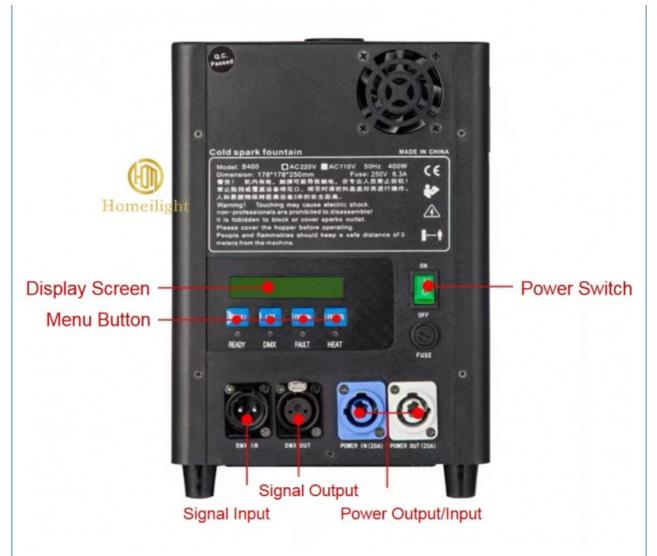

### **Product Specification**

- Occasion: April Fool's Day, Back To School, Chinese New Year, Christmas, Earth Day, Easter, Father's Day, Graduation, Halloween, Mother's Day, New Year, Thanksgiving, Valentine's Day, Other, RAMADAN, Diwali • Size: 17\*18\*23cm Aluminum • Material: Dual DMX Interface, Dual AC Power • Interface Type: Interface • Spray Height: 2.5m Normal Gear And 3.5m Speed Range • Chassis Material Flame: Retardant ABS • Jetting Height: 1-5meter 110V/10A, 220V/6.3A • Fuse: DMX512, Remote Control Control Mode: Maximum Number Of 6 • Tandem Stations:
- Keyword:

Interface type: dual DMX interface, dual AC power interface

Control method: wireless control, standard DMX signal control