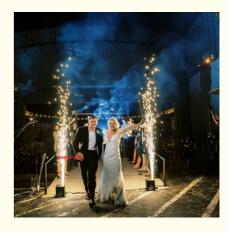

# Aluminum Jetting Height 1-5m Spark Fountain Machine for Breathtaking Wedding Displays

#### **Using Scene:**

Wedding, Events, Church, Outdoor Activities, Reunion, T Show

Bar,Night Club,Party,Concert,Commercial Activity,Stage

The height of fireworks spray can be adjusted, and there are different gears to adjust different heights