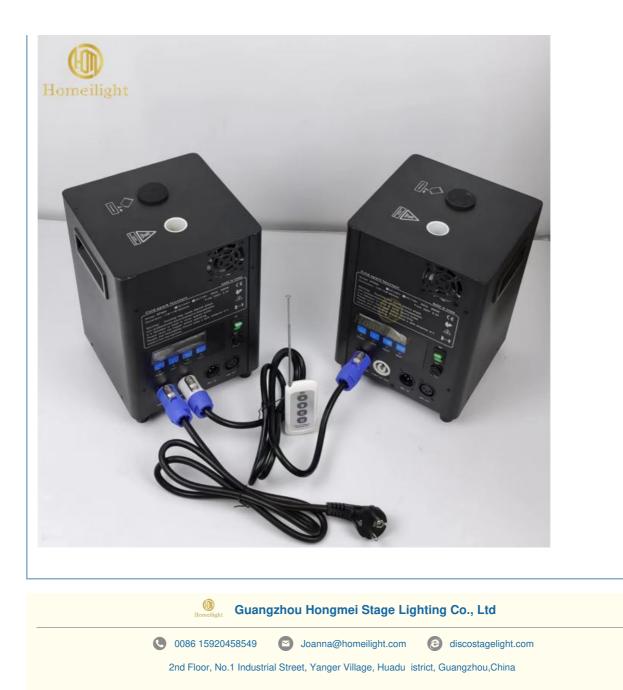

Interface type: dual DMX interface, dual AC power interface

Control method: wireless control, standard DMX signal control