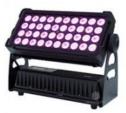

# 40pcs 12W DMX512 stage lighting DMX512 RGBW LED wall washer lights building decoration waterproof flood light

| Products Name     | 40pcs 12W DMX512 stage lighting DMX512 RGBW LED wall washer lights building decoration waterproof flood light |
|-------------------|---------------------------------------------------------------------------------------------------------------|
| Model Number      | HM-W44                                                                                                        |
| Power consumption | 500W                                                                                                          |
| Led QTY           | 44pcs 12W RGBW 4in1 leds                                                                                      |
| Application       | disco, bar,stage,wedding,club.                                                                                |
| Material          | Aluminum                                                                                                      |
| Protection level  | IP65                                                                                                          |
| Control mode      | DMX512, Master-slave, Auto Run, Sound active                                                                  |
| Channel           | 9/41CH                                                                                                        |
| Dimmer            | 0-100% Dimming                                                                                                |
| Packing size      | 60*35*36cm(1PC/CTN)                                                                                           |
| Weight            | 8.5KG                                                                                                         |