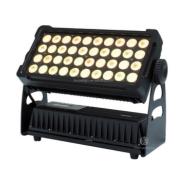

# 40pcs 12W DMX512 stage lighting DMX512 RGBW LED wall washer lights building decoration waterproof flood light

| Products Name     | 40pcs 12W DMX512 stage lighting DMX512 RGBW LED wall washer lights building decoration waterproof flood light |
|-------------------|---------------------------------------------------------------------------------------------------------------|
| Model Number      | HM-W44                                                                                                        |
| Power consumption | 500W                                                                                                          |
| Led QTY           | 44pcs 12W RGBW 4in1 leds                                                                                      |
| Application       | disco, bar,stage,wedding,club.                                                                                |
| Material          | Aluminum                                                                                                      |
| Protection level  | IP65                                                                                                          |
| Control mode      | DMX512, Master-slave, Auto Run, Sound active                                                                  |
| Channel           | 9/41CH                                                                                                        |
| Dimmer            | 0-100% Dimming                                                                                                |
| Packing size      | 60*35*36cm(1PC/CTN)                                                                                           |
| Weight            | 8.5KG                                                                                                         |