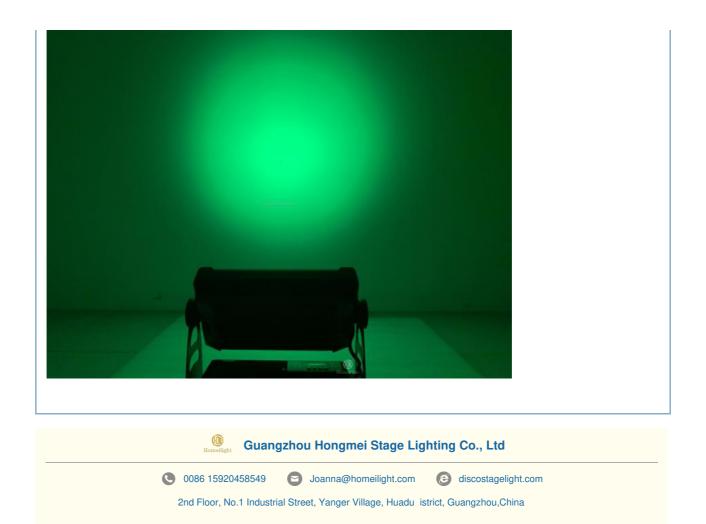

#### **Product Specification**

- Color Temperature(CCT): 3200
- Lamp Luminous 200 Efficiency(Im/w):
- Lighting Solutions Service: Lighting And Circuitry Design

50000 50000

8.5

90

- Lifespan (hours):
- Working Time (hours):
- Product Weight kg :
- Light Source: LED
- Wall Washers • Item Type:
- Input Voltage(V): AC85-265V/DC12-24V
- Lamp Luminous Flux(Im): 8900
- CRI (Ra>):
- Warranty(Year): 1-Year
- Working Temperature(°C): -22 55
- Working Lifetime(Hour): 100000

# 40pcs 12W DMX512 stage lighting DMX512 RGBW LED wall washer lights building decoration waterproof flood light

| Products Name     | 40pcs 12W DMX512 stage lighting DMX512 RGBW LED wall washer lights building decoration waterproof flood light |
|-------------------|---------------------------------------------------------------------------------------------------------------|
| Model Number      | HM-W44                                                                                                        |
| Power consumption | 500W                                                                                                          |
| Led QTY           | 44pcs 12W RGBW 4in1 leds                                                                                      |
| Application       | disco, bar,stage,wedding,club.                                                                                |
| Material          | Aluminum                                                                                                      |
| Protection level  | IP65                                                                                                          |
| Control mode      | DMX512, Master-slave, Auto Run, Sound active                                                                  |
| Channel           | 9/41CH                                                                                                        |
| Dimmer            | 0-100% Dimming                                                                                                |
| Packing size      | 60*35*36cm(1PC/CTN)                                                                                           |
| Weight            | 8.5KG                                                                                                         |