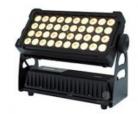

# 40pcs 12W DMX512 stage lighting DMX512 RGBW LED wall washer lights building decoration waterproof flood light

| Products Name     | 40pcs 12W DMX512 stage lighting DMX512 RGBW LED wall washer lights building decoration waterproof flood light |
|-------------------|---------------------------------------------------------------------------------------------------------------|
| Model Number      | HM-W44                                                                                                        |
| Power consumption | 500W                                                                                                          |
| Led QTY           | 44pcs 12W RGBW 4in1 leds                                                                                      |
| Application       | disco, bar,stage,wedding,club.                                                                                |
| Material          | Aluminum                                                                                                      |
| Protection level  | IP65                                                                                                          |
| Control mode      | DMX512, Master-slave, Auto Run, Sound active                                                                  |
| Channel           | 9/41CH                                                                                                        |
| Dimmer            | 0-100% Dimming                                                                                                |
| Packing size      | 60*35*36cm(1PC/CTN)                                                                                           |
| Weight            | 8.5KG                                                                                                         |