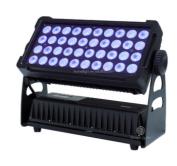

# 40pcs 12W DMX512 stage lighting DMX512 RGBW LED wall washer lights building decoration waterproof flood light

| Products Name     | 40pcs 12W DMX512 stage lighting DMX512 RGBW LED wall washer lights building decoration waterproof flood light |
|-------------------|---------------------------------------------------------------------------------------------------------------|
| Model Number      | HM-W44                                                                                                        |
| Power consumption | 500W                                                                                                          |
| Led QTY           | 44pcs 12W RGBW 4in1 leds                                                                                      |
| Application       | disco, bar,stage,wedding,club.                                                                                |
| Material          | Aluminum                                                                                                      |
| Protection level  | IP65                                                                                                          |
| Control mode      | DMX512, Master-slave, Auto Run, Sound active                                                                  |
| Channel           | 9/41CH                                                                                                        |
| Dimmer            | 0-100% Dimming                                                                                                |
| Packing size      | 60*35*36cm(1PC/CTN)                                                                                           |
| Weight            | 8.5KG                                                                                                         |