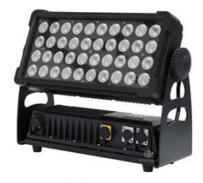

## LED Outdoor Waterproof Flood Light 40pcs 12W DMX512 Stage Lighting

# 40pcs 12W DMX512 stage lighting DMX512 RGBW LED wall washer lights building decoration waterproof flood light

| Products Name     | 40pcs 12W DMX512 stage lighting DMX512 RGBW LED wall washer lights building decoration waterproof flood light |
|-------------------|---------------------------------------------------------------------------------------------------------------|
| Model Number      | HM-W44                                                                                                        |
| Power consumption | 500W                                                                                                          |
| Led QTY           | 44pcs 12W RGBW 4in1 leds                                                                                      |
| Application       | disco, bar,stage,wedding,club.                                                                                |
| Material          | Aluminum                                                                                                      |
| Protection level  | IP65                                                                                                          |
| Control mode      | DMX512, Master-slave, Auto Run, Sound active                                                                  |
| Channel           | 9/41CH                                                                                                        |
| Dimmer            | 0-100% Dimming                                                                                                |
| Packing size      | 60*35*36cm(1PC/CTN)                                                                                           |
| Weight            | 8.5KG                                                                                                         |