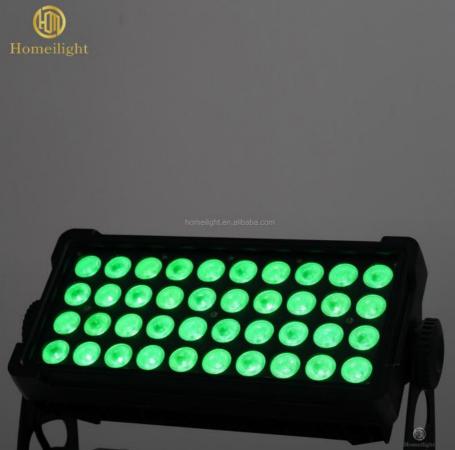

# 40pcs 12W DMX512 stage lighting DMX512 RGBW LED wall washer lights building decoration waterproof flood light

| Products Name     | 40pcs 12W DMX512 stage lighting DMX512 RGBW LED wall washer lights building decoration waterproof flood light |
|-------------------|---------------------------------------------------------------------------------------------------------------|
| Model Number      | HM-W44                                                                                                        |
| Power consumption | 500W                                                                                                          |
| Led QTY           | 44pcs 12W RGBW 4in1 leds                                                                                      |
| Application       | disco, bar,stage,wedding,club.                                                                                |
| Material          | Aluminum                                                                                                      |
| Protection level  | IP65                                                                                                          |
| Control mode      | DMX512, Master-slave, Auto Run, Sound active                                                                  |
| Channel           | 9/41CH                                                                                                        |
| Dimmer            | 0-100% Dimming                                                                                                |
| Packing size      | 60*35*36cm(1PC/CTN)                                                                                           |
| Weight            | 8.5KG                                                                                                         |