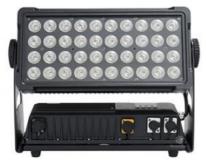

# 40pcs 12W DMX512 stage lighting DMX512 RGBW LED wall washer lights building decoration waterproof flood light

| Products Name     | 40pcs 12W DMX512 stage lighting DMX512 RGBW LED wall washer lights building decoration waterproof flood light |
|-------------------|---------------------------------------------------------------------------------------------------------------|
| Model Number      | HM-W44                                                                                                        |
| Power consumption | 500W                                                                                                          |
| Led QTY           | 44pcs 12W RGBW 4in1 leds                                                                                      |
| Application       | disco, bar,stage,wedding,club.                                                                                |
| Material          | Aluminum                                                                                                      |
| Protection level  | IP65                                                                                                          |
| Control mode      | DMX512, Master-slave, Auto Run, Sound active                                                                  |
| Channel           | 9/41CH                                                                                                        |
| Dimmer            | 0-100% Dimming                                                                                                |
| Packing size      | 60*35*36cm(1PC/CTN)                                                                                           |
| Weight            | 8.5KG                                                                                                         |