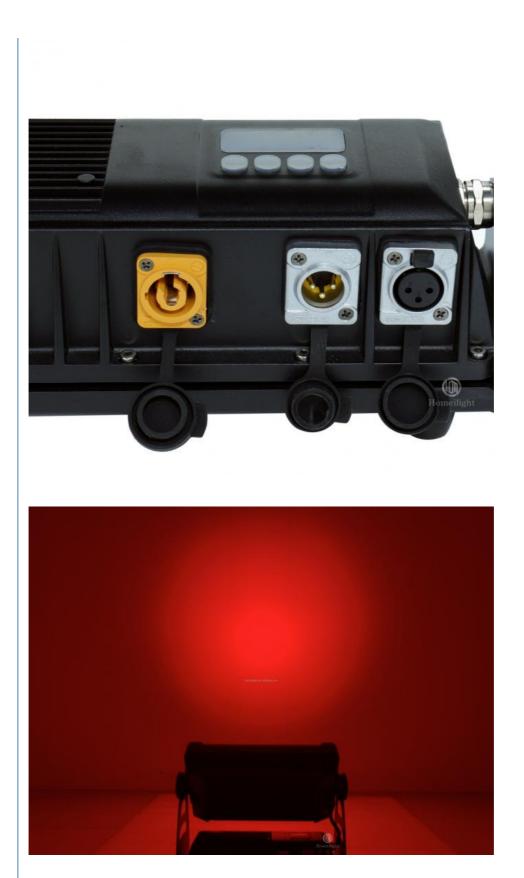

#### **Product Specification**

- Color Temperature(CCT): 3200
- Lamp Luminous 200 Efficiency(Im/w):
- Lighting Solutions Service: Lighting And Circuitry Design

50000 50000

8.5

90

- Lifespan (hours):
- Working Time (hours):
- Product Weight kg :
- Light Source: LED
- Wall Washers • Item Type:
- Input Voltage(V): AC85-265V/DC12-24V
- Lamp Luminous Flux(Im): 8900
- CRI (Ra>):
- Warranty(Year): 1-Year
- Working Temperature(°C): -22 55
- Working Lifetime(Hour): 100000

# 40pcs 12W DMX512 stage lighting DMX512 RGBW LED wall washer lights building decoration waterproof flood light

| Products Name     | 40pcs 12W DMX512 stage lighting DMX512 RGBW LED wall washer lights building decoration waterproof flood light |
|-------------------|---------------------------------------------------------------------------------------------------------------|
| Model Number      | HM-W44                                                                                                        |
| Power consumption | 500W                                                                                                          |
| Led QTY           | 44pcs 12W RGBW 4in1 leds                                                                                      |
| Application       | disco, bar,stage,wedding,club.                                                                                |
| Material          | Aluminum                                                                                                      |
| Protection level  | IP65                                                                                                          |
| Control mode      | DMX512, Master-slave, Auto Run, Sound active                                                                  |
| Channel           | 9/41CH                                                                                                        |
| Dimmer            | 0-100% Dimming                                                                                                |
| Packing size      | 60*35*36cm(1PC/CTN)                                                                                           |
| Weight            | 8.5KG                                                                                                         |