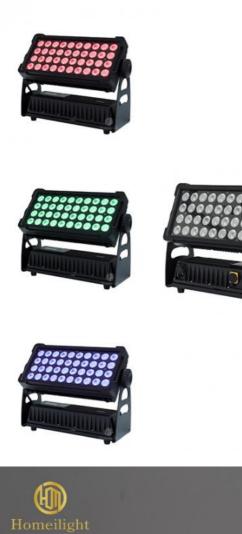

level  | IP65                                                                                                          |
| Control mode      | DMX512, Master-slave, Auto Run, Sound active                                                                  |
| Channel           | 9/41CH                                                                                                        |
| Dimmer            | 0-100% Dimming                                                                                                |
| Packing size      | 60*35*36cm(1PC/CTN)                                                                                           |
| Weight            | 8.5KG                                                                                                         |