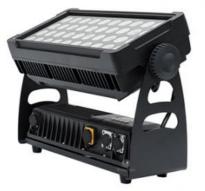

## LED Outdoor Waterproof Flood Light 40pcs 12W DMX512 Stage Lighting

# 40pcs 12W DMX512 stage lighting DMX512 RGBW LED wall washer lights building decoration waterproof flood light

| Products Name     | 40pcs 12W DMX512 stage lighting DMX512 RGBW LED wall washer lights building decoration waterproof flood light |
|-------------------|---------------------------------------------------------------------------------------------------------------|
| Model Number      | HM-W44                                                                                                        |
| Power consumption | 500W                                                                                                          |
| Led QTY           | 44pcs 12W RGBW 4in1 leds                                                                                      |
| Application       | disco, bar,stage,wedding,club.                                                                                |
| Material          | Aluminum                                                                                                      |
| Protection level  | IP65                                                                                                          |
| Control mode      | DMX512, Master-slave, Auto Run, Sound active                                                                  |
| Channel           | 9/41CH                                                                                                        |
| Dimmer            | 0-100% Dimming                                                                                                |
| Packing size      | 60*35*36cm(1PC/CTN)                                                                                           |
| Weight            | 8.5KG                                                                                                         |