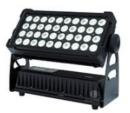

# 40pcs 12W DMX512 stage lighting DMX512 RGBW LED wall washer lights building decoration waterproof flood light

| Products Name     | 40pcs 12W DMX512 stage lighting DMX512 RGBW LED wall washer lights building decoration waterproof flood light |
|-------------------|---------------------------------------------------------------------------------------------------------------|
| Model Number      | HM-W44                                                                                                        |
| Power consumption | 500W                                                                                                          |
| Led QTY           | 44pcs 12W RGBW 4in1 leds                                                                                      |
| Application       | disco, bar,stage,wedding,club.                                                                                |
| Material          | Aluminum                                                                                                      |
| Protection level  | IP65                                                                                                          |
| Control mode      | DMX512, Master-slave, Auto Run, Sound active                                                                  |
| Channel           | 9/41CH                                                                                                        |
| Dimmer            | 0-100% Dimming                                                                                                |
| Packing size      | 60*35*36cm(1PC/CTN)                                                                                           |
| Weight            | 8.5KG                                                                                                         |