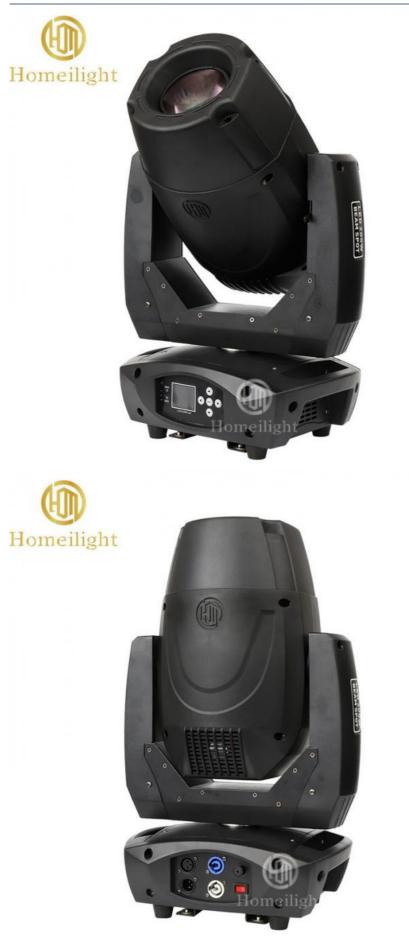

CE,CE, ROHS, SGS, TUV
- Model Number:
- Minimum Order Quantity: 2 pieces
- Packaging Details: flightcase/car
- Delivery Time: 5-8 work
- Payment Terms:
- flightcase/cartoon 5-8 works day
- T/T, Western Union,paypal



## **Product Specification**

• Color Temperature(CCT): 6000K (Daylight Alert)

85

Yes

Installation

Moving Lights 100V-240V 50-60HZ

50000

50000

16

90

- Lamp Luminous Efficiency(lm/w):
- Color Rendering Index(Ra): 90
- Support Dimmer:
- Lighting Solutions Service: Lighting And Circuitry Design, DIALux Evo Layout, LitePro DLX Layout, Agi32 Layout,
- Lifespan (hours):
- Working Time (hours):
- Product Weight kg :
- Type:
- Input Voltage(V):
- Lamp Luminous Flux(Im): 8500
- CRI (Ra>):



## More Images



Auto CAD Layout, Onsite Metering, Project



Product Description







2nd Floor, No.1 Industrial Street, Yanger Village, Huadu istrict, Guangzhou, China