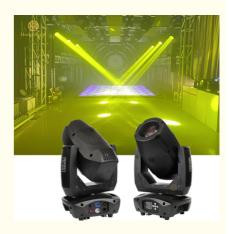

## Disco 200W LED Moving Head Beam Light BSW 3IN1 Moving Head Light

## **Product Specification**

• Color Temperature(CCT): 6000K (Daylight Alert)

85

Yes

Installation

Moving Lights 100V-240V 50-60HZ

50000

50000

16

90

- Lamp Luminous Efficiency(lm/w):
- Color Rendering Index(Ra): 90
- Support Dimmer:
- Lighting Solutions Service: Lighting And Circuitry Design, DIALux Evo Layout, LitePro DLX Layout, Agi32 Layout,
- Lifespan (hours):
- Working Time (hours):
- Product Weight kg :
- Type:
- Input Voltage(V):
- Lamp Luminous Flux(Im): 8500
- CRI (Ra>):