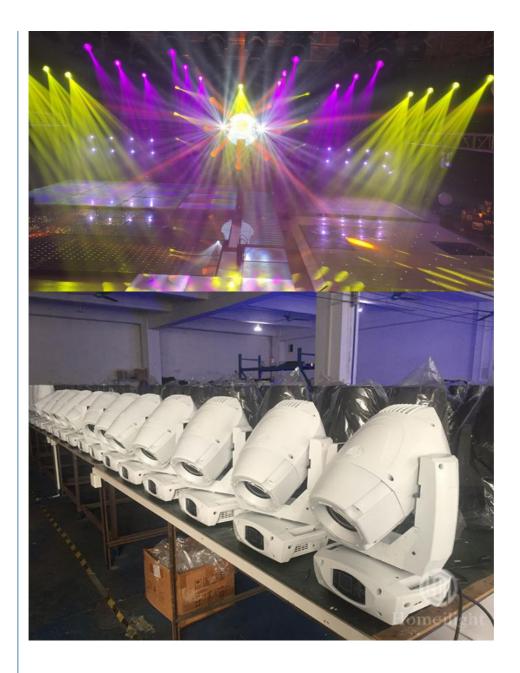

E,CE, ROHS, SGS, TUV
- Model Number:
- Minimum Order Quantity: 2 pieces
- Packaging Details: flightcase/car
- Delivery Time: 5-8 work
- Payment Terms:
- flightcase/cartoon 5-8 works day
- T/T, Western Union,paypal



## **Product Specification**

• Color Temperature(CCT): 6000K (Daylight Alert)

85

Yes

Installation

Moving Lights 100V-240V 50-60HZ

50000

50000

16

90

- Lamp Luminous Efficiency(lm/w):
- Color Rendering Index(Ra): 90
- Support Dimmer:
- Lighting Solutions Service: Lighting And Circuitry Design, DIALux Evo Layout, LitePro DLX Layout, Agi32 Layout,
- Lifespan (hours):
- Working Time (hours):
- Product Weight kg :
- Type:
- Input Voltage(V):
- Lamp Luminous Flux(Im): 8500
- CRI (Ra>):



## More Images



Auto CAD Layout, Onsite Metering, Project



Product Description







2nd Floor, No.1 Industrial Street, Yanger Village, Huadu istrict, Guangzhou, China