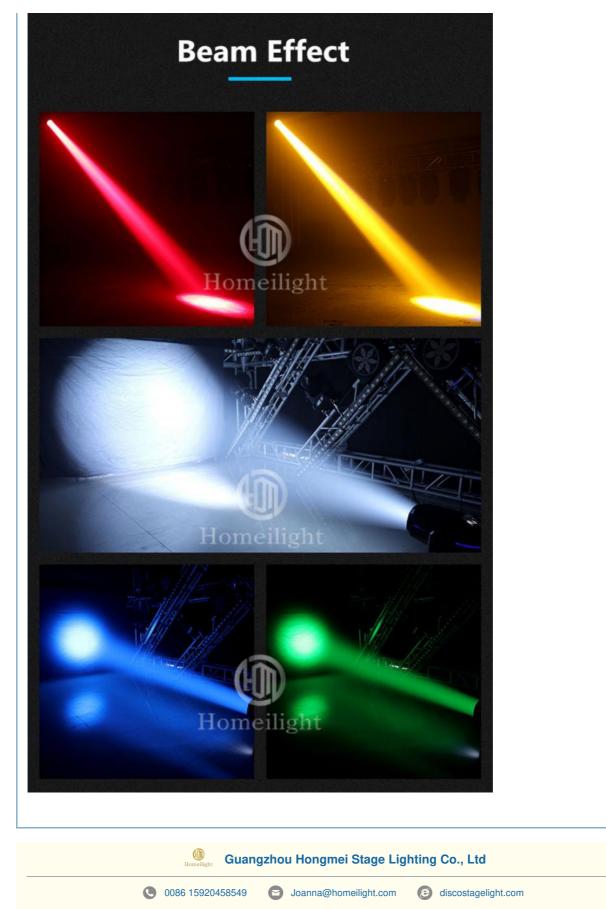

CE, ROHS, SGS, TUV
- Model Number:
- Minimum Order Quantity: 2 pieces
- Packaging Details: flightcase/car
- Delivery Time: 5-8 work
- Payment Terms:
- flightcase/cartoon 5-8 works day
- T/T, Western Union,paypal



## **Product Specification**

• Color Temperature(CCT): 6000K (Daylight Alert)

85

Yes

Installation

Moving Lights 100V-240V 50-60HZ

50000

50000

16

90

- Lamp Luminous Efficiency(lm/w):
- Color Rendering Index(Ra): 90
- Support Dimmer:
- Lighting Solutions Service: Lighting And Circuitry Design, DIALux Evo Layout, LitePro DLX Layout, Agi32 Layout,
- Lifespan (hours):
- Working Time (hours):
- Product Weight kg :
- Type:
- Input Voltage(V):
- Lamp Luminous Flux(Im): 8500
- CRI (Ra>):



## More Images



Auto CAD Layout, Onsite Metering, Project



Product Description







2nd Floor, No.1 Industrial Street, Yanger Village, Huadu istrict, Guangzhou, China