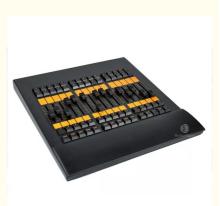

### High Quality Stage Light Console Fader Wing DJ Disco DMX512 Controller

- 1. Real-time control for 2048 parameters (up to 65,536 parameters as backup in the MA system )
- 2. 15 executive faders (length 60mm), 45 executive buttons, 15 button executors
- 3. 2048 parameters, up to 4096 parameters
- 4. 4 DMX out (XLR 5pin), USB 2.0 interface
- 5. Individually backlit and dimmable silent keys 6. Just connect via USB to PC for running