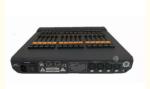

### **Product Specification**

- Warranty(Year):
- Lighting Solutions Service: 24 Hours Online Services
- Luminous Efficacy(Im/w):
- Type:
- Max. Load Power:
- Connection Mode:
- Item:
- Channel:
- USBType:
- DMX Output:

1-Year

6.5

200W Cable

MANUAL SWITCH

MA On PC Fader Wing

USB 2.0, External Work Light

4 DMX XLR-3pin Output Ports

512 Channels

- 1. Real-time control for 2048 parameters (up to 65,536 parameters as backup in the MA system )
- 2. 15 executive faders (length 60mm), 45 executive buttons, 15 button executors
- 3. 2048 parameters, up to 4096 parameters
- 4. 4 DMX out (XLR 5pin), USB 2.0 interface
- 5. Individually backlit and dimmable silent keys 6. Just connect via USB to PC for running