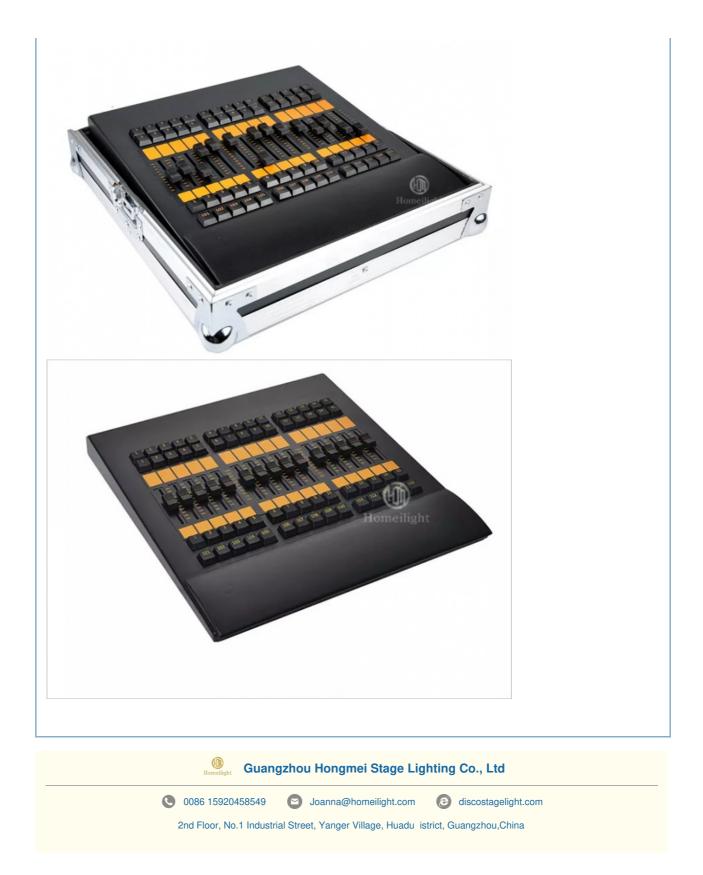

### More Images

Our Product Introduction

### High Quality Stage Light Console Fader Wing DJ Disco DMX512 Controller

## **Product Description**

| Model Number      | HM-fader wing                  |
|-------------------|--------------------------------|
| Power consumption | 150W                           |
| Application       | disco, bar,stage,wedding,club. |
| Packing size      | 48*46*20cm(1PC/CTN)            |
| Weight            | 13KG                           |
|                   |                                |

- 1. Real-time control for 2048 parameters (up to 65,536 parameters as backup in the MA system )
- 2. 15 executive faders (length 60mm), 45 executive buttons, 15 button executors
- 3. 2048 parameters, up to 4096 parameters
- 4. 4 DMX out (XLR 5pin), USB 2.0 interface
- 5. Individually backlit and dimmable silent keys 6. Just connect via USB to PC for running