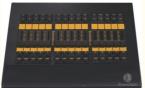

### High Quality Stage Light Console Fader Wing DJ Disco DMX512 Controller

- 1. Real-time control for 2048 parameters (up to 65,536 parameters as backup in the MA system )
- 2. 15 executive faders (length 60mm), 45 executive buttons, 15 button executors
- 3. 2048 parameters, up to 4096 parameters
- 4. 4 DMX out (XLR 5pin), USB 2.0 interface
- 5. Individually backlit and dimmable silent keys 6. Just connect via USB to PC for running