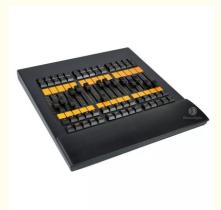

### High Quality Stage Light Console Fader Wing DJ Disco DMX512 Controller

- 1. Real-time control for 2048 parameters (up to 65,536 parameters as backup in the MA system )
- 2. 15 executive faders (length 60mm), 45 executive buttons, 15 button executors
- 3. 2048 parameters, up to 4096 parameters
- 4. 4 DMX out (XLR 5pin), USB 2.0 interface
- 5. Individually backlit and dimmable silent keys 6. Just connect via USB to PC for running