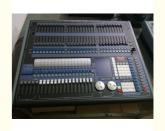

### Led Club Pearl 2010 DMX Controller Stage Effects for Spot Dj Lights

# Led Club Pearl 2010 DMX Controller Stage Effects for Spot Dj Lights

## **Product Description**

| Product name       | LED Club Pearl 2010 DMX Controller Stage Effects for Spot DJ Lights    |
|--------------------|------------------------------------------------------------------------|
| Product size       | 739mm(length)*603mm(width)*157mm(H)                                    |
| Accommodate        | More than 3000 kinds of 100 file                                       |
| Mode               | Built in visualiser visual stage simulation software, supporting video |
| Product Weight(kg) | 39                                                                     |
| Brand Name         | homei                                                                  |
| Application        | stage,wedding,light show                                               |
| Warranty(Year)     | 1-Year                                                                 |