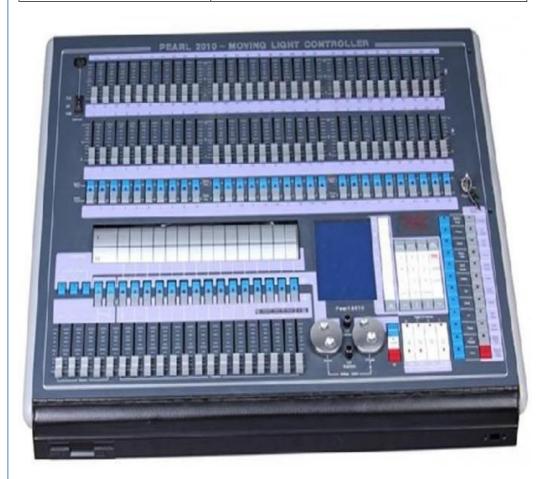

### Led Club Pearl 2010 DMX Controller Stage Effects for Spot Dj Lights

#### **Product Specification**

Warranty(Year): 1-Year

• Lighting Solutions Service: Project Installation

Luminous Efficacy(lm/w): 170Product Weight kg: 39

• Type: Remote Control

Max. Load Power: 400W

Connection Mode: Improved Patch Selection Method
Product Name: Pearl 2010 Dmx Controller
Application: Party, Wedding,bar,club,dj,disco

• Maximum Control: 96 Or 96 Computer Lights Dimmer Pearl

Light Library Use

Display:
LCD Display With Backlight Diaplay

Voltage: 100-240v

• Scenes: 60repeat Scenes, Scenes For Storing Multi-

step And Sin

Data Carra. | Hannada Christianin Data la Aritamaticali

## **Product Description**

| Product name       | LED Club Pearl 2010 DMX Controller Stage Effects for Spot DJ Lights    |
|--------------------|------------------------------------------------------------------------|
| Product size       | 739mm(length)*603mm(width)*157mm(H)                                    |
| Accommodate        | More than 3000 kinds of 100 file                                       |
| Mode               | Built in visualiser visual stage simulation software, supporting video |
| Product Weight(kg) | 39                                                                     |
| Brand Name         | homei                                                                  |
| Application        | stage,wedding,light show                                               |
| Warranty(Year)     | 1-Year                                                                 |