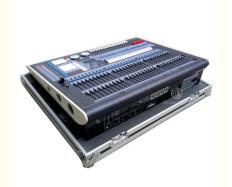

### Led Club Pearl 2010 DMX Controller Stage Effects for Spot Dj Lights

# Led Club Pearl 2010 DMX Controller Stage Effects for Spot Dj Lights

## **Product Description**

| Product name       | LED Club Pearl 2010 DMX Controller Stage Effects for Spot DJ Lights    |
|--------------------|------------------------------------------------------------------------|
| Product size       | 739mm(length)*603mm(width)*157mm(H)                                    |
| Accommodate        | More than 3000 kinds of 100 file                                       |
| Mode               | Built in visualiser visual stage simulation software, supporting video |
| Product Weight(kg) | 39                                                                     |
| Brand Name         | homei                                                                  |
| Application        | stage,wedding,light show                                               |
| Warranty(Year)     | 1-Year                                                                 |