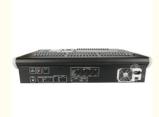

#### **Product Specification**

Warranty(Year): 1-Year

• Lighting Solutions Service: Project Installation

Luminous Efficacy(lm/w): 170Product Weight kg: 39

• Type: Remote Control

Max. Load Power: 400W

Connection Mode: Improved Patch Selection Method
Product Name: Pearl 2010 Dmx Controller
Application: Party, Wedding,bar,club,dj,disco

• Maximum Control: 96 Or 96 Computer Lights Dimmer Pearl

Light Library Use

Display:
LCD Display With Backlight Diaplay

Voltage: 100-240v

• Scenes: 60repeat Scenes, Scenes For Storing Multi-

step And Sin

Data Carra. | Hannada Christianin Data la Aritamaticali