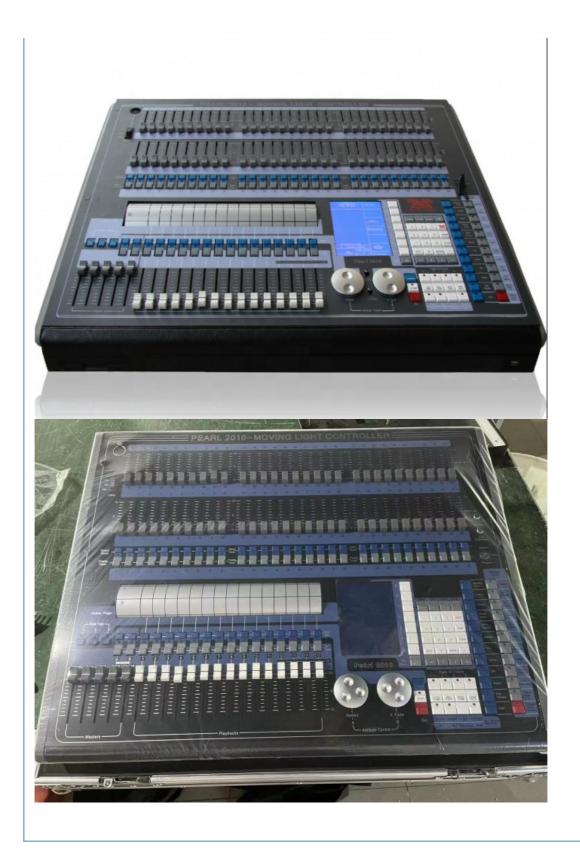

### Led Club Pearl 2010 DMX Controller Stage Effects for Spot Dj Lights

#### **Product Specification**

Warranty(Year): 1-Year

• Lighting Solutions Service: Project Installation

Luminous Efficacy(lm/w): 170Product Weight kg: 39

• Type: Remote Control

Max. Load Power: 400W

Connection Mode: Improved Patch Selection Method
Product Name: Pearl 2010 Dmx Controller
Application: Party, Wedding,bar,club,dj,disco

• Maximum Control: 96 Or 96 Computer Lights Dimmer Pearl

Light Library Use

Display:
LCD Display With Backlight Diaplay

Voltage: 100-240v

• Scenes: 60repeat Scenes, Scenes For Storing Multi-

step And Sin

Data Carra. | Hannada Christianin Data la Aritamaticali

## **Product Description**

| Product name       | LED Club Pearl 2010 DMX Controller Stage Effects for Spot DJ Lights    |
|--------------------|------------------------------------------------------------------------|
| Product size       | 739mm(length)*603mm(width)*157mm(H)                                    |
| Accommodate        | More than 3000 kinds of 100 file                                       |
| Mode               | Built in visualiser visual stage simulation software, supporting video |
| Product Weight(kg) | 39                                                                     |
| Brand Name         | homei                                                                  |
| Application        | stage,wedding,light show                                               |
| Warranty(Year)     | 1-Year                                                                 |