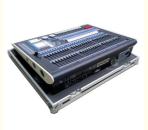

### Led Club Pearl 2010 DMX Controller Stage Effects for Spot Dj Lights

# Led Club Pearl 2010 DMX Controller Stage Effects for Spot Dj Lights

## **Product Description**

| Product name       | LED Club Pearl 2010 DMX Controller Stage Effects for Spot DJ Lights    |
|--------------------|------------------------------------------------------------------------|
| Product size       | 739mm(length)*603mm(width)*157mm(H)                                    |
| Accommodate        | More than 3000 kinds of 100 file                                       |
| Mode               | Built in visualiser visual stage simulation software, supporting video |
| Product Weight(kg) | 39                                                                     |
| Brand Name         | homei                                                                  |
| Application        | stage,wedding,light show                                               |
| Warranty(Year)     | 1-Year                                                                 |