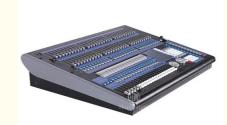

### Led Club Pearl 2010 DMX Controller Stage Effects for Spot Dj Lights

# Led Club Pearl 2010 DMX Controller Stage Effects for Spot Dj Lights

## **Product Description**

| Product name       | LED Club Pearl 2010 DMX Controller Stage Effects for Spot DJ Lights    |
|--------------------|------------------------------------------------------------------------|
| Product size       | 739mm(length)*603mm(width)*157mm(H)                                    |
| Accommodate        | More than 3000 kinds of 100 file                                       |
| Mode               | Built in visualiser visual stage simulation software, supporting video |
| Product Weight(kg) | 39                                                                     |
| Brand Name         | homei                                                                  |
| Application        | stage,wedding,light show                                               |
| Warranty(Year)     | 1-Year                                                                 |