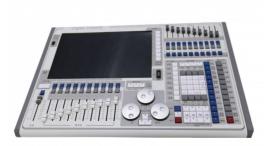

#### Fast Shipments Tiger Touch Lighting Controller With Titan OS And 10 Macro **Keys**

#### **Product Specification**

- Warranty(Year):
- Lighting Solutions Service: Project Installation
- Luminous Efficacy(Im/w):
- Product Weight kg :
- Type:
- Max. Load Power:
- Connection Mode:
- Product Name:
- Voltage:
- Product Type:
- Power:
- Mode:
- Other Function:

More Images

- 90 12 **Protection Lights** 720W Artnet **Tiger Touch Controller** 100-240v Dmx Controller 140W Built In Visualiser Visual Stage Simulation Software, Su
  - 20 Replay Putters Support 10000 Virtual Replays