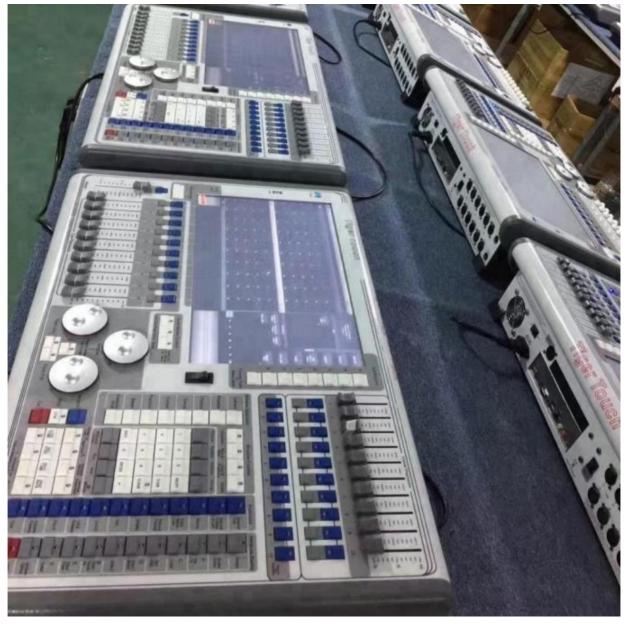

#### Fast Shipments Tiger Touch Lighting Controller With Titan OS And 10 Macro **Keys**

More Images

- 90 12 **Protection Lights** 720W Artnet **Tiger Touch Controller** 100-240v Dmx Controller 140W Built In Visualiser Visual Stage Simulation Software, Su
  - 20 Replay Putters Support 10000 Virtual Replays

**DUCTION LIN** 

Our Product Introduction

Wholesale China Factory Tiger Touch lighting Powerful DMX Artnet Controller With fast shipments

So MOQ, In Stock, delivery within 7 days Scustomized logo for free