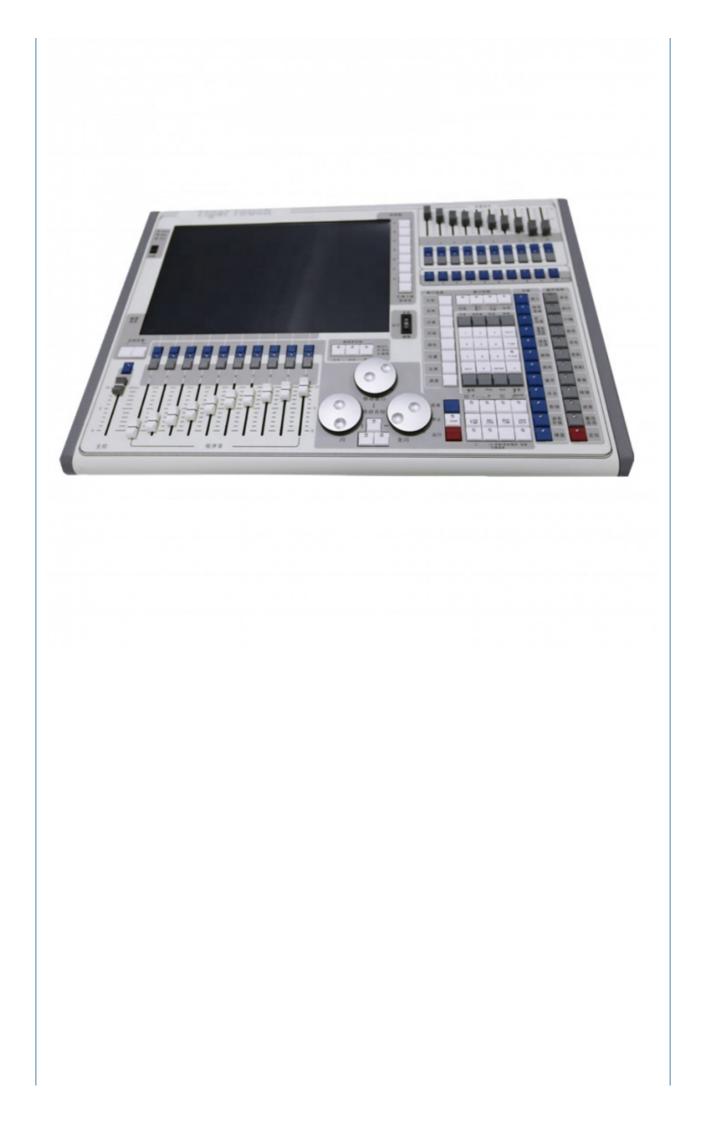

#### Fast Shipments Tiger Touch Lighting Controller With Titan OS And 10 Macro **Keys**

More Images

- 90 12 **Protection Lights** 720W Artnet **Tiger Touch Controller** 100-240v Dmx Controller 140W Built In Visualiser Visual Stage Simulation Software, Su
  - 20 Replay Putters Support 10000 Virtual Replays

**DUCTION LIN** 

Our Product Introduction

Wholesale China Factory Tiger Touch lighting Powerful DMX Artnet Controller With fast shipments

So MOQ, In Stock, delivery within 7 days Scustomized logo for free