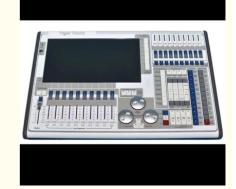

#### Fast Shipments Tiger Touch Lighting Controller With Titan OS And 10 Macro **Keys**

More Images

- 90 12 **Protection Lights** 720W Artnet **Tiger Touch Controller** 100-240v Dmx Controller 140W Built In Visualiser Visual Stage Simulation Software, Su
  - 20 Replay Putters Support 10000 Virtual Replays