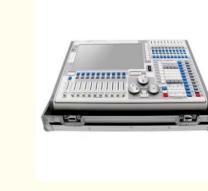

asic Information**

- Place of Origin:
- Guangdong, China
- Brand Name:
- Minimum Order Quantity: 2 pieces
- Price:
- Packaging Details:
- Supply Ability:
- homei
- \$1,235.00/pieces 2-199 pieces
- flightcase/carton
  - 500 Piece/Pieces per Day

1-Year



#### **Product Specification**

- Warranty(Year):
- Lighting Solutions Service: Project Installation
- Luminous Efficacy(Im/w):
- Product Weight kg :
- Type:
- Max. Load Power:
- Connection Mode:
- Product Name:
- Voltage:
- Product Type:
- Power:
- Mode:
- Other Function:

More Images

- 90 12 **Protection Lights** 720W Artnet **Tiger Touch Controller** 100-240v Dmx Controller 140W Built In Visualiser Visual Stage Simulation Software, Su
  - 20 Replay Putters Support 10000 Virtual Replays

**DUCTION LIN** 





Our Product Introduction



Wholesale China Factory Tiger Touch lighting Powerful DMX Artnet Controller With fast shipments



So MOQ, In Stock, delivery within 7 days Scustomized logo for free

#### **Recommend Products**

#### 1024 KingKong Console

| Specification              |                                                                                                                                                               |
|----------------------------|---------------------------------------------------------------------------------------------------------------------------------------------------------------|
| Net weight                 | 12 kg                                                                                                                                                         |
|