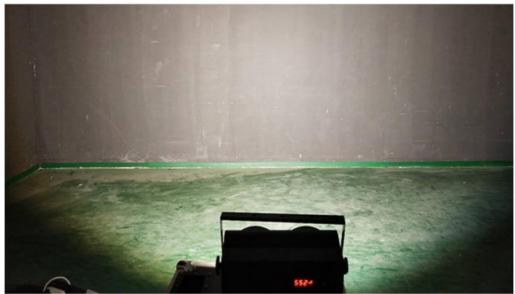

Application disco, bar, stage, wedding, club.

Display LCD display

Control mode DMX512, Master-slave, Auto Run, Sound active

Channel 2/4CH

Dimmer 0-100% Dimming

Packing size 40\*33\*20mm 1PC/CTN

Weight 6KG

**Products Shows** 