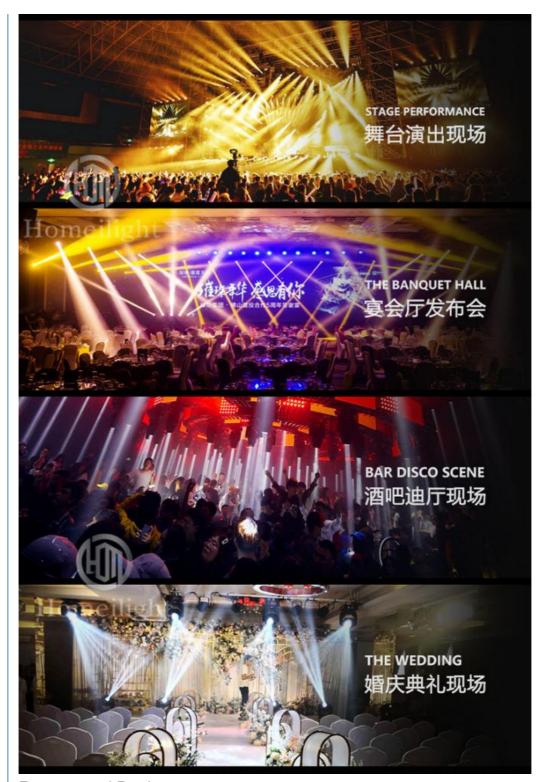

Application disco, bar, stage, wedding, club.

Display LCD display

Control mode DMX512, Master-slave, Auto Run, Sound active

Channel 2/4CH

Dimmer 0-100% Dimming

Packing size 40\*33\*20mm 1PC/CTN

Weight 6KG

**Products Shows** 