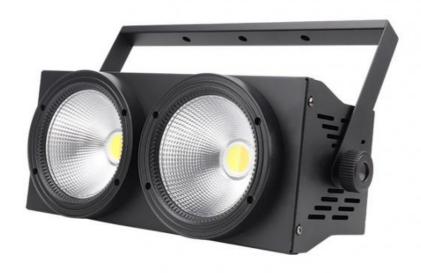

## **Lighting Solutions Service 200W Warm Cool White Blinder Audience Matrix Lights COB Par Light**

### 200W warm cool white blinder audience matrix lights cob par light

Products Name 200W warm cool white blinder audience matrix lights cob par

light

Model Number HM-LB2
Power consumption 200W

Light Source warm cool white

Application disco, bar, stage, wedding, club.

Display LCD display

Control mode DMX512, Master-slave, Auto Run, Sound active

Channel 2/4CH

Dimmer 0-100% Dimming

Packing size 40\*33\*20mm 1PC/CTN

Weight 6KG

**Products Shows** 