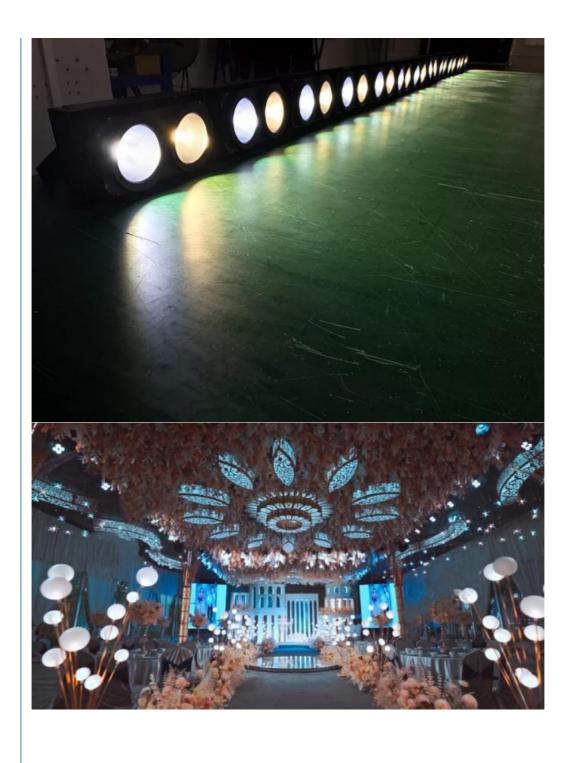

Application disco, bar, stage, wedding, club.

Display LCD display

Control mode DMX512, Master-slave, Auto Run, Sound active

Channel 2/4CH

Dimmer 0-100% Dimming

Packing size 40\*33\*20mm 1PC/CTN

Weight 6KG

**Products Shows** 