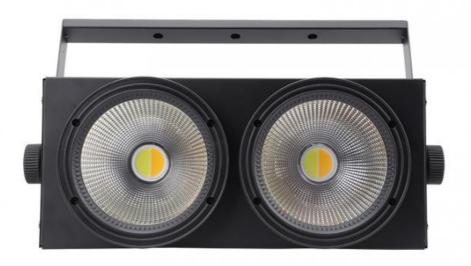

### 200W warm cool white blinder audience matrix lights cob par light

Products Name 200W warm cool white blinder audience matrix lights cob par

light

Model Number HM-LB2
Power consumption 200W

Light Source warm cool white

Application disco, bar, stage, wedding, club.

Display LCD display

Control mode DMX512, Master-slave, Auto Run, Sound active

Channel 2/4CH

Dimmer 0-100% Dimming

Packing size 40\*33\*20mm 1PC/CTN

Weight 6KG

**Products Shows** 