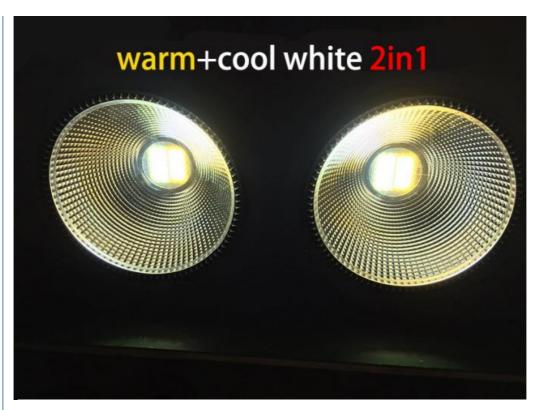

**Color Choose** 

Our production line

### **Product Specification**

Color Temperature(CCT): 3200/6500K, Warm White

 Lamp Luminous 200

Efficiency(lm/w):

• Color Rendering Index(Ra): 90 Support Dimmer:

• Lighting Solutions Service: Lighting And Circuitry Design