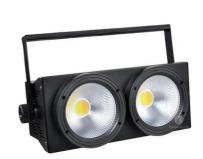

## **Lighting Solutions Service 200W Warm Cool White Blinder Audience Matrix Lights COB Par Light**

### 200W warm cool white blinder audience matrix lights cob par light

Products Name 200W warm cool white blinder audience matrix lights cob par

light

Model Number HM-LB2
Power consumption 200W

Light Source warm cool white