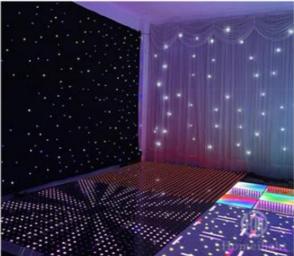

Application disco, bar, stage, wedding, club.

Display LCD display

Control mode DMX512, Master-slave, Auto Run, Sound active

Channel 2/4CH

Dimmer 0-100% Dimming

Packing size 40\*33\*20mm 1PC/CTN

Weight 6KG

**Products Shows** 