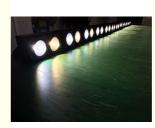

### 200W warm cool white blinder audience matrix lights cob par light

Products Name 200W warm cool white blinder audience matrix lights cob par

light

Model Number HM-LB2
Power consumption 200W

Light Source warm cool white

Application disco, bar, stage, wedding, club.

Display LCD display

Control mode DMX512, Master-slave, Auto Run, Sound active

Channel 2/4CH

Dimmer 0-100% Dimming

Packing size 40\*33\*20mm 1PC/CTN

Weight 6KG

**Products Shows** 