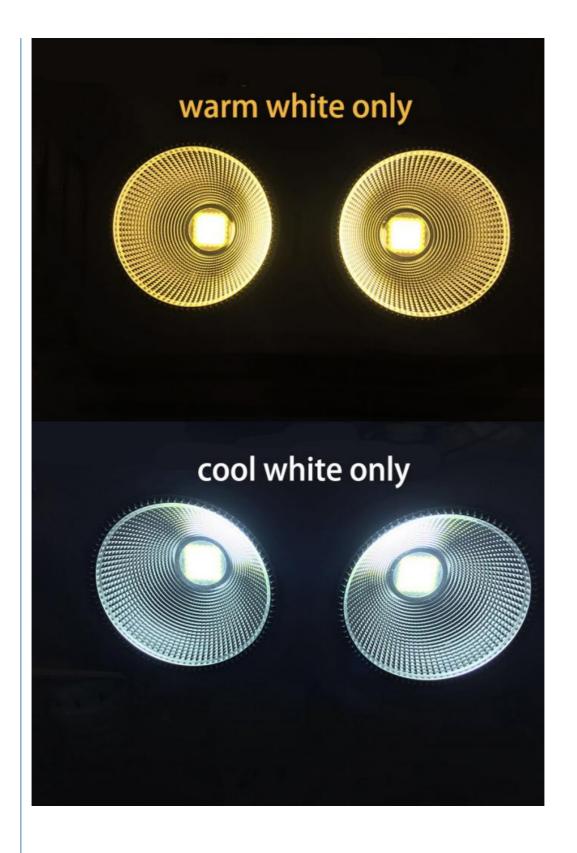

**Color Choose** 

Our production line

### **Product Specification**

Color Temperature(CCT): 3200/6500K, Warm White

 Lamp Luminous 200

Efficiency(lm/w):

• Color Rendering Index(Ra): 90 Support Dimmer:

• Lighting Solutions Service: Lighting And Circuitry Design