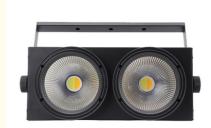

## **Lighting Solutions Service 200W Warm Cool White Blinder Audience Matrix Lights COB Par Light**

### 200W warm cool white blinder audience matrix lights cob par light

Products Name 200W warm cool white blinder audience matrix lights cob par

light

Model Number HM-LB2
Power consumption 200W

Light Source warm cool white