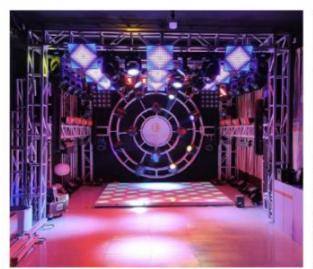

Application disco, bar, stage, wedding, club.

Display LCD display

Control mode DMX512, Master-slave, Auto Run, Sound active

Channel 2/4CH

Dimmer 0-100% Dimming

Packing size 40\*33\*20mm 1PC/CTN

Weight 6KG

**Products Shows** 