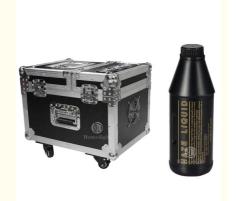

## Stage Dual Red Black 600w Haze Fog Machine With Remote Control And RGB **LED Customized**

### **Product Specification**

· Warranty: 1year Power: 600w

AC220V-240V, AC220V-240V 50/60HZ Voltage:

Customized: Yes · Limited Insurence: 5a/250a • Tank Capacity: 5L Fan Angle:

Adjustable Wind Output Regulation: Support • DMX512: **SUPPORT** 

## **Product Description**

Voltage AC220V-240V 50/60HZ

limited insurence 5a/250a power 600w

tank capacity 5L

fan angle adjustable wind output regulation support DMX512 SUPPORT

Controller LCD controller,remote control