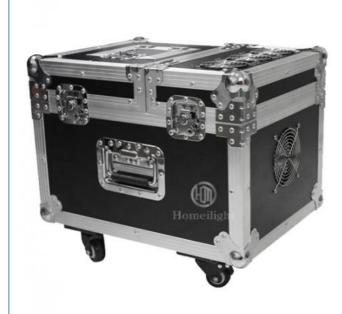

#### **Basic Information**

. Place of Origin: Guangdong, China

Brand Name: Homei

CE/SGS/RoHS · Certification: Model Number: HM-M01 Minimum Order Quantity: 2 pieces

Packaging Details: carton and flightcase . Delivery Time: 5-7 working day

### **Product Specification**

· Warranty: 1year Power: 600w

AC220V-240V, AC220V-240V 50/60HZ Voltage:

Customized: Yes · Limited Insurence: 5a/250a • Tank Capacity: 5L Fan Angle:

Adjustable Wind Output Regulation: Support • DMX512: **SUPPORT** 

• Controller: LCD Controller,remote Control

Packing Size: 51\*39\*44cm Weight: 33.2kg

. Highlight: Stage Haze Fog Machine,

600w Haze Fog Machine,

Remote Control Stage Haze Machine