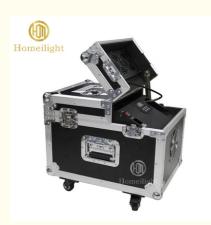

## Stage Dual Red Black 600w Haze Fog Machine With Remote Control And RGB **LED Customized**

### **Product Specification**

· Warranty: 1year Power: 600w

AC220V-240V, AC220V-240V 50/60HZ Voltage:

Customized: Yes · Limited Insurence: 5a/250a • Tank Capacity: 5L Fan Angle:

Adjustable Wind Output Regulation: Support • DMX512: **SUPPORT** 

## **Product Description**

Voltage AC220V-240V 50/60HZ

limited insurence 5a/250a power 600w

tank capacity 5L

fan angle adjustable wind output regulation support DMX512 SUPPORT

Controller LCD controller,remote control