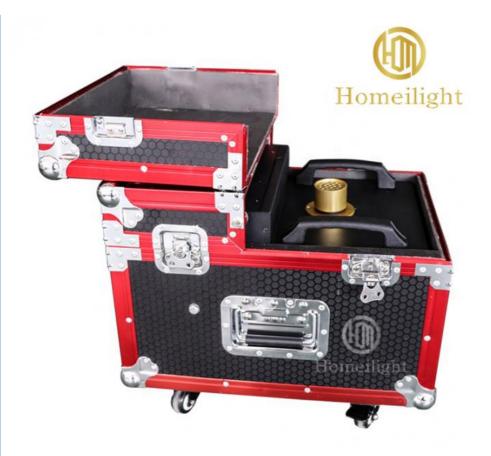

## Stage Dual Red Black 600w Haze Fog Machine With Remote Control And RGB **LED Customized**

# 600w fog smoke machine remote rgb led for stage dual red black 600w haze fog machine

## **Product Description**

Voltage AC220V-240V 50/60HZ

limited insurence 5a/250a power 600w

tank capacity 5L

fan angle adjustable wind output regulation support DMX512 SUPPORT

Controller LCD controller,remote control