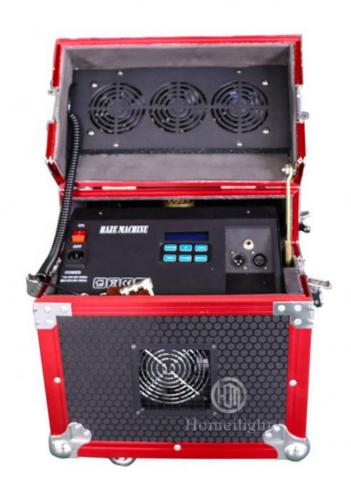

## Stage Dual Red Black 600w Haze Fog Machine With Remote Control And RGB **LED Customized**

# 600w fog smoke machine remote rgb led for stage dual red black 600w haze fog machine

## **Product Description**

Voltage AC220V-240V 50/60HZ

limited insurence 5a/250a power 600w

tank capacity 5L

fan angle adjustable wind output regulation support DMX512 SUPPORT

Controller LCD controller,remote control