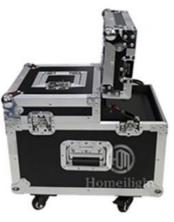

#### **Basic Information**

. Place of Origin: Guangdong, China

Brand Name: Homei

CE/SGS/RoHS · Certification: Model Number: HM-M01 Minimum Order Quantity: 2 pieces

Packaging Details: carton and flightcase . Delivery Time: 5-7 working day

### **Product Specification**

· Warranty: 1year Power: 600w

AC220V-240V, AC220V-240V 50/60HZ Voltage:

Customized: Yes · Limited Insurence: 5a/250a • Tank Capacity: 5L Fan Angle:

Adjustable Wind Output Regulation: Support • DMX512: **SUPPORT** 

• Controller: LCD Controller,remote Control

Packing Size: 51\*39\*44cm Weight: 33.2kg

. Highlight: Stage Haze Fog Machine,

600w Haze Fog Machine,

Remote Control Stage Haze Machine