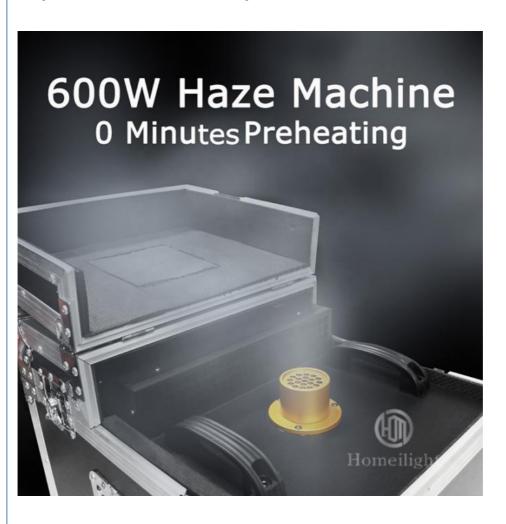

## Stage Dual Red Black 600w Haze Fog Machine With Remote Control And RGB **LED Customized**

### **Product Specification**

· Warranty: 1year Power: 600w

AC220V-240V, AC220V-240V 50/60HZ Voltage:

Customized: Yes · Limited Insurence: 5a/250a • Tank Capacity: 5L Fan Angle:

Adjustable Wind Output Regulation: Support • DMX512: **SUPPORT** 

## **Product Description**

Voltage AC220V-240V 50/60HZ

limited insurence 5a/250a power 600w

tank capacity 5L

fan angle adjustable wind output regulation support DMX512 SUPPORT

Controller LCD controller,remote control