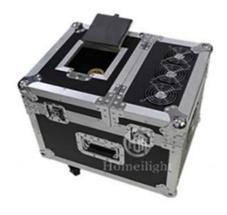

## Stage Dual Red Black 600w Haze Fog Machine With Remote Control And RGB **LED Customized**

# 600w fog smoke machine remote rgb led for stage dual red black 600w haze fog machine

## **Product Description**

Voltage AC220V-240V 50/60HZ

limited insurence 5a/250a power 600w

tank capacity 5L

fan angle adjustable wind output regulation support DMX512 SUPPORT

Controller LCD controller,remote control