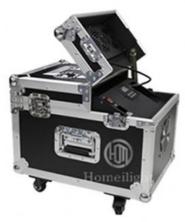

#### **Basic Information**

. Place of Origin: Guangdong, China

Brand Name: Homei

CE/SGS/RoHS · Certification: Model Number: HM-M01 Minimum Order Quantity: 2 pieces

Packaging Details: carton and flightcase . Delivery Time: 5-7 working day

### **Product Specification**

· Warranty: 1year Power: 600w

AC220V-240V, AC220V-240V 50/60HZ Voltage:

Customized: Yes · Limited Insurence: 5a/250a • Tank Capacity: 5L Fan Angle:

Adjustable Wind Output Regulation: Support • DMX512: **SUPPORT** 

• Controller: LCD Controller,remote Control

Packing Size: 51\*39\*44cm Weight: 33.2kg

. Highlight: Stage Haze Fog Machine,

600w Haze Fog Machine,

Remote Control Stage Haze Machine