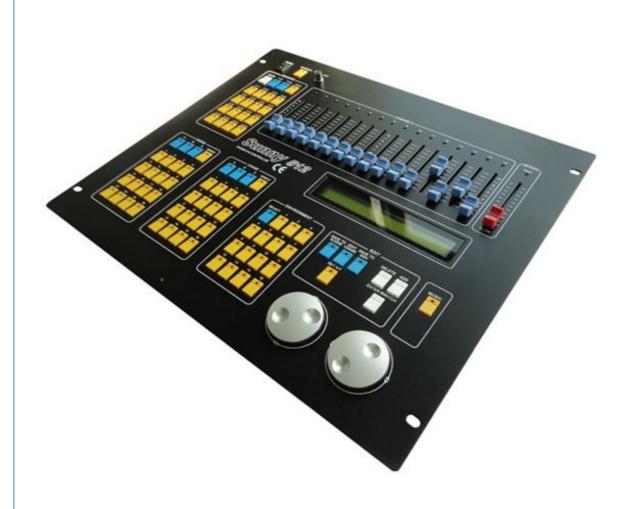

#### More Images

New Sunny 512 Controller DMX 512 Console Pro Stage Lighting Guangzhou Cheap DMX 512 Price

#### Specification

●DMX512/1990 standard, 512 DMX control channels. ●2 output with optical isolated. Anti 2000Vrms electrical shock. Independent board structure, easy to replace. ●Can control 16 channel 32 computer lights. ●Backlit LCD screen display operating parameters. ●16 channel fader, 1 speed control rod. ●1600 step storage capacity. 48 lights program, each program up to 100 steps. Step speed, gradient parameter independent set. Optional music sync or manual rate control. ●Can run the 4 program, the 48 scene at the same time, and also can make the lantern operation on the 32 computer lights. ●Different kinds of computer lights X/Y by shuttle wheel control. ●15 environmental program, fast transfer of different scenes, walking lights, manual operation (lantern) combination. ●Music signal can be got from the audio line input or built-in microphone. ●Keep off data. ●High performance switching power supply, power harmonic distortion is very low and extremely wide voltage range, meet the requirements of power supply around the world. ●High-grade imported durable keys, function of selecting special lights. ●DMX signal output connector: XLR-D3Fx2. ●Audio line input connector: 1/4 mono socket. ●Optional 12V gooseneck lamp. ●Net weight: 6.94kg