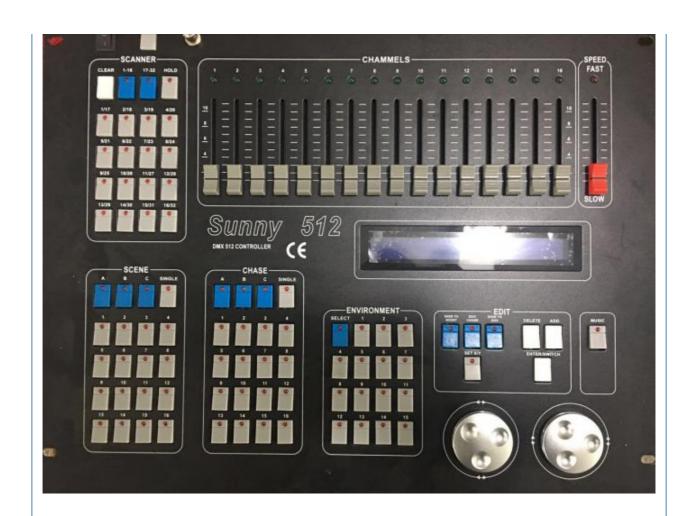

MA Command Wing Item: • Channel: 2048 Channels USB2.0 Interface USBType:

• DMX Output: 2DMX Output Port, 1DMX Input Port

#### Specification

●DMX512/1990 standard, 512 DMX control channels. ●2 output with optical isolated. Anti 2000Vrms electrical shock. Independent board structure, easy to replace. ●Can control 16 channel 32 computer lights. ●Backlit LCD screen display operating parameters. ●16 channel fader, 1 speed control rod. ●1600 step storage capacity. 48 lights program, each program up to 100 steps. Step speed, gradient parameter independent set. Optional music sync or manual rate control. ●Can run the 4 program, the 48 scene at the same time, and also can make the lantern operation on the 32 computer lights. ●Different kinds of computer lights X/Y by shuttle wheel control. ●15 environmental program, fast transfer of different scenes, walking lights, manual operation (lantern) combination. ●Music signal can be got from the audio line input or built-in microphone. ●Keep off data. ●High performance switching power supply, power harmonic distortion is very low and extremely wide voltage range, meet the requirements of power supply around the world. ●High-grade imported durable keys, function of selecting special lights. ●DMX signal output connector: XLR-D3Fx2. ●Audio line input connector: 1/4 mono socket. ●Optional 12V gooseneck lamp. ●Net weight: 6.94kg