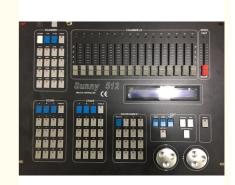

#### Professional Sunny 512 Controller DMX 512 Console Pro Stage Lighting with **MA Command Wing**

MA Command Wing Item: • Channel: 2048 Channels USB2.0 Interface USBType:

• DMX Output: 2DMX Output Port, 1DMX Input Port

#### Specification

●DMX512/1990 standard, 512 DMX control channels. ●2 output with optical isolated. Anti 2000Vrms electrical shock. Independent board structure, easy to replace. ●Can control 16 channel 32 computer lights. ●Backlit LCD screen display operating parameters. ●16 channel fader, 1 speed control rod. ●1600 step storage capacity. 48 lights program, each program up to 100 steps. Step speed, gradient parameter independent set. Optional music sync or manual rate control. ●Can run the 4 program, the 48 scene at the same time, and also can make the lantern operation on the 32 computer lights. ●Different kinds of computer lights X/Y by shuttle wheel control. ●15 environmental program, fast transfer of different scenes, walking lights, manual operation (lantern) combination. ●Music signal can be got from the audio line input or built-in microphone. ●Keep off data. ●High performance switching power supply, power harmonic distortion is very low and extremely wide voltage range, meet the requirements of power supply around the world. ●High-grade imported durable keys, function of selecting special lights. ●DMX signal output connector: XLR-D3Fx2. ●Audio line input connector: 1/4 mono socket. ●Optional 12V gooseneck lamp. ●Net weight: 6.94kg