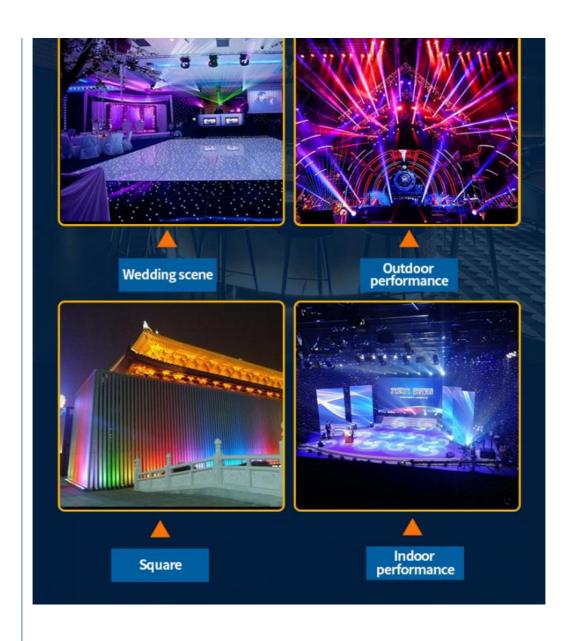

lso can make the lantern operation on the 32 computer lights. ●Different kinds of computer lights X/Y by shuttle wheel control. ●15 environmental program, fast transfer of different scenes, walking lights, manual operation (lantern) combination. ●Music signal can be got from the audio line input or built-in microphone. ●Keep off data. ●High performance switching power supply, power harmonic distortion is very low and extremely wide voltage range, meet the requirements of power supply around the world. ●High-grade imported durable keys, function of selecting special lights. ●DMX signal output connector: XLR-D3Fx2. ●Audio line input connector: 1/4 mono socket. ●Optional 12V gooseneck lamp. ●Net weight: 6.94kg

#### **Product Description**









**Recommend Products** 

Company Profile





## **OUR TEAM**













PRODUCT PRAISE



# PICTURES OF THE FACTORY







Office







### **PRODUCTION FIOW**







Certifications







#### **FAQ**

#### 1. who are we?

We are based in Guangdong, China, start from 2012,sell to North America(30.00%),South America(10.00%),Eastern Europe(10.00%),Domestic Market(8.00%),Southeast Asia(8.00%),Africa(7.00%),Western Europe(7.00%),South Asia(3.00%),Eastern Asia(3.00%),Northern Europe(3.00%),Central America(3.00%),Mid East(3.00%),Southern Europe(3.00%),Oceania(2.00%). There are total about 11-50 people in our office.

#### 2. how can we guarantee quality?

Always a pre-production sample before mass production; Always final Inspection before shipment;

#### 3.what can you buy from us?

Stage Lighting, LED Curtain Backdrop, LED Dance Fl