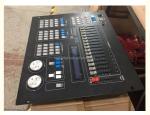

#### Professional Sunny 512 Controller DMX 512 Console Pro Stage Lighting with **MA Command Wing**

#### Specification

●DMX512/1990 standard, 512 DMX control channels. ●2 output with optical isolated. Anti 2000Vrms electrical shock. Independent board structure, easy to replace. ●Can control 16 channel 32 computer lights. ●Backlit LCD screen display operating parameters. ●16 channel fader, 1 speed control rod. ●1600 step storage capacity. 48 lights program, each program up to 100 steps. Step speed, gradient parameter independent set. Optional music sync or manual rate control. ●Can run the 4 program, the 48 scene at the same time, and also can make the lantern operation on the 32 computer lights. ●Different kinds of computer lights X/Y by shuttle wheel control. ●15 environmental program, fast transfer of different scenes, walking lights, manual operation (lantern) combination. ●Music signal can be got from the audio line input or built-in microphone. ●Keep off data. ●High performance switching power supply, power harmonic distortion is very low and extremely wide voltage range, meet the requirements of power supply around the world. ●High-grade imported durable keys, function of selecting special lights. ●DMX signal output connector: XLR-D3Fx2. ●Audio line input connector: 1/4 mono socket. ●Optional 12V gooseneck lamp. ●Net weight: 6.94kg