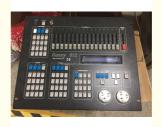

#### Professional Sunny 512 Controller DMX 512 Console Pro Stage Lighting with **MA Command Wing**

MA Command Wing Item: • Channel: 2048 Channels USB2.0 Interface USBType:

• DMX Output: 2DMX Output Port, 1DMX Input Port

#### Specification

●DMX512/1990 standard, 512 DMX control channels. ●2 output with optical isolated. Anti 2000Vrms electrical shock. Independent board structure, easy to replace. ●Can control 16 channel 32 computer lights. ●Backlit LCD screen display operating parameters. ●16 channel fader, 1 speed control rod. ●1600 step storage capacity. 48 lights program, each program up to 100 steps. Step speed, gradient parameter independent set. Optional music sync or manual rate control. ●Can run the 4 program, the 48 scene at the same time, and also can make the lantern operation on the 32 computer lights. ●Different kinds of computer lights X/Y by shuttle wheel control. ●15 environmental program, fast transfer of different scenes, walking lights, manual operation (lantern) combination. ●Music signal can be got from the audio line input or built-in microphone. ●Keep off data. ●High performance switching power supply, power harmonic distortion is very low and extremely wide voltage range, meet the requirements of power supply around the world. ●High-grade imported durable keys, function of selecting special lights. ●DMX signal output connector: XLR-D3Fx2. ●Audio line input connector: 1/4 mono socket. ●Optional 12V gooseneck lamp. ●Net weight: 6.94kg