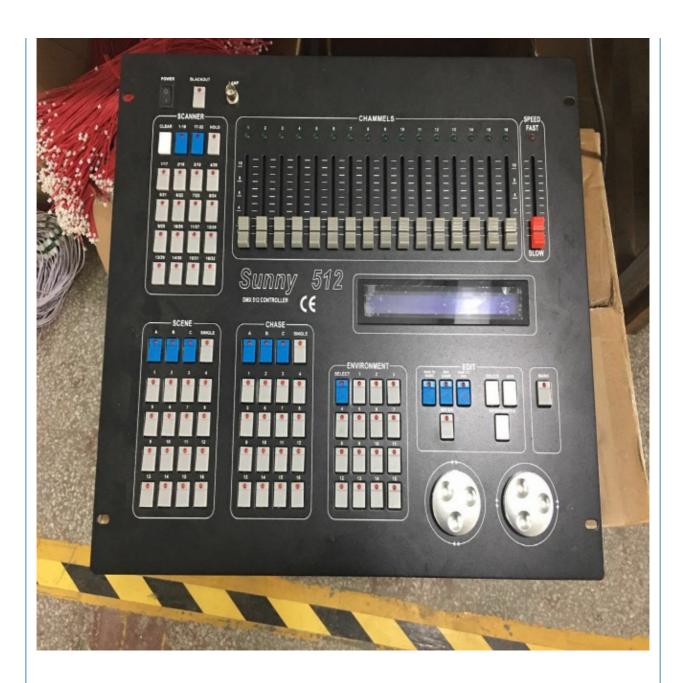

#### More Images

New Sunny 512 Controller DMX 512 Console Pro Stage Lighting Guangzhou Cheap DMX 512 Price

#### Specification

●DMX512/1990 standard, 512 DMX control channels. ●2 output with optical isolated. Anti 2000Vrms electrical shock. Independent board structure, easy to replace. ●Can control 16 channel 32 computer lights. ●Backlit LCD screen display operating parameters. ●16 channel fader, 1 speed control rod. ●1600 step storage capacity. 48 lights program, each program up to 100 steps. Step speed, gradient parameter independent set. Optional music sync or manual rate control. ●Can run the 4 program, the 48 scene at the same time, and also can make the lantern operation on the 32 computer lights. ●Different kinds of computer lights X/Y by shuttle wheel control. ●15 environmental program, fast transfer of different scenes, walking lights, manual operation (lantern) combination. ●Music signal can be got from the audio line input or built-in microphone. ●Keep off data. ●High performance switching power supply, power harmonic distortion is very low and extremely wide voltage range, meet the requirements of power supply around the world. ●High-grade imported durable keys, function of selecting special lights. ●DMX signal output connector: XLR-D3Fx2. ●Audio line input connector: 1/4 mono socket. ●Optional 12V gooseneck lamp. ●Net weight: 6.94kg