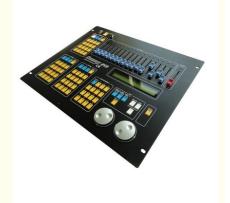

#### Professional Sunny 512 Controller DMX 512 Console Pro Stage Lighting with **MA Command Wing**

MA Command Wing Item: • Channel: 2048 Channels USB2.0 Interface USBType:

• DMX Output: 2DMX Output Port, 1DMX Input Port

#### Specification

●DMX512/1990 standard, 512 DMX control channels. ●2 output with optical isolated. Anti 2000Vrms electrical shock. Independent board structure, easy to replace. ●Can control 16 channel 32 computer lights. ●Backlit LCD screen display operating parameters. ●16 channel fader, 1 speed control rod. ●1600 step storage capacity. 48 lights program, each program up to 100 steps. Step speed, gradient parameter independent set. Optional music sync or manual rate control. ●Can run the 4 program, the 48 scene at the same time, and also can make the lantern operation on the 32 computer lights. ●Different kinds of computer lights X/Y by shuttle wheel control. ●15 environmental program, fast transfer of different scenes, walking lights, manual operation (lantern) combination. ●Music signal can be got from the audio line input or built-in microphone. ●Keep off data. ●High performance switching power supply, power harmonic distortion is very low and extremely wide voltage range, meet the requirements of power supply around the world. ●High-grade imported durable keys, function of selecting special lights. ●DMX signal output connector: XLR-D3Fx2. ●Audio line input connector: 1/4 mono socket. ●Optional 12V gooseneck lamp. ●Net weight: 6.94kg