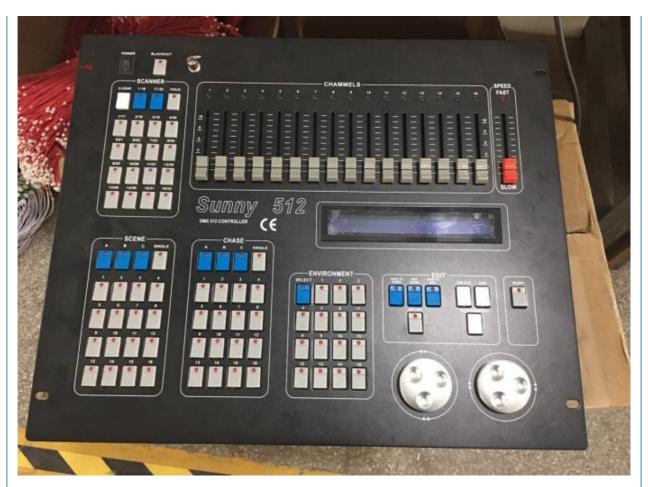

#### More Images

New Sunny 512 Controller DMX 512 Console Pro Stage Lighting Guangzhou Cheap DMX 512 Price

#### Specification

●DMX512/1990 standard, 512 DMX control channels. ●2 output with optical isolated. Anti 2000Vrms electrical shock. Independent board structure, easy to replace. ●Can control 16 channel 32 computer lights. ●Backlit LCD screen display operating parameters. ●16 channel fader, 1 speed control rod. ●1600 step storage capacity. 48 lights program, each program up to 100 steps. Step speed, gradient parameter independent set. Optional music sync or manual rate control. ●Can run the 4 program, the 48 scene at the same time, and also can make the lantern operation on the 32 computer lights. ●Different kinds of computer lights X/Y by shuttle wheel control. ●15 environmental program, fast transfer of different scenes, walking lights, manual operation (lantern) combination. ●Music signal can be got from the audio line input or built-in microphone. ●Keep off data. ●High performance switching power supply, power harmonic distortion is very low and extremely wide voltage range, meet the requirements of power supply around the world. ●High-grade imported durable keys, function of selecting special lights. ●DMX signal output connector: XLR-D3Fx2. ●Audio line input connector: 1/4 mono socket. ●Optional 12V gooseneck lamp. ●Net weight: 6.94kg