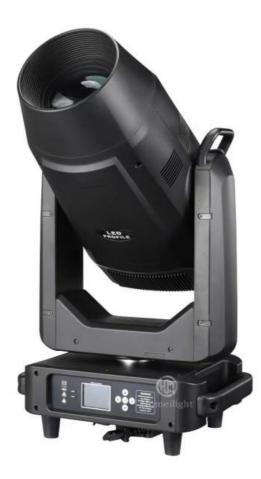

## 700w LED Profile Moving Head Light Beam Spot Wash 3in1 For Night Club

# 700w LED Profile Moving Head Light Beam Spot Wash 3in1 Framing Lights for Night Club

### **Products Description**

| Products Name             | Stage lighting equipment 700w led profile movinghead light beam spot wash 3in1 framing lights |
|---------------------------|-----------------------------------------------------------------------------------------------|
| Model Number:HM-<br>M230W | HM-M700W                                                                                      |
| Power consumption         | 980W                                                                                          |
| Color wheel               | 7colors+open                                                                                  |
| gobo wheel                | 8 fixed gobo+6 rotation gobo                                                                  |
| profile system            | 4 profile plate                                                                               |
| Application               | disco, bar,stage,wedding,club.                                                                |
| Prism                     | 3 facet prism+6 prism                                                                         |
| Display                   | LCD display                                                                                   |
| Control mode              | DMX512, Master-slave, Auto Run, Sound active                                                  |
| Channel                   | 36CH                                                                                          |
| Dimmer                    | 0-100% Dimming                                                                                |
| Packing size              | 730*690*590mm(1PC/CTN)                                                                        |
| Weight                    | 40KG                                                                                          |
|                           |                                                                                               |