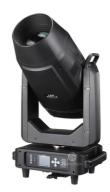

## 700w LED Profile Moving Head Light Beam Spot Wash 3in1 For Night Club

# 700w LED Profile Moving Head Light Beam Spot Wash 3in1 Framing Lights for Night Club

### **Products Description**

| Products Name             | Stage lighting equipment 700w led profile movinghead light beam spot wash 3in1 framing lights |
|---------------------------|-----------------------------------------------------------------------------------------------|
| Model Number:HM-<br>M230W | HM-M700W                                                                                      |
| Power consumption         | 980W                                                                                          |
| Color wheel               | 7colors+open                                                                                  |
| gobo wheel                | 8 fixed gobo+6 rotation gobo                                                                  |
| profile system            | 4 profile plate                                                                               |
| Application               | disco, bar,stage,wedding,club.                                                                |
| Prism                     | 3 facet prism+6 prism                                                                         |
| Display                   | LCD display                                                                                   |
| Control mode              | DMX512, Master-slave, Auto Run, Sound active                                                  |
| Channel                   | 36CH                                                                                          |
| Dimmer                    | 0-100% Dimming                                                                                |
| Packing size              | 730*690*590mm(1PC/CTN)                                                                        |
| Weight                    | 40KG                                                                                          |
|                           |                                                                                               |