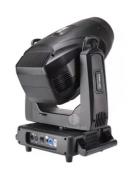

## 700w LED Profile Moving Head Light Beam Spot Wash 3in1 For Night Club

# 700w LED Profile Moving Head Light Beam Spot Wash 3in1 Framing Lights for Night Club

### **Products Description**

| Products Name             | Stage lighting equipment 700w led profile movinghead light beam spot wash 3in1 framing lights |
|---------------------------|-----------------------------------------------------------------------------------------------|
| Model Number:HM-<br>M230W | HM-M700W                                                                                      |
| Power consumption         | 980W                                                                                          |
| Color wheel               | 7colors+open                                                                                  |
| gobo wheel                | 8 fixed gobo+6 rotation gobo                                                                  |
| profile system            | 4 profile plate                                                                               |
| Application               | disco, bar,stage,wedding,club.                                                                |
| Prism                     | 3 facet prism+6 prism                                                                         |
| Display                   | LCD display                                                                                   |
| Control mode              | DMX512, Master-slave, Auto Run, Sound active                                                  |
| Channel                   | 36CH                                                                                          |
| Dimmer                    | 0-100% Dimming                                                                                |
| Packing size              | 730*690*590mm(1PC/CTN)                                                                        |
| Weight                    | 40KG                                                                                          |
|                           |                                                                                               |