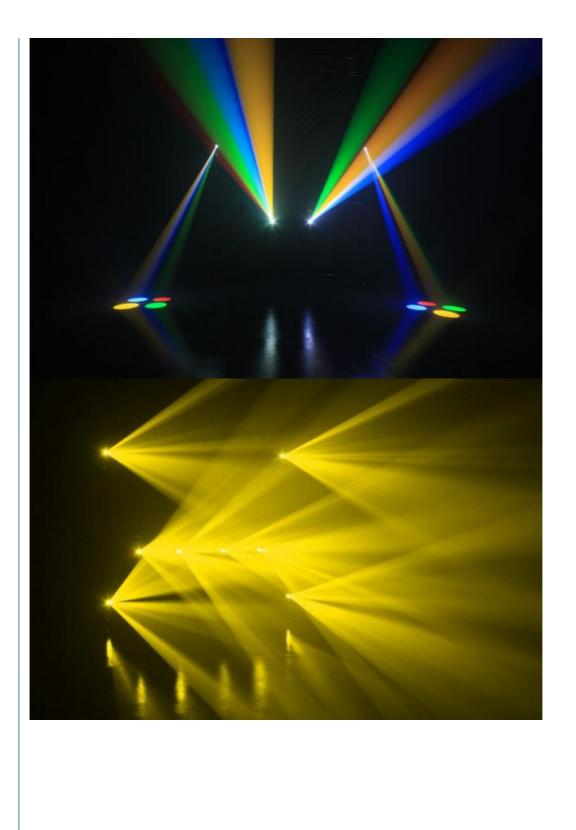

|
| Control mode              | DMX512, Master-slave, Auto Run, Sound active                                                  |
| Channel                   | 36CH                                                                                          |
| Dimmer                    | 0-100% Dimming                                                                                |
| Packing size              | 730*690*590mm(1PC/CTN)                                                                        |
| Weight                    | 40KG                                                                                          |
|                           |                                                                                               |

## **Products Shows**