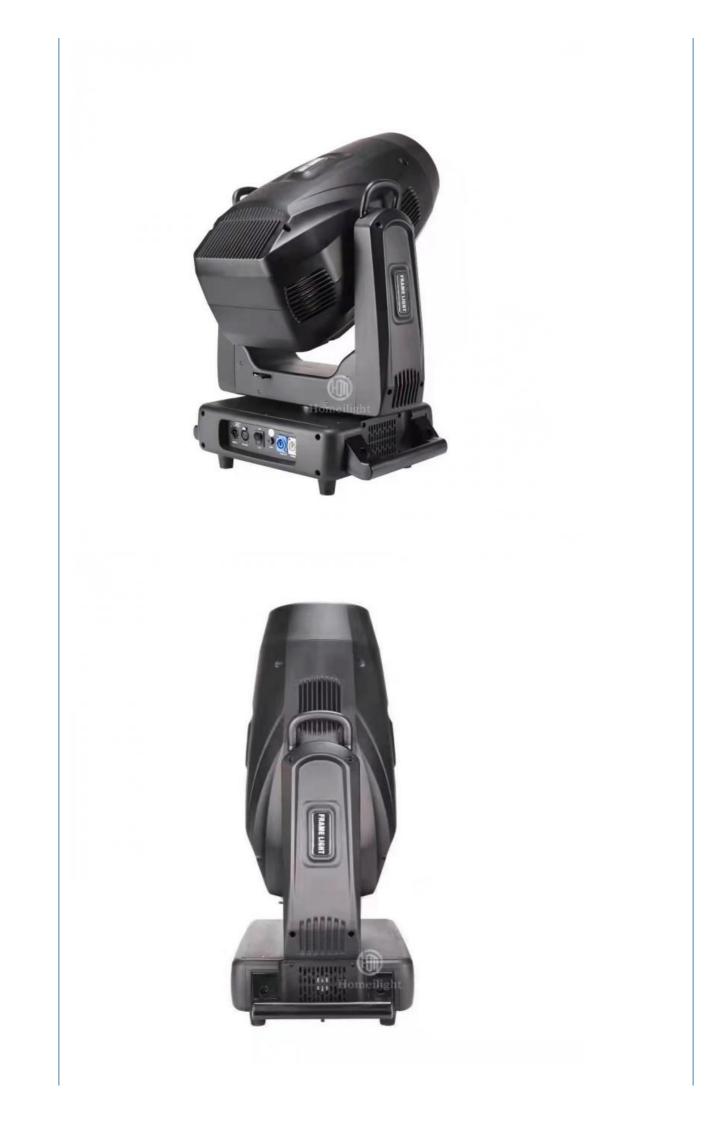

|
| Control mode              | DMX512, Master-slave, Auto Run, Sound active                                                  |
| Channel                   | 36CH                                                                                          |
| Dimmer                    | 0-100% Dimming                                                                                |
| Packing size              | 730*690*590mm(1PC/CTN)                                                                        |
| Weight                    | 40KG                                                                                          |
|                           |                                                                                               |

## **Products Shows**