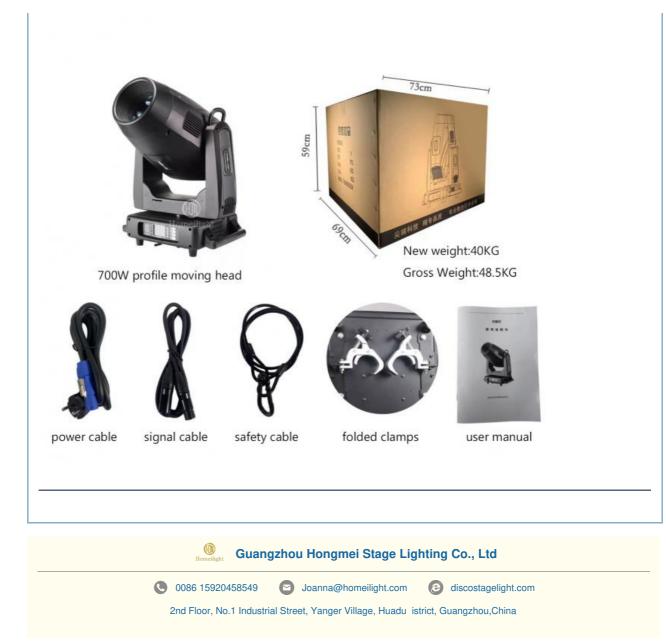

### **Products Description**

| Products Name             | Stage lighting equipment 700w led profile movinghead light beam spot wash 3in1 framing lights |
|---------------------------|-----------------------------------------------------------------------------------------------|
| Model Number:HM-<br>M230W | HM-M700W                                                                                      |
| Power consumption         | 980W                                                                                          |
| Color wheel               | 7colors+open                                                                                  |
| gobo wheel                | 8 fixed gobo+6 rotation gobo                                                                  |
| profile system            | 4 profile plate                                                                               |
| Application               | disco, bar,stage,wedding,club.                                                                |
| Prism                     | 3 facet prism+6 prism                                                                         |
| Display                   | LCD display                                                                                   |
| Control mode              | DMX512, Master-slave, Auto Run, Sound active                                                  |
| Channel                   | 36CH                                                                                          |
| Dimmer                    | 0-100% Dimming                                                                                |
| Packing size              | 730*690*590mm(1PC/CTN)                                                                        |
| Weight                    | 40KG                                                                                          |
|                           |                                                                                               |