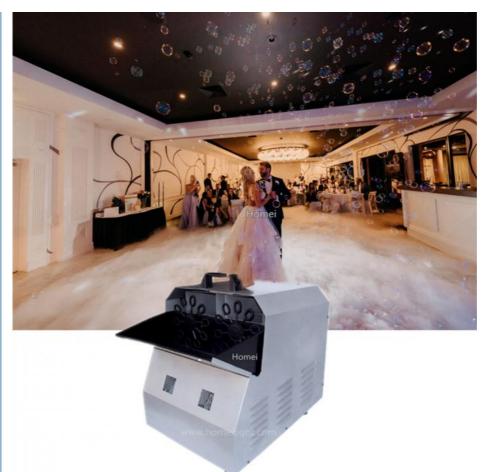

# Safe Bubble Machine for Theme Park Distance 10m Reunion Hall Bar Coffee

**Event Palace** 

## **Product Description**

Bubble Coverage 600

Duration 90 minutes

Bubble Height 10M

pot capacity 5 L