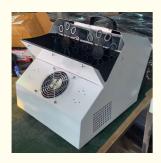

#### **Product Specification**

• Color Temperature(CCT): 4100K (Neutral White)

• Support Dimmer:

• Lighting Solutions Service: Project Installation

50000 • Lifespan (hours): 50000 • Working Time (hours): • Product Weight kg: 20

• Type: Beam Lights AV 220V • Input Voltage(V): Lamp Luminous Flux(lm): 2000 • CRI (Ra>): 90 Working Temperature(°C): -25 - 45 Working Lifetime(Hour): 50000 IP Rating: IP33 Emitting Color: RGB Application: Theme Park