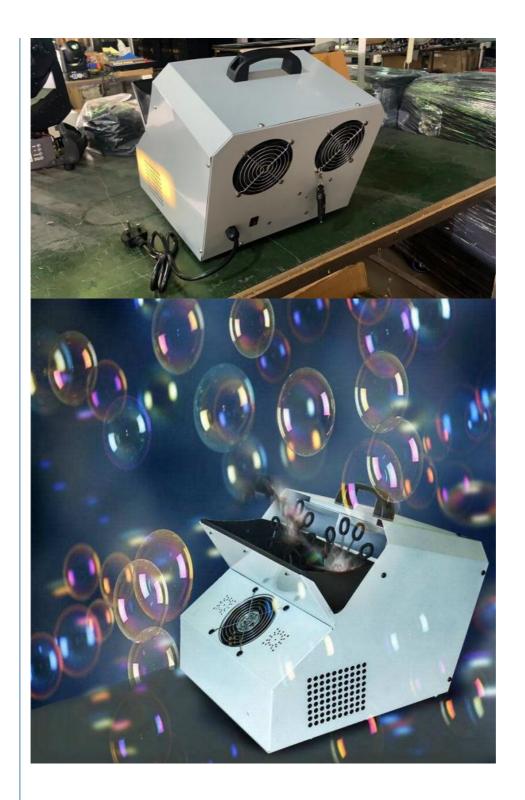

#### More Images

## **Product Description**

Bubble Coverage 600

Duration 90 minutes

Bubble Height 10M

pot capacity 5 L