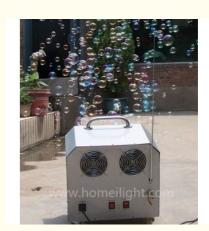

## **Product Description**

Bubble Coverage 600

Duration 90 minutes

Bubble Height 10M

pot capacity 5 L