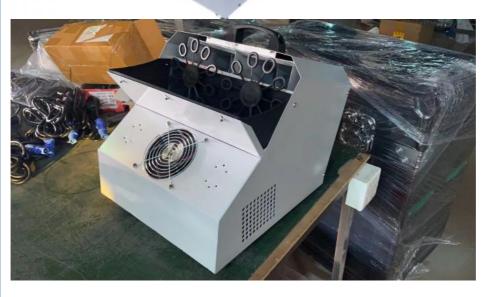

tern Union, T/T,paypal

5-7 working day

Supply Ability: 500 Piece/Pieces per Month



#### **Product Specification**

• Color Temperature(CCT): 4100K (Neutral White)

• Support Dimmer:

• Lighting Solutions Service: Project Installation

50000 • Lifespan (hours): 50000 • Working Time (hours): • Product Weight kg: 20

• Type: Beam Lights AV 220V • Input Voltage(V): Lamp Luminous Flux(lm): 2000 • CRI (Ra>): 90 Working Temperature(°C): -25 - 45 Working Lifetime(Hour): 50000 IP Rating: IP33 Emitting Color: RGB Application: Theme Park



#### More Images



# Good quality rich colors light move IP65 led uplight waterproof DMX512 350W moving head beam for bar dj night club church event

## **Product Description**

Bubble Coverage 600

Duration 90 minutes

Bubble Height 10M

pot capacity 5 L













## Guangzhou Hongmei Stage Lighting Co., Ltd

0086 15920458549

Joanna@homeilight.com



discostagelight.com

2nd Floor, No.1 Industrial Street, Yanger Village, Huadu istrict, Guangzhou, China