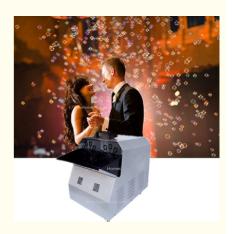

# Safe Bubble Machine for Theme Park Distance 10m Reunion Hall Bar Coffee

**Event Palace** 

## **Product Description**

Bubble Coverage 600

Duration 90 minutes

Bubble Height 10M

pot capacity 5 L