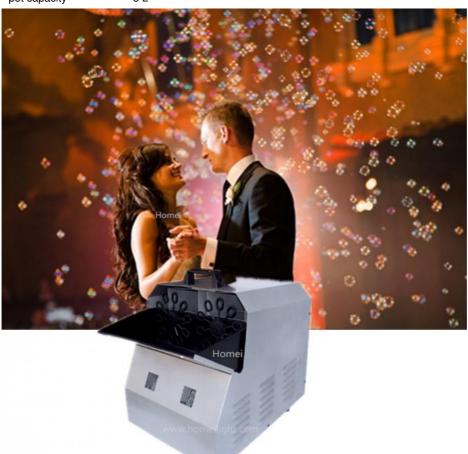

# Safe Bubble Machine for Theme Park Distance 10m Reunion Hall Bar Coffee

**Event Palace** 

## **Product Description**

Bubble Coverage 600

Duration 90 minutes

Bubble Height 10M

pot capacity 5 L