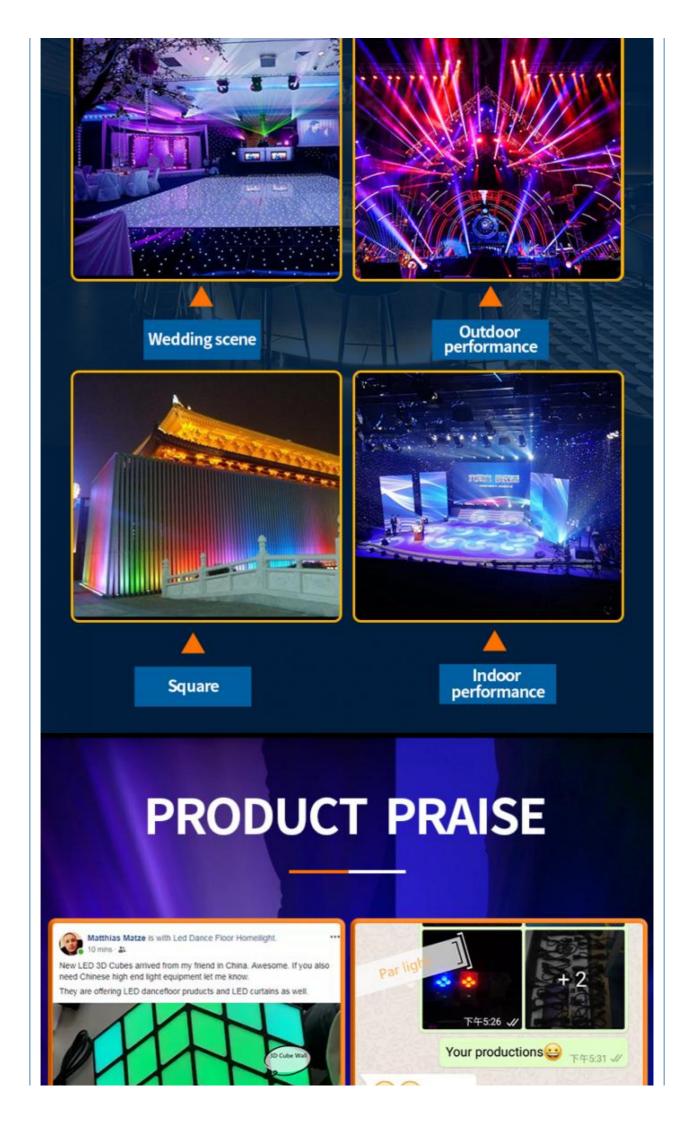

### **Products Shows**

Barn doors

Warm white

**Cool white** 

Our production line

**Recommend Products** 