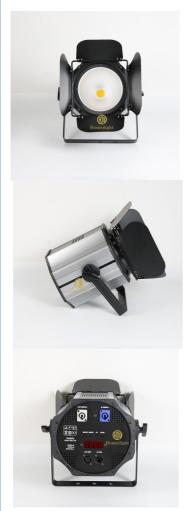

#### 2in1 Warm Cold White Led Par Light Cob Stage Blinder Lights for Church

Products Name 2in1 Warm Cold White Led Par Light Cob Stage Blinder Lights for Church

Model Number HM-WL02

Power consumption 250W

Light Source 200W high power warm white

Application disco, bar,stage,wedding,club.

Display LCD display

Control mode DMX512, Master-slave, Auto Run, Sound active

Channel 2/6CH

Beam Angle 15/25/45degree

Color warm white/warm cool white

Dimmer 0-100% Dimming

Packing size 26\*26\*35cm 1PC/CTN

Weight 6KG

### **Products Shows**

Barn doors

Warm white

**Cool white** 

Our production line

**Recommend Products** 