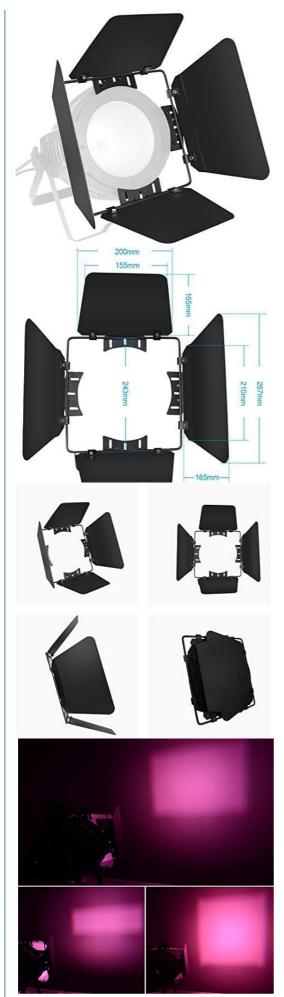

### **Products Shows**

Barn doors

Warm white

**Cool white** 

Our production line

**Recommend Products** 

Light Source 200W high power warm white

Application disco, bar,stage,wedding,club.

Display LCD display

Control mode DMX512, Master-slave, Auto Run, Sound active

Channel 2/6CH

Beam Angle 15/25/45degree

Color warm white/warm cool white

Dimmer 0-100% Dimming

Packing size 26\*26\*35cm 1PC/CTN

Weight 6KG