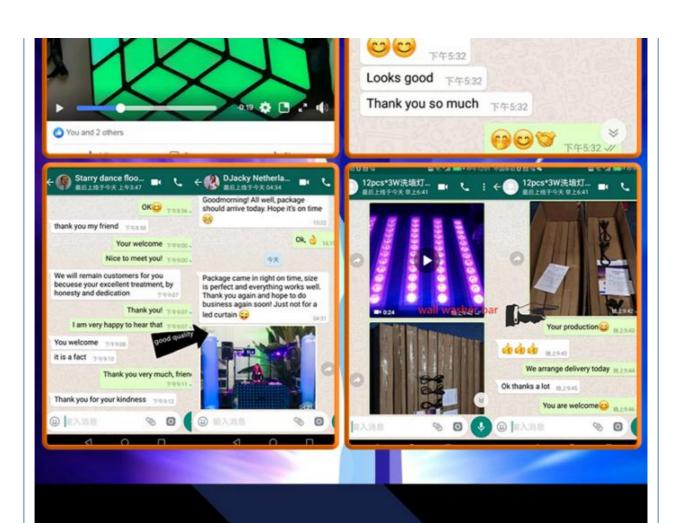

#### 8. Q: If the products broken during the warranty, what shuold i do?

A: If there is a problem with the products, you describe it and send pictures or video to us to analyse, then we will guide you how to fix it and provide spare parts on free if needed.