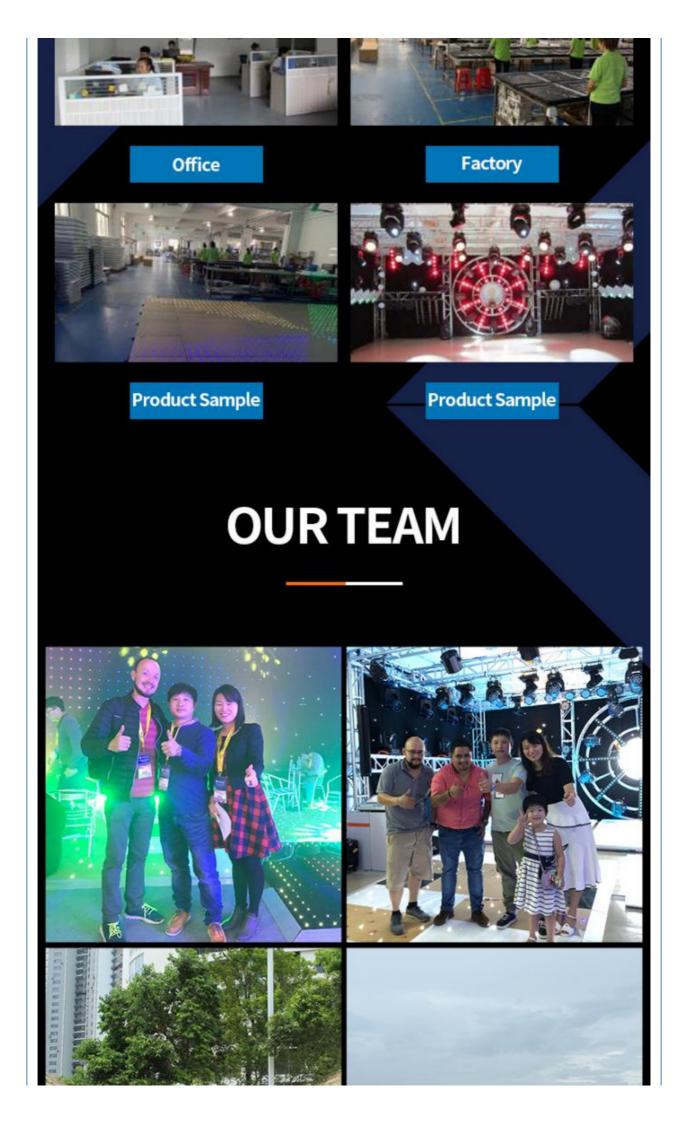

Hour): 100000



#### More Images











#### **Products Description**

#### 2in1 Warm Cold White Led Par Light Cob Stage Blinder Lights for Church

Products Name 2in1 Warm Cold White Led Par Light Cob Stage Blinder Lights for Church

Model Number HM-WL02

Power consumption 250W

Light Source 200W high power warm white

Application disco, bar,stage,wedding,club.

Display LCD display

Control mode DMX512, Master-slave, Auto Run, Sound active

Channel 2/6CH

Beam Angle 15/25/45degree

Color warm white/warm cool white

Dimmer 0-100% Dimming

Packing size 26\*26\*35cm 1PC/CTN

Weight 6KG

### **Products Shows**





Barn doors



Warm white



**Cool white** 











Our production line



**Recommend Products** 

#### Company Profile







# PICTURES OF THE FACTORY







Office









## **PRODUCTION FIOW**







Welding

Wiring

Sewing







Installation



Inwtaii lamo bead



Debugging 2



Packaging



Finishde peodict

Certifications



#### FAQ

#### 1. Q: Are you a factory or trading company?

A: We are a factory

#### 2. Q: Where is your factory located? How can i visit there?

A: Our factory is located in Guangzhou City, Guangdong Province, China. About 30 minutes away from Guangzhou Baiyun Airport. All our clients, from home or abroad, are warmly welcome to visit us!

#### 3. Q: What's your certificates?

A: EMC,SGS,ROHS, and CE certificates passed.

#### 4. Q: Can you help me to print our logo or company name on the products on package?

A: Of course. Your logo can be printed on the products or package. OEM&ODM permits.

#### 5. Q: What's the shipping w