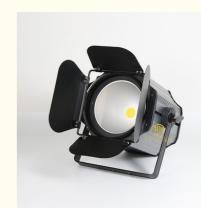

#### 2in1 Warm Cold White Led Par Light Cob Stage Blinder Lights for Church

#### 2in1 Warm Cold White Led Par Light Cob Stage Blinder Lights for Church

Products Name 2in1 Warm Cold White Led Par Light Cob Stage Blinder Lights for Church

Model Number HM-WL02

Power consumption 250W

Light Source 200W high power warm white

Application disco, bar,stage,wedding,club.

Display LCD display

Control mode DMX512, Master-slave, Auto Run, Sound active

Channel 2/6CH

Beam Angle 15/25/45degree

Color warm white/warm cool white