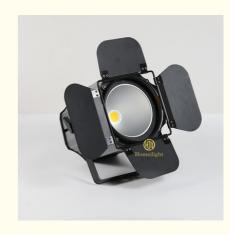

#### 2in1 Warm Cold White Led Par Light Cob Stage Blinder Lights for Church

#### 2in1 Warm Cold White Led Par Light Cob Stage Blinder Lights for Church

Products Name 2in1 Warm Cold White Led Par Light Cob Stage Blinder Lights for Church

Model Number HM-WL02

Power consumption 250W

Light Source 200W high power warm white

Application disco, bar,stage,wedding,club.

Display LCD display

Control mode DMX512, Master-slave, Auto Run, Sound active

Channel 2/6CH

Beam Angle 15/25/45degree

Color warm white/warm cool white