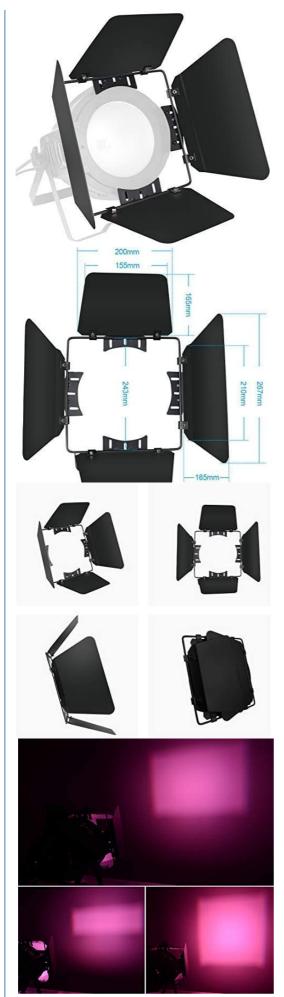

## **Products Shows**

Barn doors

Warm white

**Cool white** 

Our production line

**Recommend Products** 

Beam Angle 15/25/45degree

Color warm white/warm cool white

Dimmer 0-100% Dimming

Packing size 26\*26\*35cm 1PC/CTN