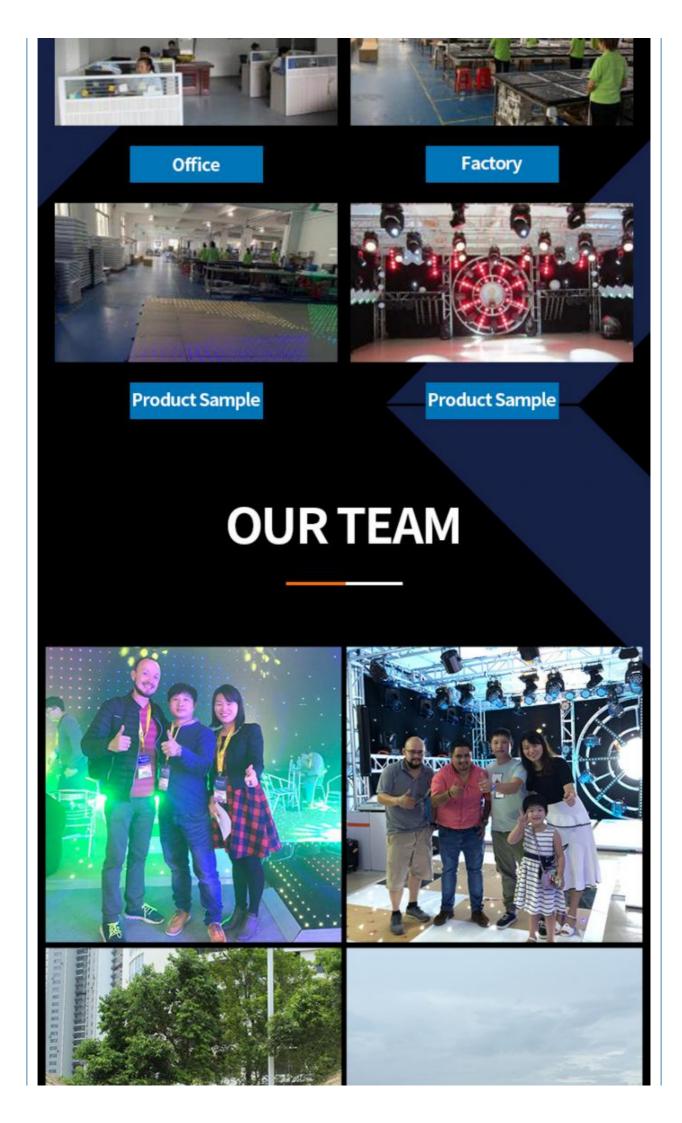

#### **Products Description**

# Hot Sale DMX Theater Blinder Light 200W LED Stage Warm/Cool White Cob Led Par Lights for Church

Products Name Hot Sale DMX Theater Blinder Light 200W LED Stage Warm/Cool White

Cob Led Par Lights for Church

Model Number HM-WL02

Power consumption 250W

Light Source 200W high power warm white

Application disco, bar,stage,wedding,club.

Display LCD display

Control mode DMX512, Master-slave, Auto Run, Sound active

Channel 2/6CH

Beam Angle 15/25/45degree

Color warm white/warm cool white

Dimmer 0-100% Dimming

Packing size 26\*26\*35cm 1PC/CTN

## **Products Shows**





Barn doors



Warm white



**Cool white** 











Our production line



**Recommend Products** 

### Company Profile







# PICTURES OF THE FACTORY







Office









# **PRODUCTION FIOW**







Welding

Wiring

Sewing







Installation



Inwtaii lamo bead



Debugging 2



Packaging



Finishde peodict

Certifications



#### FAQ

#### 1. Q: Are you a factory or trading company?

A: We are a factory

#### 2. Q: Where is your factory located? How can i visit there?

A: Our factory is located in Guangzhou City, Guangdong Province, China. About 30 minutes away from Guangzhou Baiyun Airport. All our clients, from home or abroad, are warmly welcome to visit us!

#### 3. Q: What's your certificates?

A: EMC,SGS,ROHS, and CE certificates passed.

#### 4. Q: Can you help me to print our logo or company name on the products on package?

A: Of course. Your logo can be printed on the products or package. OEM&ODM permits.

#### 5. Q: What's the shipping wa