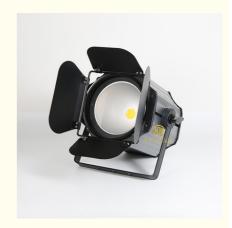

# Hot Sale DMX Theater Blinder Light 200W LED Stage Warm/Cool White Cob Led Par Lights for Church

Products Name Hot Sale DMX Theater Blinder Light 200W LED Stage Warm/Cool White

Cob Led Par Lights for Church

Model Number HM-WL02

Power consumption 250W

Light Source 200W high power warm white

Application disco, bar,stage,wedding,club.

Display LCD display

Control mode DMX512, Master-slave, Auto Run, Sound active

Channel 2/6CH

Beam Angle 15/25/45degree

Color warm white/warm cool white

Dimmer 0-100% Dimming

Packing size 26\*26\*35cm 1PC/CTN