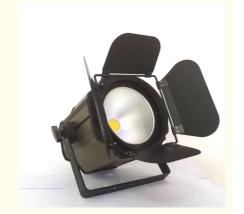

# Hot Sale DMX Theater Blinder Light 200W LED Stage Warm/Cool White Cob Led Par Lights for Church

Products Name Hot Sale DMX Theater Blinder Light 200W LED Stage Warm/Cool White

Cob Led Par Lights for Church

Model Number HM-WL02

Power consumption 250W

Light Source 200W high power warm white

Application disco, bar,stage,wedding,club.

Display LCD display

Control mode DMX512, Master-slave, Auto Run, Sound active

Channel 2/6CH

Beam Angle 15/25/45degree

Color warm white/warm cool white

Dimmer 0-100% Dimming

Packing size 26\*26\*35cm 1PC/CTN