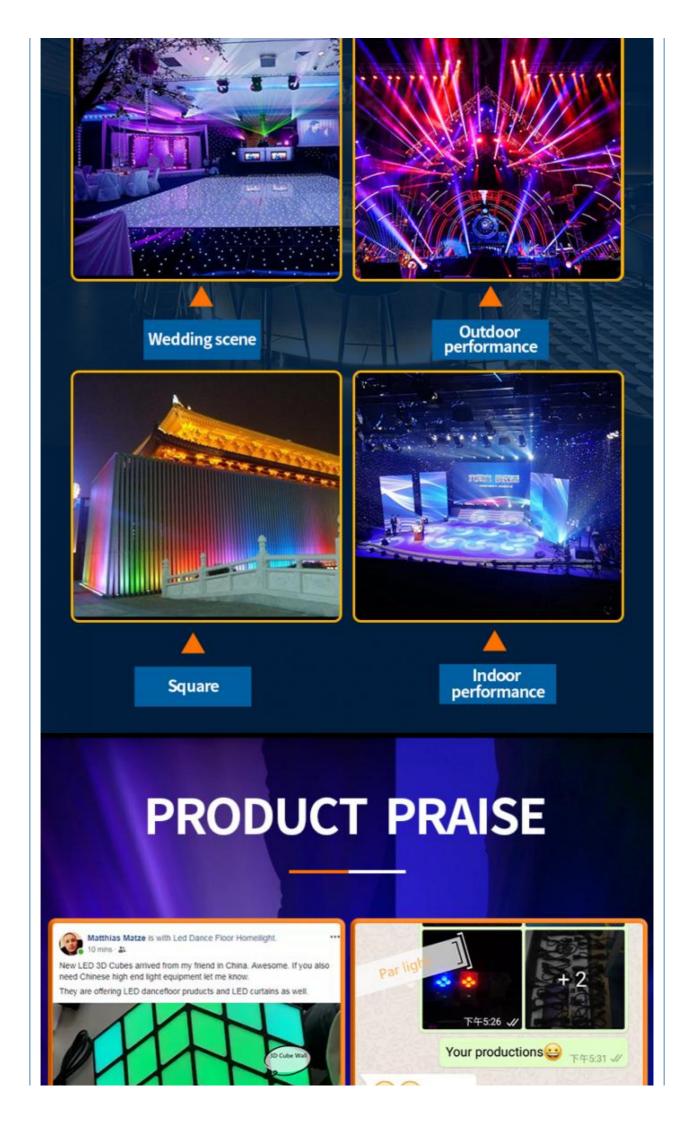

## **Products Shows**

Barn doors

Warm white

**Cool white** 

Our production line

**Recommend Products** 