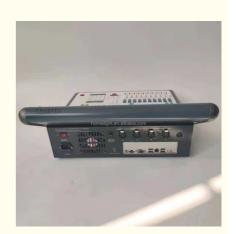

### **Products Description**

Aifoli quartz tiger touch console, 14.1-inch screen, 9.1/10.0/10.1/11.0/11.1 system, with ups power supply. Default output of 4 512, go network can output Configuration of technical parameters: I5 processor, 60G SSD, 90 min ups. 4 built-in DMX outlets, 2048 channels; Support art-net network output, which can be extended to 12 Universe DMX outputs through the network; Titan-net protocol is supported and extends to 64 Universe DMX outputs 10 mechanical page-turning and replay push rods; 20 custom macro function keys Built-in a 14.1 "high-powered capacitive touch screen that can control the brightness of the screen One Titan Fader wing extension (playback console, 20 playback putter, 30 custom macro functions, usb-powered) Support for Headphone output Art-net, Titan-net and Streaming CAN protocol are supported Compatible with other TITAN system console performance files Product size: 425 x 466 x 194 (length x width x height) Weight: 8 kg