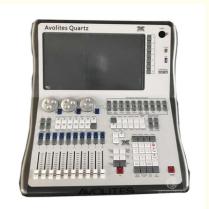

# Homei Stage Lighting Console Avo TT Quartz DMX512 Tiger Lighting Console

### **Products Description**

Aifoli quartz tiger touch console, 14.1-inch screen, 9.1/10.0/10.1/11.0/11.1 system, with ups power supply. Default output of 4 512, go network can output Configuration of technical parameters: I5 processor, 60G SSD, 90 min ups. 4 built-in DMX outlets, 2048 channels; Support art-net network output, which can be extended to 12 Universe DMX outputs through the network; Titan-net protocol is supported and extends to 64 Universe DMX outputs 10 mechanical page-turning and replay push rods; 20 custom macro function keys Built-in a 14.1 "high-powered capacitive touch screen that can control the brightness of the screen One Titan Fader wing extension (playback console, 20 playback putter, 30 custom macro functions, usb-powered) Support for Headphone output Art-net, Titan-net and Streaming CAN protocol are supported Compatible with other TITAN system console performance files Product size: 425 x 466 x 194 (length x width x height) Weight: 8 kg