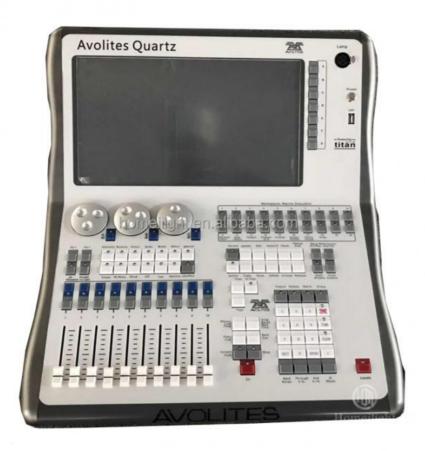

# Homei Stage Lighting Console Avo TT Quartz DMX512 Tiger Lighting Console

### **Products Description**

Aifoli quartz tiger touch console, 14.1-inch screen, 9.1/10.0/10.1/11.0/11.1 system, with ups power supply. Default output of 4 512, go network can output Configuration of technical parameters: I5 processor, 60G SSD, 90 min ups. 4 built-in DMX outlets, 2048 channels; Support art-net network output, which can be extended to 12 Universe DMX outputs through the network; Titan-net protocol is supported and extends to 64 Universe DMX outputs 10 mechanical page-turning and replay push rods; 20 custom macro function keys Built-in a 14.1 "high-powered capacitive touch screen that can control the brightness of the screen One Titan Fader wing extension (playback console, 20 playback putter, 30 custom macro functions, usb-powered) Support for Headphone output Art-net, Titan-net and Streaming CAN protocol are supported Compatible with other TITAN system console performance files Product size: 425 x 466 x 194 (length x width x height) Weight: 8 kg