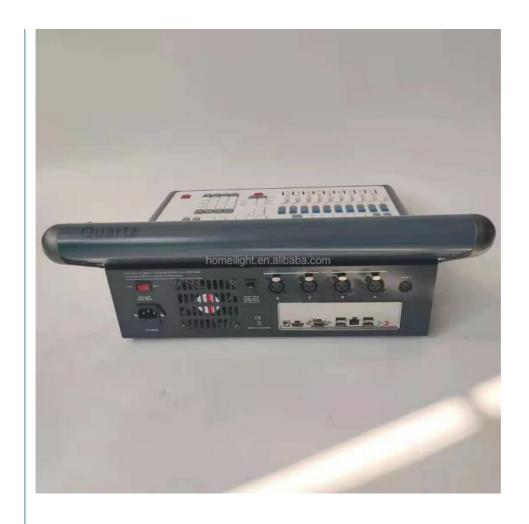

# Homei Stage Lighting Console Avo TT Quartz DMX512 Tiger Lighting Console

### **Products Description**

Aifoli quartz tiger touch console, 14.1-inch screen, 9.1/10.0/10.1/11.0/11.1 system, with ups power supply. Default output of 4 512, go network can output Configuration of technical parameters: I5 processor, 60G SSD, 90 min ups. 4 built-in DMX outlets, 2048 channels; Support art-net network output, which can be extended to 12 Universe DMX outputs through the network; Titan-net protocol is supported and extends to 64 Universe DMX outputs 10 mechanical page-turning and replay push rods; 20 custom macro function keys Built-in a 14.1 "high-powered capacitive touch screen that can control the brightness of the screen One Titan Fader wing extension (playback console, 20 playback putter, 30 custom macro functions, usb-powered) Support for Headphone output Art-net, Titan-net and Streaming CAN protocol are supported Compatible with other TITAN system console performance files Product size: 425 x 466 x 194 (length x width x height) Weight: 8 kg