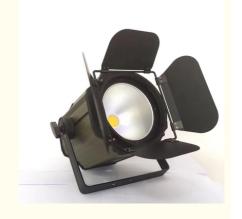

## 200w Led Par Light Emitting Warm White for Stage Church Dj Bar Party Night **Club Disco**

# Hot Sales COB 200w Led Par Light Warm White Bright Led Par Blinder Stage Lights for Church

Products Name Hot Sales COB 200w Led Par Light Warm White Bright Led Par Blinder

Stage Lights for Church

Model Number HM-WL02

## **Products Shows**

Barn doors

Warm white

**Cool white** 

Our production line

**Recommend Products** 