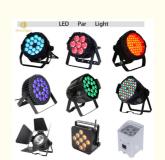

# Hot Sales COB 200w Led Par Light Warm White Bright Led Par Blinder Stage Lights for Church

Products Name Hot Sales COB 200w Led Par Light Warm White Bright Led Par Blinder

Stage Lights for Church

Model Number HM-WL02

Power consumption 250W

Light Source 200W high power warm white

Application disco, bar,stage,wedding,club.

Display LCD display

Control mode DMX512, Master-slave, Auto Run, Sound active

Channel 2/6CH

Beam Angle 15/25/45degree

Color warm white/warm cool white

Dimmer 0-100% Dimming

Packing size 26\*26\*35cm 1PC/CTN