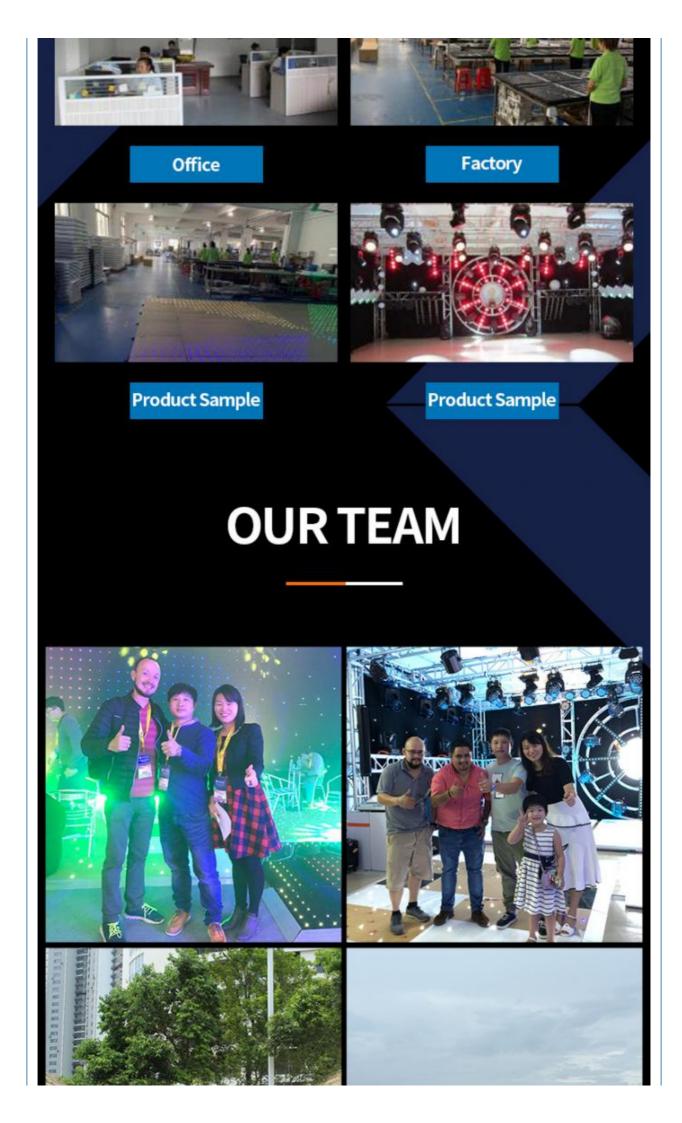

re Images











#### **Products Description**

# Hot Sales COB 200w Led Par Light Warm White Bright Led Par Blinder Stage Lights for Church

Products Name Hot Sales COB 200w Led Par Light Warm White Bright Led Par Blinder

Stage Lights for Church

Model Number HM-WL02

Power consumption 250W

Light Source 200W high power warm white

Application disco, bar,stage,wedding,club.

Display LCD display

Control mode DMX512, Master-slave, Auto Run, Sound active

Channel 2/6CH

Beam Angle 15/25/45degree

Color warm white/warm cool white

Dimmer 0-100% Dimming

Packing size 26\*26\*35cm 1PC/CTN

## **Products Shows**





Barn doors



Warm white



**Cool white** 











Our production line



**Recommend Products** 

### Company Profile







# PICTURES OF THE FACTORY







Office









# **PRODUCTION FIOW**







Welding

Wiring

Sewing







Installation



Inwtaii lamo bead



Debugging 2



Packaging



Finishde peodict

Certifications



#### FAQ

#### 1. Q: Are you a factory or trading company?

A: We are a factory

#### 2. Q: Where is your factory located? How can i visit there?

A: Our factory is located in Guangzhou City, Guangdong Province, China. About 30 minutes away from Guangzhou Baiyun Airport. All our clients, from home or abroad, are warmly welcome to visit us!

#### 3. Q: What's your certificates?

A: EMC,SGS,ROHS, and CE certificates passed.

#### 4. Q: Can you help me to print our logo or company name on the products on package?

A: Of course. Your logo can be printed on the products or package. OEM&ODM permits.

#### 5. Q: What's the shipping wa