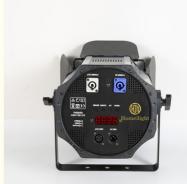

#### **Product Specification**

• Color Temperature(CCT): 3200/6500K

 Lamp Luminous 200

Efficiency(lm/w):

• Color Rendering Index(Ra): 90 Support Dimmer:

• Lighting Solutions Service: Lighting And Circuitry Design

50000 • Lifespan (hours): 50000 • Working Time (hours): • Product Weight kg: 5.5

Projection Lights • Type: AC110-240V,50-60HZ Input Voltage(V):

Lamp Luminous Flux(lm): 3/5/6/8 Channels Are Optional

• CRI (Ra>): 90 • Working Temperature(°C): -22 - 85 • Working Lifetime(Hour):

Power consumption 250W

Light Source 200W high power warm white

Application disco, bar,stage,wedding,club.

Display LCD display

Control mode DMX512, Master-slave, Auto Run, Sound active

Channel 2/6CH

Beam Angle 15/25/45degree

Color warm white/warm cool white

Dimmer 0-100% Dimming

Packing size 26\*26\*35cm 1PC/CTN