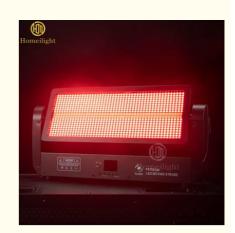

# Moving head strobe lights LED disco stage 12+12 section strobe wall washer lights

Products Name Moving head strobe lights LED disco stage 12+12 section

strobe wall washer lights

Model Number HM-S960

Power consumption 400W

Light Source 960pcs RGB+w leds

Application disco, bar, stage, wedding, club.

Display LCD display

Control mode DMX512, Master-slave, Auto Run, Sound active

Channel 8/20/52CH

Beam Angle 15/25/45degree

Color 960pcs RGB+w

Dimmer 0-100% Dimming

Packing size 72\*42\*21cm 1PC/CTN

Weight 8KG

**Products Shows** 

**Recommend Products** 

Company Profile