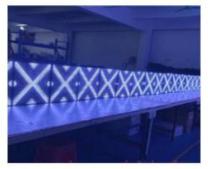

# Moving head strobe lights LED disco stage 12+12 section strobe wall washer lights

Products Name Moving head strobe lights LED disco stage 12+12 section

strobe wall washer lights

Model Number HM-S960

Power consumption 400W

Light Source 960pcs RGB+w leds

Application disco, bar, stage, wedding, club.

Display LCD display

Control mode DMX512, Master-slave, Auto Run, Sound active

Channel 8/20/52CH

Beam Angle 15/25/45degree

Color 960pcs RGB+w