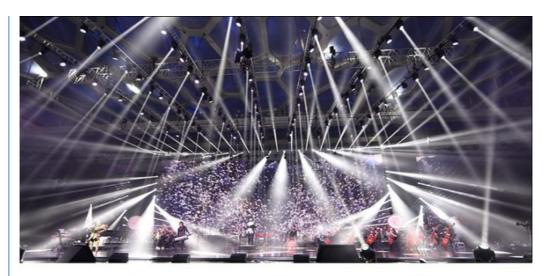

# Moving head strobe lights LED disco stage 12+12 section strobe wall washer lights

Products Name Moving head strobe lights LED disco stage 12+12 section

strobe wall washer lights

Model Number HM-S960

Power consumption 400W

Light Source 960pcs RGB+w leds

Application disco, bar, stage, wedding, club.

Display LCD display

Control mode DMX512, Master-slave, Auto Run, Sound active

Channel 8/20/52CH

Beam Angle 15/25/45degree

Color 960pcs RGB+w