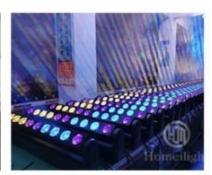

Dimmer 0-100% Dimming

Packing size 72\*42\*21cm 1PC/CTN

Weight 8KG

**Products Shows** 

**Recommend Products** 

Company Profile