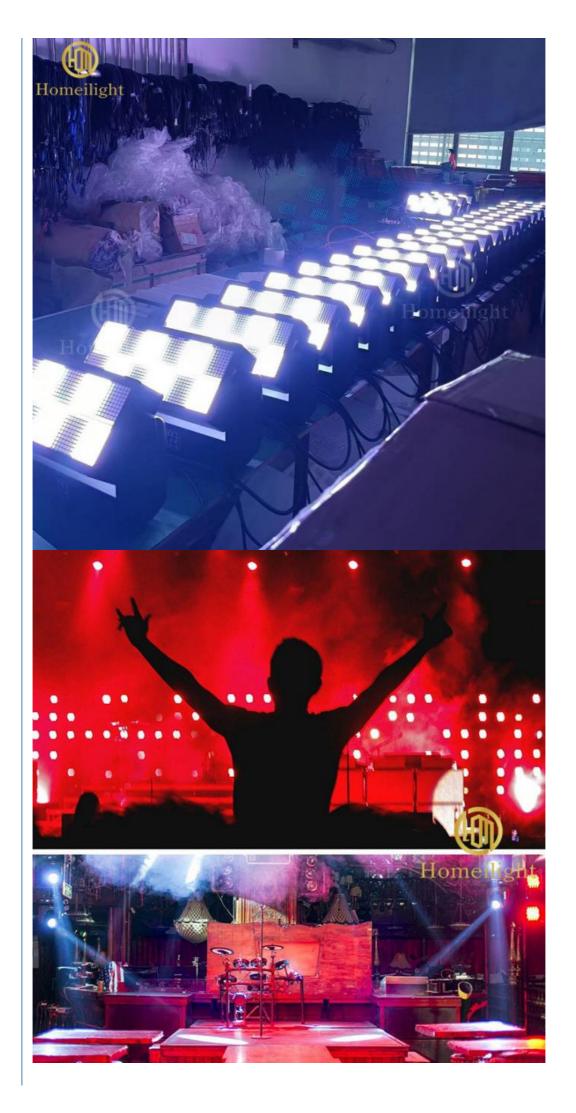

Dimmer 0-100% Dimming

Packing size 72\*42\*21cm 1PC/CTN

Weight 8KG

**Products Shows** 

**Recommend Products** 

Company Profile