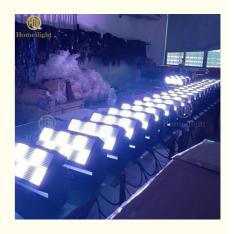

# Moving head strobe lights LED disco stage 12+12 section strobe wall washer lights

Products Name Moving head strobe lights LED disco stage 12+12 section

strobe wall washer lights

Model Number HM-S960

Power consumption 400W

Light Source 960pcs RGB+w leds

Application disco, bar, stage, wedding, club.

Display LCD display

Control mode DMX512, Master-slave, Auto Run, Sound active

Channel 8/20/52CH

Beam Angle 15/25/45degree

Color 960pcs RGB+w

Dimmer 0-100% Dimming

Packing size 72\*42\*21cm 1PC/CTN

Weight 8KG

**Products Shows** 

**Recommend Products** 

Company Profile