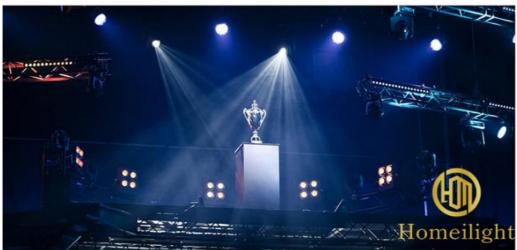

# Moving head strobe lights LED disco stage 12+12 section strobe wall washer lights

Products Name Moving head strobe lights LED disco stage 12+12 section

strobe wall washer lights

Model Number HM-S960

Power consumption 400W

Light Source 960pcs RGB+w leds

Application disco, bar, stage, wedding, club.

Display LCD display

Control mode DMX512, Master-slave, Auto Run, Sound active

Channel 8/20/52CH

Beam Angle 15/25/45degree

Color 960pcs RGB+w