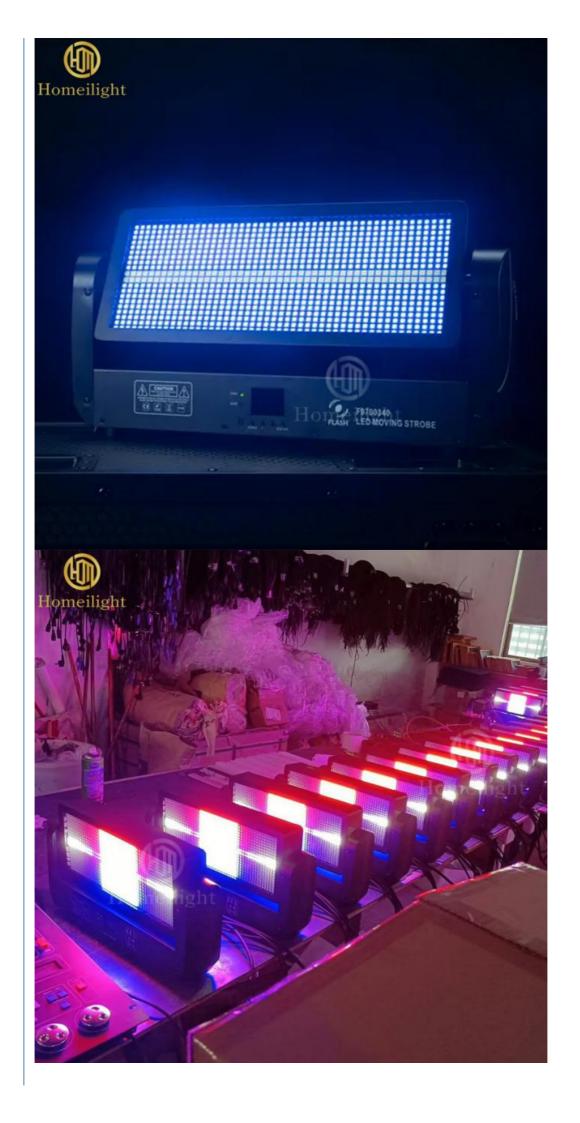

# Moving head strobe lights LED disco stage 12+12 section strobe wall washer lights

Products Name Moving head strobe lights LED disco stage 12+12 section

strobe wall washer lights

Model Number HM-S960

Power consumption 400W

Light Source 960pcs RGB+w leds

Application disco, bar, stage, wedding, club.

Display LCD display

Control mode DMX512, Master-slave, Auto Run, Sound active

Channel 8/20/52CH

Beam Angle 15/25/45degree

Color 960pcs RGB+w

Dimmer 0-100% Dimming

Packing size 72\*42\*21cm 1PC/CTN

Weight 8KG

**Products Shows** 

**Recommend Products** 

Company Profile