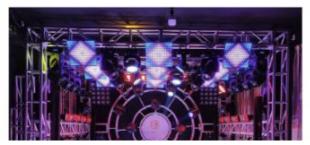

# Moving head strobe lights LED disco stage 12+12 section strobe wall washer lights

Products Name Moving head strobe lights LED disco stage 12+12 section

strobe wall washer lights

Model Number HM-S960

Power consumption 400W

Light Source 960pcs RGB+w leds

Application disco, bar, stage, wedding, club.

Display LCD display

Control mode DMX512, Master-slave, Auto Run, Sound active

Channel 8/20/52CH

Beam Angle 15/25/45degree

Color 960pcs RGB+w