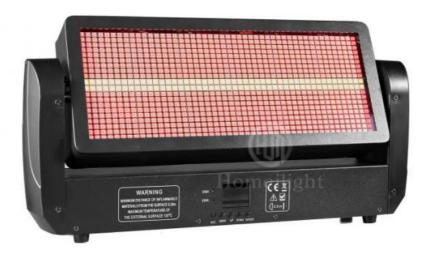

# Moving head strobe lights LED disco stage 12+12 section strobe wall washer lights

Products Name Moving head strobe lights LED disco stage 12+12 section

strobe wall washer lights

Model Number HM-S960

Power consumption 400W

Light Source 960pcs RGB+w leds

Application disco, bar, stage, wedding, club.

Display LCD display

Control mode DMX512, Master-slave, Auto Run, Sound active

Channel 8/20/52CH

Beam Angle 15/25/45degree

Color 960pcs RGB+w

Dimmer 0-100% Dimming

Packing size 72\*42\*21cm 1PC/CTN

Weight 8KG

**Products Shows** 

**Recommend Products** 

Company Profile