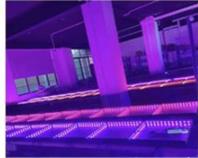

Dimmer 0-100% Dimming

Packing size 72\*42\*21cm 1PC/CTN

Weight 8KG

**Products Shows** 

**Recommend Products** 

Company Profile