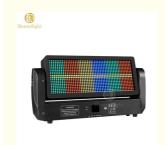

# Moving head strobe lights LED disco stage 12+12 section strobe wall washer lights

Products Name Moving head strobe lights LED disco stage 12+12 section

strobe wall washer lights

Model Number HM-S960

Power consumption 400W

Light Source 960pcs RGB+w leds

Application disco, bar, stage, wedding, club.

Display LCD display

Control mode DMX512, Master-slave, Auto Run, Sound active

Channel 8/20/52CH

Beam Angle 15/25/45degree

Color 960pcs RGB+w

Dimmer 0-100% Dimming

Packing size 72\*42\*21cm 1PC/CTN

Weight 8KG

**Products Shows** 

**Recommend Products** 

Company Profile