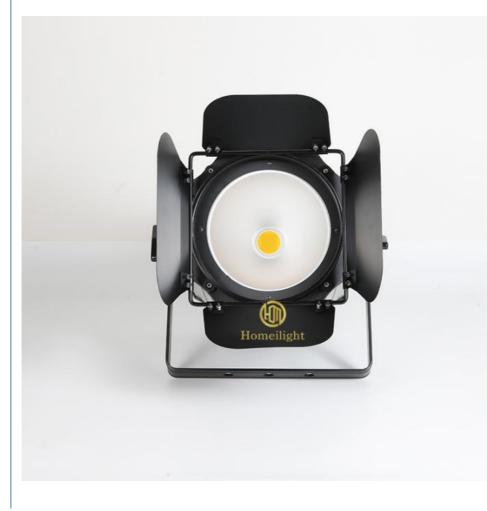

## 200W LED COB Blinder Profile Theater Spot Light Warm White Stage LED Par Lights

# 200W LED COB Blinder Profile Theater Spot Light Warm White Stage LED Par Lights for Night Club

## **Products Description**

| Products Name     | 200W LED COB Blinder Profile Theater Spot Light Warm White Stage LED<br>Par Lights for Night Club<br>HM-WL02 |
|-------------------|--------------------------------------------------------------------------------------------------------------|
|                   | HM-WE02                                                                                                      |
| Power consumption | 250W                                                                                                         |
| Light Source      | 200W high power warm white                                                                                   |
| Application       | disco, bar,stage,wedding,club.                                                                               |
| Display           | LCD display                                                                                                  |
| Control mode      | DMX512, Master-slave, Auto Run, Sound active                                                                 |
| Channel           | 2/6CH                                                                                                        |
| Beam Angle        | 15/25/45degree                                                                                               |
| Color             | warm white/warm cool white                                                                                   |
| Dimmer            | 0-100% Dimming                                                                                               |
| Packing size      | 26*26*35cm(1PC/CTN)                                                                                          |
| Weight            | 6KG                                                                                                          |