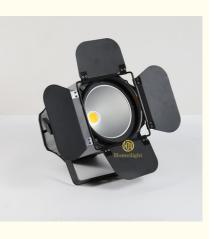

## 200W LED COB Blinder Profile Theater Spot Light Warm White Stage LED Par Lights

# 200W LED COB Blinder Profile Theater Spot Light Warm White Stage LED Par Lights for Night Club

## **Products Description**

| Products Name     | 200W LED COB Blinder Profile Theater Spot Light Warm White Stage LED<br>Par Lights for Night Club<br>HM-WL02 |
|-------------------|--------------------------------------------------------------------------------------------------------------|
|                   | HM-WE02                                                                                                      |
| Power consumption | 250W                                                                                                         |
| Light Source      | 200W high power warm white                                                                                   |
| Application       | disco, bar,stage,wedding,club.                                                                               |
| Display           | LCD display                                                                                                  |
| Control mode      | DMX512, Master-slave, Auto Run, Sound active                                                                 |
| Channel           | 2/6CH                                                                                                        |
| Beam Angle        | 15/25/45degree                                                                                               |
| Color             | warm white/warm cool white                                                                                   |
| Dimmer            | 0-100% Dimming                                                                                               |
| Packing size      | 26*26*35cm(1PC/CTN)                                                                                          |
| Weight            | 6KG                                                                                                          |