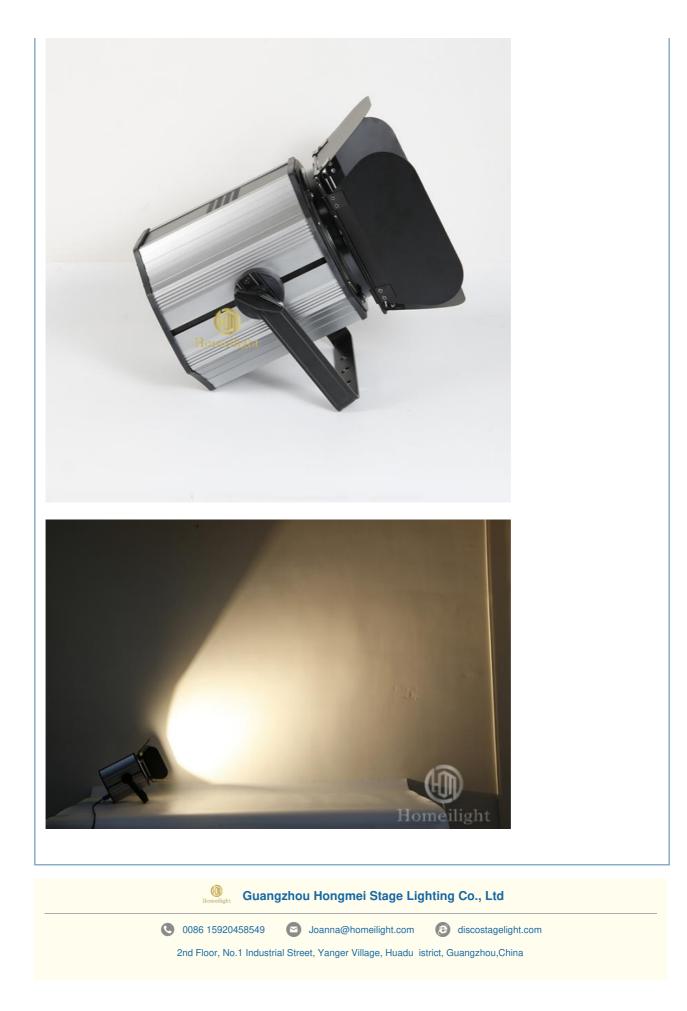

## 200W LED COB Blinder Profile Theater Spot Light Warm White Stage LED Par Lights

# 200W LED COB Blinder Profile Theater Spot Light Warm White Stage LED Par Lights for Night Club

## **Products Description**

| Products Name     | 200W LED COB Blinder Profile Theater Spot Light Warm White Stage LED<br>Par Lights for Night Club<br>HM-WL02 |
|-------------------|--------------------------------------------------------------------------------------------------------------|
|                   | HM-WE02                                                                                                      |
| Power consumption | 250W                                                                                                         |
| Light Source      | 200W high power warm white                                                                                   |
| Application       | disco, bar,stage,wedding,club.                                                                               |
| Display           | LCD display                                                                                                  |
| Control mode      | DMX512, Master-slave, Auto Run, Sound active                                                                 |
| Channel           | 2/6CH                                                                                                        |
| Beam Angle        | 15/25/45degree                                                                                               |
| Color             | warm white/warm cool white                                                                                   |
| Dimmer            | 0-100% Dimming                                                                                               |
| Packing size      | 26*26*35cm(1PC/CTN)                                                                                          |
| Weight            | 6KG                                                                                                          |