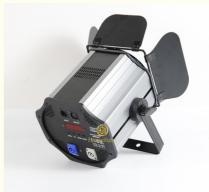

## 200W LED COB Blinder Profile Theater Spot Light Warm White Stage LED Par Lights

# 200W LED COB Blinder Profile Theater Spot Light Warm White Stage LED Par Lights for Night Club

## **Products Description**

| Products Name     | 200W LED COB Blinder Profile Theater Spot Light Warm White Stage LED<br>Par Lights for Night Club<br>HM-WL02 |
|-------------------|--------------------------------------------------------------------------------------------------------------|
|                   | HM-WE02                                                                                                      |
| Power consumption | 250W                                                                                                         |
| Light Source      | 200W high power warm white                                                                                   |
| Application       | disco, bar,stage,wedding,club.                                                                               |
| Display           | LCD display                                                                                                  |
| Control mode      | DMX512, Master-slave, Auto Run, Sound active                                                                 |
| Channel           | 2/6CH                                                                                                        |
| Beam Angle        | 15/25/45degree                                                                                               |
| Color             | warm white/warm cool white                                                                                   |
| Dimmer            | 0-100% Dimming                                                                                               |
| Packing size      | 26*26*35cm(1PC/CTN)                                                                                          |
| Weight            | 6KG                                                                                                          |