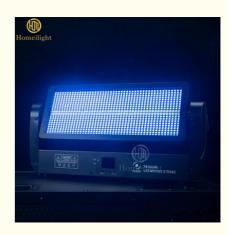

## **High quality Strobe Moving Head Stage Light Flashing Concert Event Lights**

## **Products Description**

Products Name High quality 12+12 strobe moving head stage light flashing

concert event lights

Model Number HM-S960

Power consumption 400W

Light Source 960pcs RGB+w leds

Application disco, bar, stage, wedding, club.

Display LCD display

Control mode DMX512, Master-slave, Auto Run, Sound active

Channel 8/20/52CH

Beam Angle 15/25/45degree

Color 960pcs RGB+w

Dimmer 0-100% Dimming

Packing size 72\*42\*21cm(1PC/CTN)

Weight 8KG