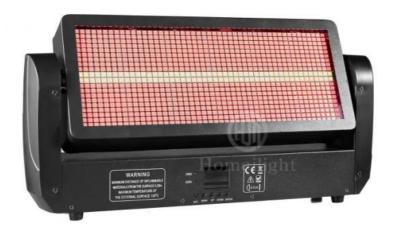

## **High quality Strobe Moving Head Stage Light Flashing Concert Event Lights**

## **Products Description**

Products Name High quality 12+12 strobe moving head stage light flashing

concert event lights

Model Number HM-S960

Power consumption 400W

Light Source 960pcs RGB+w leds

Application disco, bar, stage, wedding, club.

Display LCD display

Control mode DMX512, Master-slave, Auto Run, Sound active

Channel 8/20/52CH

Beam Angle 15/25/45degree

Color 960pcs RGB+w

Dimmer 0-100% Dimming

Packing size 72\*42\*21cm(1PC/CTN)

Weight 8KG