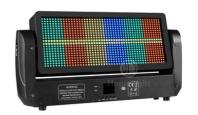

## **High quality Strobe Moving Head Stage Light Flashing Concert Event Lights**

## **Products Description**

Products Name High quality 12+12 strobe moving head stage light flashing

concert event lights

Model Number HM-S960

Power consumption 400W

Light Source 960pcs RGB+w leds

Application disco, bar, stage, wedding, club.

Display LCD display

Control mode DMX512, Master-slave, Auto Run, Sound active

Channel 8/20/52CH

Beam Angle 15/25/45degree

Color 960pcs RGB+w

Dimmer 0-100% Dimming

Packing size 72\*42\*21cm(1PC/CTN)

Weight 8KG