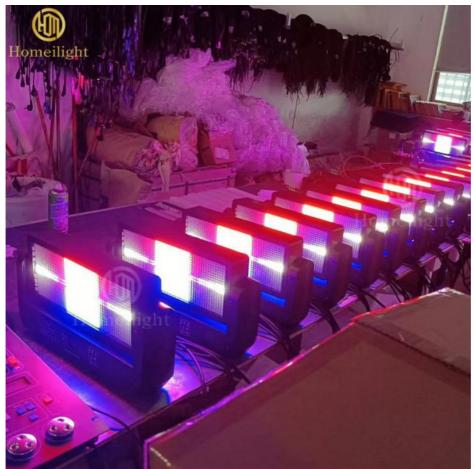

## **Products Description**

Products Name High quality 12+12 strobe moving head stage light flashing

concert event lights

Model Number HM-S960

Power consumption 400W

Light Source 960pcs RGB+w leds

Application disco, bar, stage, wedding, club.