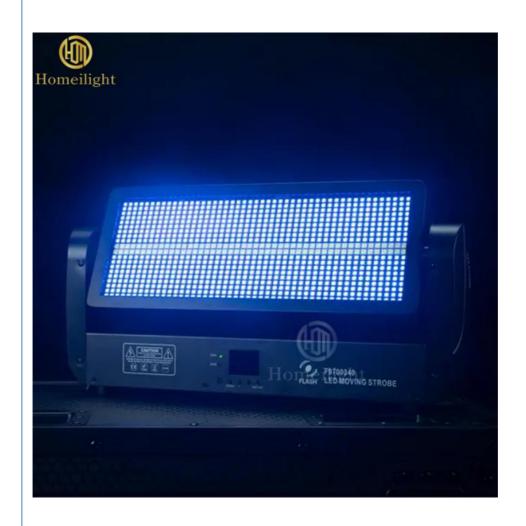

## **High quality Strobe Moving Head Stage Light Flashing Concert Event Lights**

## **Products Description**

Products Name High quality 12+12 strobe moving head stage light flashing

concert event lights

Model Number HM-S960

Power consumption 400W

Light Source 960pcs RGB+w leds

Application disco, bar, stage, wedding, club.