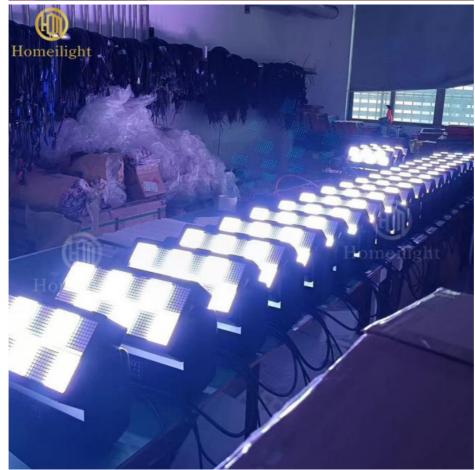

## **Products Description**

Products Name High quality 12+12 strobe moving head stage light flashing

concert event lights

Model Number HM-S960

Power consumption 400W

Light Source 960pcs RGB+w leds

Application disco, bar, stage, wedding, club.