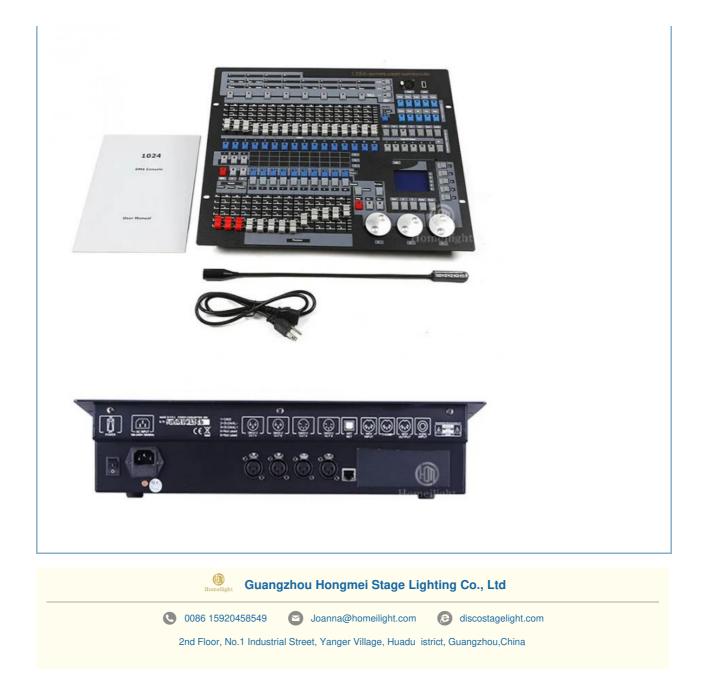

Kingkong DMX Lighting control 1024CH Lighting Console

# **Products Description**

| Products Name     | Hot Sale Stage Lighting Kingkong DMX Lighting control 1024CH Lighting Console |
|-------------------|-------------------------------------------------------------------------------|
| Model Number      | HM-DMX1024                                                                    |
| Power consumption | 150W                                                                          |
| Application       | disco, bar,stage,wedding,club.                                                |
| Packing size      | 47*22*55cm(1PC/CTN)                                                           |
| Weight            | 14.5KG                                                                        |