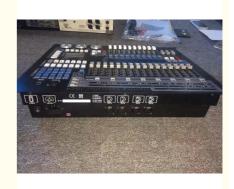

# Hot Sale Stage Lighting Kingkong DMX Lighting control 1024CH Lighting Console

110-240V/50-60HZ

24months

MANUAL SWITCH

200W

14.2KG

47\*22\*55cm

- 200w

- GW:
- Size:
- - **Dmx Lighting Controller** Kingkong Controller

# **Products Description**

| Products Name     | Hot Sale Stage Lighting Kingkong DMX Lighting control 1024CH Lighting Console |
|-------------------|-------------------------------------------------------------------------------|
| Model Number      | HM-DMX1024                                                                    |
| Power consumption | 150W                                                                          |
| Application       | disco, bar,stage,wedding,club.                                                |
| Packing size      | 47*22*55cm(1PC/CTN)                                                           |
| Weight            | 14.5KG                                                                        |