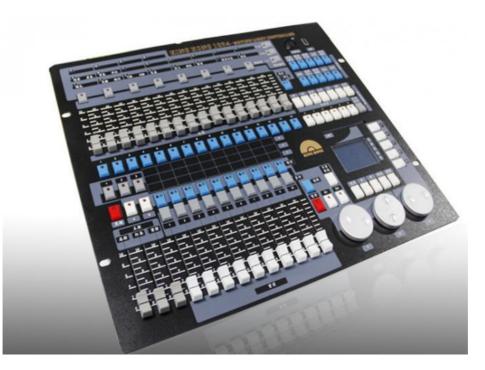

# Hot Sale Stage Lighting Kingkong DMX Lighting control 1024CH Lighting Console

# **Products Description**

| Products Name     | Hot Sale Stage Lighting Kingkong DMX Lighting control 1024CH Lighting Console |
|-------------------|-------------------------------------------------------------------------------|
| Model Number      | HM-DMX1024                                                                    |
| Power consumption | 150W                                                                          |
| Application       | disco, bar,stage,wedding,club.                                                |
| Packing size      | 47*22*55cm(1PC/CTN)                                                           |
| Weight            | 14.5KG                                                                        |