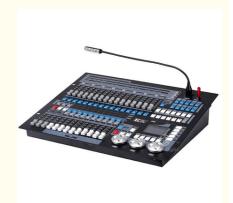

# Hot Sale Stage Lighting Kingkong DMX Lighting control 1024CH Lighting Console

110-240V/50-60HZ

24months

MANUAL SWITCH

200W

14.2KG

47\*22\*55cm

- 200w

- GW:
- Size:
- - **Dmx Lighting Controller** Kingkong Controller

# **Products Description**

| Products Name     | Hot Sale Stage Lighting Kingkong DMX Lighting control 1024CH Lighting Console |
|-------------------|-------------------------------------------------------------------------------|
| Model Number      | HM-DMX1024                                                                    |
| Power consumption | 150W                                                                          |
| Application       | disco, bar,stage,wedding,club.                                                |
| Packing size      | 47*22*55cm(1PC/CTN)                                                           |
| Weight            | 14.5KG                                                                        |