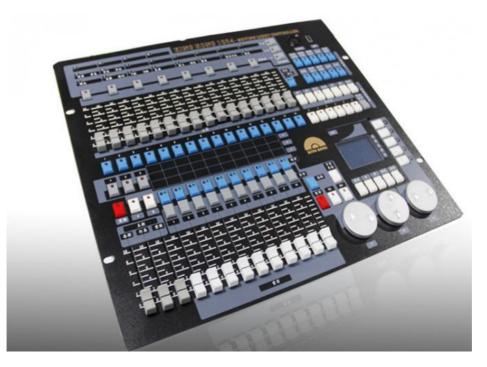

# Power Kingkong DMX Controller Console Perfect Solution for Stage Lighting

# Products Description

| Products Name     | Professional stage lighting 1024 Kingkong DMX controller |
|-------------------|----------------------------------------------------------|
| Model Number      | HM-DMX1024                                               |
| Power consumption | 150W                                                     |
| Application       | disco, bar,stage,wedding,club.                           |
| Packing size      | 47*22*55cm(1PC/CTN)                                      |
| Weight            | 14.5KG                                                   |

1.DMX512/1990 standard maximum 1024 DMX control channl, optically isolated signal output.

2.Maximum control 96 or 96 computer lights dimmer pearl light library use

3.Built-in graphics trajectory generator, there are 135 built-in graphics, user-friendly graphical fixtures trajectory control, such as drawing, spiral, rainbow, chase and other effects, graphic parameters(Xo: amplitude speed, interval, waves, direction) are it can be set independently.

4.60 repeat scenes, scenes for storing multi-step and single-step scenes, multi-step scenario can store up to 600 steps.

5.LCD display with backlight diaplay and upgrade, shutdown data is automatically saved.