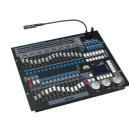

# Products Description

| Products Name     | Professional stage lighting 1024 Kingkong DMX controller |
|-------------------|----------------------------------------------------------|
| Model Number      | HM-DMX1024                                               |
| Power consumption | 150W                                                     |
| Application       | disco, bar,stage,wedding,club.                           |
| Packing size      | 47*22*55cm(1PC/CTN)                                      |
| Weight            | 14.5KG                                                   |

1.DMX512/1990 standard maximum 1024 DMX control channl, optically isolated signal output.

2.Maximum control 96 or 96 computer lights dimmer pearl light library use

3.Built-in graphics trajectory generator, there are 135 built-in graphics, user-friendly graphical fixtures trajectory control, such as drawing, spiral, rainbow, chase and other effects, graphic parameters(Xo: amplitude speed, interval, waves, direction) are it can be set independently.

4.60 repeat scenes, scenes for storing multi-step and single-step scenes, multi-step scenario can store up to 600 steps.

5.LCD display with backlight diaplay and upgrade, shutdown data is automatically saved.