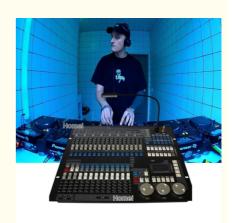

# Power Kingkong DMX Controller Console Perfect Solution for Stage Lighting

# Products Description

| Products Name     | Professional stage lighting 1024 Kingkong DMX controller |
|-------------------|----------------------------------------------------------|
| Model Number      | HM-DMX1024                                               |
| Power consumption | 150W                                                     |
| Application       | disco, bar,stage,wedding,club.                           |
| Packing size      | 47*22*55cm(1PC/CTN)                                      |
| Weight            | 14.5KG                                                   |