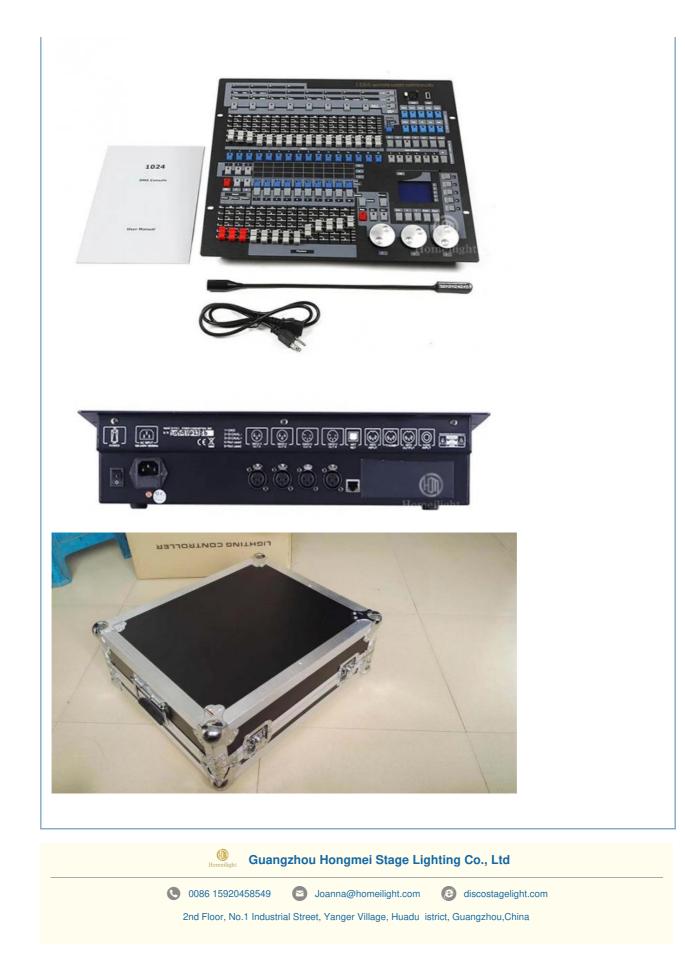

|
| Weight            | 14.5KG                                                   |

1.DMX512/1990 standard maximum 1024 DMX control channl, optically isolated signal output.

2.Maximum control 96 or 96 computer lights dimmer pearl light library use

3.Built-in graphics trajectory generator, there are 135 built-in graphics, user-friendly graphical fixtures trajectory control, such as drawing, spiral, rainbow, chase and other effects, graphic parameters(Xo: amplitude speed, interval, waves, direction) are it can be set independently.

4.60 repeat scenes, scenes for storing multi-step and single-step scenes, multi-step scenario can store up to 600 steps.

5.LCD display with backlight diaplay and upgrade, shutdown data is automatically saved.

## **Products Shows**