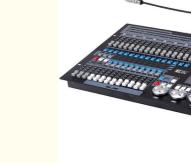

# Products Description

| Products Name     | Professional stage lighting 1024 Kingkong DMX controller |
|-------------------|----------------------------------------------------------|
| Model Number      | HM-DMX1024                                               |
| Power consumption | 150W                                                     |
| Application       | disco, bar,stage,wedding,club.                           |
| Packing size      | 47*22*55cm(1PC/CTN)                                      |
| Weight            | 14.5KG                                                   |

1.DMX512/1990 standard maximum 1024 DMX control channl, optically isolated signal output.

2.Maximum control 96 or 96 computer lights dimmer pearl light library use

3.Built-in graphics trajectory generator, there are 135 built-in graphics, user-friendly graphical fixtures trajectory control, such as drawing, spiral, rainbow, chase and other effects, graphic parameters(Xo: amplitude speed, interval, waves, direction) are it can be set independently.

4.60 repeat scenes, scenes for storing multi-step and single-step scenes, multi-step scenario can store up to 600 steps.

5.LCD display with backlight diaplay and upgrade, shutdown data is automatically saved.