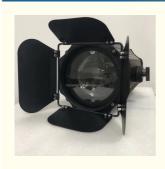

# More Images

# **Product Description**

**Products Description** 

Luces DJ Warm White Stage Led Par Light DMX512 200w Profile Zoom Cob Led Light

Products Name Luces DJ Warm White Stage Led Par Light DMX512 200w Profile Zoom

Cob Led Light

Model Number HM-WL02F

Power consumption 250W

Light Source 200W high power warm white

Application disco, bar, stage, wedding, club.

Display LCD display

Control mode DMX512, Master-slave, Auto Run, Sound active

Channel 3/5/6/8CH

Zoom Angle 15-60 degree

Projection distance 6-60meter

Dimmer 0-100% Dimming

Packing size 29\*29\*50mm 1PC/CTN

Weight 6.8KG