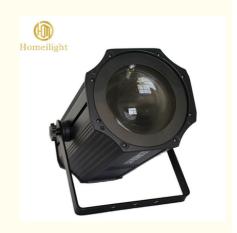

# DMX512 Control 200w Profile Zoom Cob Led Light for Warm White Stage **Lighting Effects**

# **Product Specification**

• Color Temperature(CCT): 3500K (Warm White)

 Lamp Luminous 7950

Efficiency(lm/w):

• Color Rendering Index(Ra): 90 Support Dimmer:

• Lighting Solutions Service: Lighting And Circuitry Design

100000 • Lifespan (hours): 100000 • Working Time (hours): • Product Weight kg: 10

Projection Lights • Type: Input Voltage(V): AC100-250V/50-60Hz

Lamp Luminous Flux(Im): 8000 • CRI (Ra>): 90 • Working Temperature(°C): -22 - 85 • Working Lifetime(Hour):