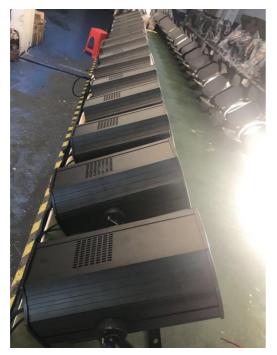

: Input Voltage(V): AC100-250V/50-60Hz

Lamp Luminous Flux(Im): 8000 • CRI (Ra>): 90 • Working Temperature(°C): -22 - 85 • Working Lifetime(Hour):



# More Images









# **Product Description**



**Products Description** 

Luces DJ Warm White Stage Led Par Light DMX512 200w Profile Zoom Cob Led Light





Products Name Luces DJ Warm White Stage Led Par Light DMX512 200w Profile Zoom

Cob Led Light

Model Number HM-WL02F

Power consumption 250W

Light Source 200W high power warm white

Application disco, bar, stage, wedding, club.

Display LCD display

Control mode DMX512, Master-slave, Auto Run, Sound active

Channel 3/5/6/8CH

Zoom Angle 15-60 degree

Projection distance 6-60meter

Dimmer 0-100% Dimming

Packing size 29\*29\*50mm 1PC/CTN

Weight 6.8KG

# **Products Shows**











**Recommend Products** 

Company Profile

# COMPANY PROFILE

2000 m² + Factory base/5 Engineer/Top 500 China brand



Established in 2008, Guangzhou HOMEILIGHT is a manufacturer. We are the first manufacturer for producing led star curtain in China. we also focus on led dance floor, moving head Beam, led par uplights for more than 15 years. Homei light has a professional team in research development production and sales, there are 20 major domestic TV stations.

in research perception in production and sales, alone are to imajor delirector in stations

cooperate with us for many years like Hunan TV station, Jiangsu TV stations, An hui province theater and so on.







Also we have dealer in United Kingdom, Germany, USA and Australia .all of our products passed CE,Rohs,SGS,TUV certificat