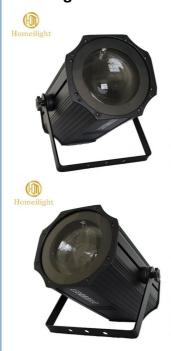

# DMX512 Control 200w Profile Zoom Cob Led Light for Warm White Stage **Lighting Effects**

# **Product Description**

**Products Description** 

Luces DJ Warm White Stage Led Par Light DMX512 200w Profile Zoom Cob Led Light

Products Name Luces DJ Warm White Stage Led Par Light DMX512 200w Profile Zoom

Cob Led Light

Model Number HM-WL02F

Power consumption 250W

Light Source 200W high power warm white

Application disco, bar, stage, wedding, club.

Display LCD display

Control mode DMX512, Master-slave, Auto Run, Sound active

Channel 3/5/6/8CH

Zoom Angle 15-60 degree

Projection distance 6-60meter

Dimmer 0-100% Dimming

Packing size 29\*29\*50mm 1PC/CTN

Weight 6.8KG