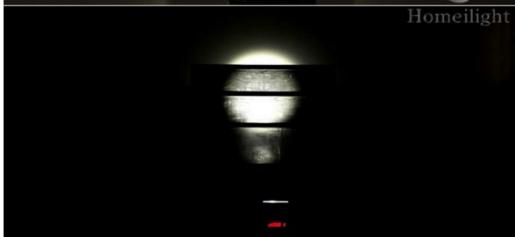

Channel 3/5/6/8CH

Zoom Angle 15-60 degree

Projection distance 6-60meter

Dimmer 0-100% Dimming

Packing size 29\*29\*50mm 1PC/CTN

Weight 6.8KG