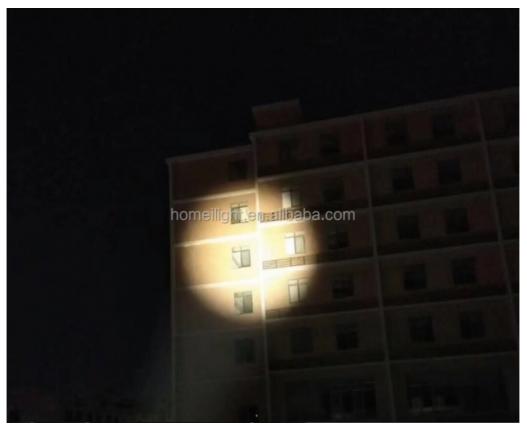

Channel 3/5/6/8CH

Zoom Angle 15-60 degree

Projection distance 6-60meter

Dimmer 0-100% Dimming

Packing size 29\*29\*50mm 1PC/CTN

Weight 6.8KG