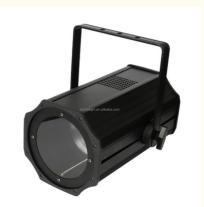

# More Images

# **Product Description**

**Products Description** 

Luces DJ Warm White Stage Led Par Light DMX512 200w Profile Zoom Cob Led Light

Products Name Luces DJ Warm White Stage Led Par Light DMX512 200w Profile Zoom

Cob Led Light

Model Number HM-WL02F

Power consumption 250W

Light Source 200W high power warm white

Application disco, bar, stage, wedding, club.

Display LCD display

Control mode DMX512, Master-slave, Auto Run, Sound active

Channel 3/5/6/8CH

Zoom Angle 15-60 degree

Projection distance 6-60meter

Dimmer 0-100% Dimming

Packing size 29\*29\*50mm 1PC/CTN

Weight 6.8KG