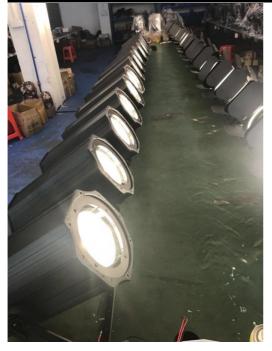

pe: Input Voltage(V): AC100-250V/50-60Hz

Lamp Luminous Flux(Im): 8000 • CRI (Ra>): 90 • Working Temperature(°C): -22 - 85 • Working Lifetime(Hour):



# More Images









# **Product Description**



**Products Description** 

Luces DJ Warm White Stage Led Par Light DMX512 200w Profile Zoom Cob Led Light





Products Name Luces DJ Warm White Stage Led Par Light DMX512 200w Profile Zoom

Cob Led Light

Model Number HM-WL02F

Power consumption 250W

Light Source 200W high power warm white

Application disco, bar, stage, wedding, club.

Display LCD display

Control mode DMX512, Master-slave, Auto Run, Sound active

Channel 3/5/6/8CH

Zoom Angle 15-60 degree

Projection distance 6-60meter

Dimmer 0-100% Dimming

Packing size 29\*29\*50mm 1PC/CTN

Weight 6.8KG

# **Products Shows**











**Recommend Products** 

Company Profile

# COMPANY PROFILE

2000 m² + Factory base/5 Engineer/Top 500 China brand



Established in 2008, Guangzhou HOMEILIGHT is a manufacturer. We are the first manufacturer for producing led star curtain in China. we also focus on led dance floor, moving head Beam, led par uplights for more than 15 years. Homei light has a professional team in research development production and sales, there are 20 major domestic TV stations.

in research perception in production and sales, alone are to imajor delirector in stations

cooperate with us for many years like Hunan TV station, Jiangsu TV stations, An hui province theater and so on.







Also we have dealer in United Kingdom, Germany, USA and Australia .all of our products passed CE,Rohs,SGS,TUV certific