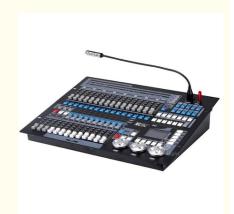

# Professional Lighting Controller DMX LED Stage Light Mini Pearl Kingkong 1024 Channel Console

### **Products Description**

| Products Name     | Professional Lighting Controller DMX LED Stage Light Mini Pearl<br>Kingkong 1024 Channel Console |
|-------------------|--------------------------------------------------------------------------------------------------|
| Model Number      | HM-DMX1024                                                                                       |
| Power consumption | 150W                                                                                             |
| Application       | disco, bar,stage,wedding,club.                                                                   |
| Packing size      | 47*22*55cm(1PC/CTN)                                                                              |
| Weight            | 14.5KG                                                                                           |
|                   |                                                                                                  |