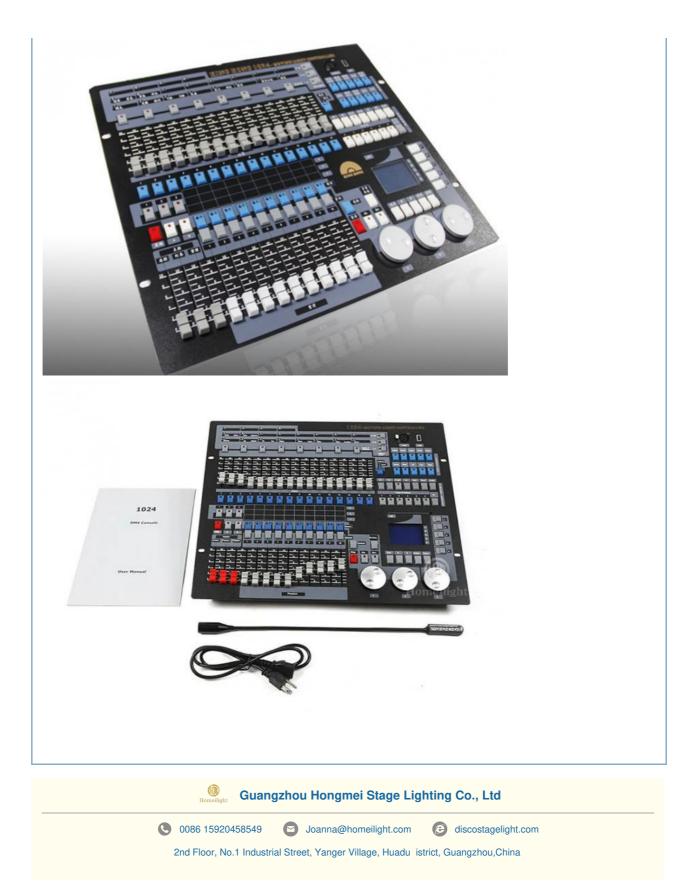

#### More Images

# Professional Lighting Controller DMX LED Stage Light Mini Pearl Kingkong 1024 Channel Console

### **Products Description**

| Products Name     | Professional Lighting Controller DMX LED Stage Light Mini Pearl<br>Kingkong 1024 Channel Console |
|-------------------|--------------------------------------------------------------------------------------------------|
| Model Number      | HM-DMX1024                                                                                       |
| Power consumption | 150W                                                                                             |
| Application       | disco, bar,stage,wedding,club.                                                                   |
| Packing size      | 47*22*55cm(1PC/CTN)                                                                              |
| Weight            | 14.5KG                                                                                           |
|                   |                                                                                                  |