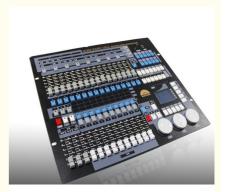

# Professional Lighting Controller DMX LED Stage Light Mini Pearl Kingkong 1024 Channel Console

### **Products Description**

| Products Name     | Professional Lighting Controller DMX LED Stage Light Mini Pearl<br>Kingkong 1024 Channel Console |
|-------------------|--------------------------------------------------------------------------------------------------|
| Model Number      | HM-DMX1024                                                                                       |
| Power consumption | 150W                                                                                             |
| Application       | disco, bar,stage,wedding,club.                                                                   |
| Packing size      | 47*22*55cm(1PC/CTN)                                                                              |
| Weight            | 14.5KG                                                                                           |
|                   |                                                                                                  |