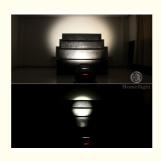

# 200W Warm White COB Par Light

## **Product Description**

200W Warm White COB Par Light

**Products Description** 

Hot Selling 200W Warm White COB Zoom Blinder Profile LED Cob Par Can Light

Products Name Hot Selling 200W Warm White COB Zoom Blinder Profile LED Cob Par Can

Light

Model Number HM-WL02F

Power consumption 250W

Light Source 200W high power warm white

Application disco, bar,stage,wedding,club.

Display LCD display

Control mode DMX512, Master-slave, Auto Run, Sound active

Channel 3/5/6/8CH

Zoom Angle 15-60 degree

Projection distance 6-60meter

Dimmer 0-100% Dimming

Packing size 29\*29\*50mm(1PC/CTN)

Weight 6.8KG