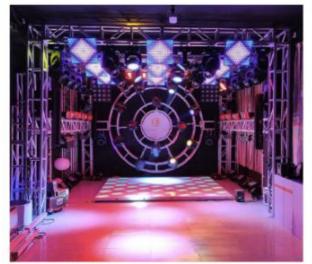

# **Products Shows**

Recommend Products

## **Product Description**

200W Warm White COB Par Light

**Products Description** 

Hot Selling 200W Warm White COB Zoom Blinder Profile LED Cob Par Can Light

Products Name Hot Selling 200W Warm White COB Zoom Blinder Profile LED Cob Par Can

Light

Model Number HM-WL02F

Power consumption 250W

Light Source 200W high power warm white

Application disco, bar,stage,wedding,club.

Display LCD display

Control mode DMX512, Master-slave, Auto Run, Sound active