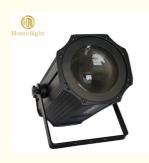

# 200W Warm White COB Par Light

## **Product Description**

200W Warm White COB Par Light

**Products Description** 

Hot Selling 200W Warm White COB Zoom Blinder Profile LED Cob Par Can Light

Products Name Hot Selling 200W Warm White COB Zoom Blinder Profile LED Cob Par Can

Light

Model Number HM-WL02F

Power consumption 250W

Light Source 200W high power warm white

Application disco, bar,stage,wedding,club.

Display LCD display

Control mode DMX512, Master-slave, Auto Run, Sound active

Channel 3/5/6/8CH

Zoom Angle 15-60 degree

Projection distance 6-60meter

Dimmer 0-100% Dimming

Packing size 29\*29\*50mm(1PC/CTN)

Weight 6.8KG