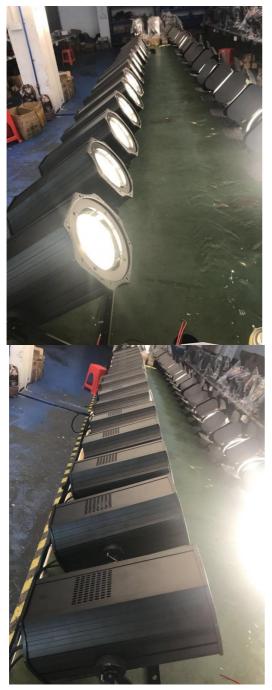

: AC100-250V/50-60Hz

Lamp Luminous Flux(Im): 8000 • CRI (Ra>): 90 • Working Temperature(°C): -22 - 85 • Working Lifetime(Hour):



# More Images









## **Product Description**

200W Warm White COB Par Light



**Products Description** 

Hot Selling 200W Warm White COB Zoom Blinder Profile LED Cob Par Can Light







Products Name Hot Selling 200W Warm White COB Zoom Blinder Profile LED Cob Par Can

Light

Model Number HM-WL02F

Power consumption 250W

Light Source 200W high power warm white

Application disco, bar,stage,wedding,club.

Display LCD display

Control mode DMX512, Master-slave, Auto Run, Sound active

Channel 3/5/6/8CH

Zoom Angle 15-60 degree

Projection distance 6-60meter

Dimmer 0-100% Dimming

Packing size 29\*29\*50mm(1PC/CTN)

Weight 6.8KG

# **Products Shows**





Recommend Products

# Company Profile

# **COMPANY PROFILE**

2000 m²+ Factory base/5 Engineer/Top 500 China brand





**Established in 2008**, Guangzhou HOMEILIGHT is a manufacturer .We are the first manufacturer for producing led star curtain in China.we also focus on led dance floor, moving head Beam ,led par uplights for more than 15 years. Homei light has a professional team in research, development, production and sales. there are **20 major domestic TV stations** cooperate with us for many years like Hunan TV station, Jiangsu TV stations, An hui province theater and so on.







Also we have dealer in United Kingdom, Germany, USA and Australia all of our products passed CE, Rohs, SGS, TUV certificate. We update more than 80 kinds of products to meet the market need in the same t