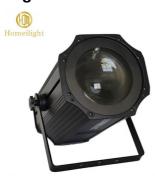

# 200W Warm White COB Par Light

# **Product Specification**

• Color Temperature(CCT): 3500K (Warm White)

 Lamp Luminous 7950

Efficiency(lm/w):

• Color Rendering Index(Ra): 90 Support Dimmer:

• Lighting Solutions Service: Lighting And Circuitry Design

## **Product Description**

200W Warm White COB Par Light

**Products Description** 

Hot Selling 200W Warm White COB Zoom Blinder Profile LED Cob Par Can Light

Products Name Hot Selling 200W Warm White COB Zoom Blinder Profile LED Cob Par Can