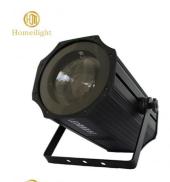

# 200W Warm White COB Par Light

# **Product Specification**

• Color Temperature(CCT): 3500K (Warm White)

 Lamp Luminous 7950

Efficiency(lm/w):

• Color Rendering Index(Ra): 90 Support Dimmer:

• Lighting Solutions Service: Lighting And Circuitry Design

## **Product Description**

200W Warm White COB Par Light

**Products Description** 

Hot Selling 200W Warm White COB Zoom Blinder Profile LED Cob Par Can Light

Products Name Hot Selling 200W Warm White COB Zoom Blinder Profile LED Cob Par Can