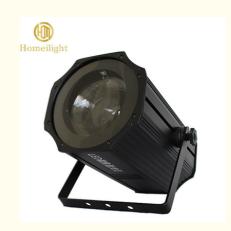

# 200W Warm White COB Par Light

## **Product Description**

200W Warm White COB Par Light

**Products Description** 

Hot Selling 200W Warm White COB Zoom Blinder Profile LED Cob Par Can Light

Products Name Hot Selling 200W Warm White COB Zoom Blinder Profile LED Cob Par Can

Light

Model Number HM-WL02F

Power consumption 250W

Light Source 200W high power warm white

Application disco, bar,stage,wedding,club.

Display LCD display

Control mode DMX512, Master-slave, Auto Run, Sound active

Channel 3/5/6/8CH

Zoom Angle 15-60 degree

Projection distance 6-60meter

Dimmer 0-100% Dimming

Packing size 29\*29\*50mm(1PC/CTN)

Weight 6.8KG