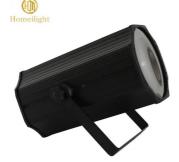

# 200W Warm White COB Par Light

# **Product Specification**

• Color Temperature(CCT): 3500K (Warm White)

 Lamp Luminous 7950

Efficiency(lm/w):

• Color Rendering Index(Ra): 90 Support Dimmer:

• Lighting Solutions Service: Lighting And Circuitry Design

## **Product Description**

200W Warm White COB Par Light

**Products Description** 

Hot Selling 200W Warm White COB Zoom Blinder Profile LED Cob Par Can Light

Products Name Hot Selling 200W Warm White COB Zoom Blinder Profile LED Cob Par Can