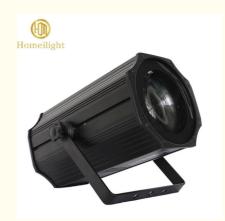

# 200W Warm White COB Par Light

## **Product Description**

200W Warm White COB Par Light

**Products Description** 

Hot Selling 200W Warm White COB Zoom Blinder Profile LED Cob Par Can Light

Products Name Hot Selling 200W Warm White COB Zoom Blinder Profile LED Cob Par Can

Light

Model Number HM-WL02F

Power consumption 250W

Light Source 200W high power warm white

Application disco, bar,stage,wedding,club.

Display LCD display

Control mode DMX512, Master-slave, Auto Run, Sound active

Channel 3/5/6/8CH

Zoom Angle 15-60 degree

Projection distance 6-60meter

Dimmer 0-100% Dimming

Packing size 29\*29\*50mm(1PC/CTN)

Weight 6.8KG