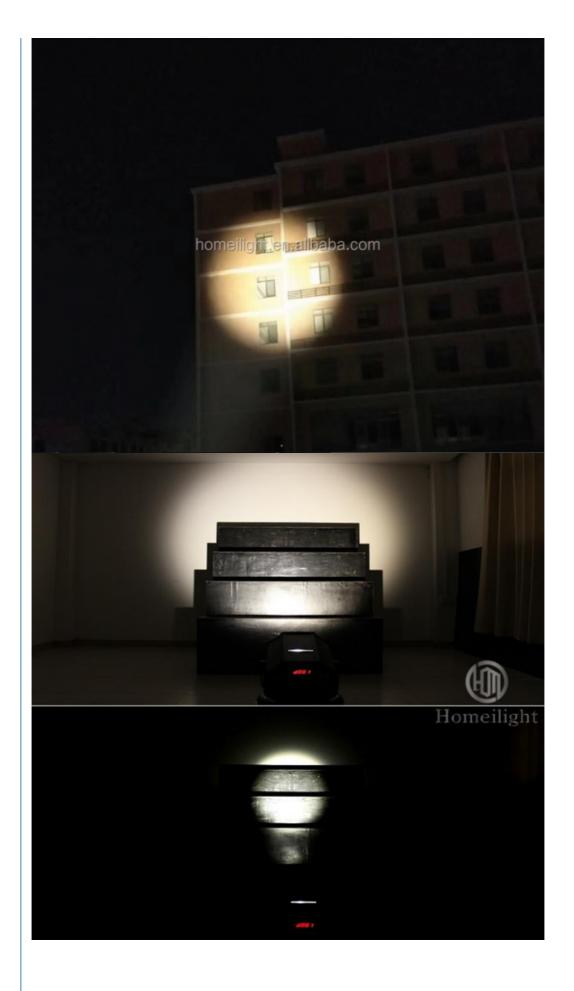

Channel 3/5/6/8CH

Zoom Angle 15-60 degree

Projection distance 6-60meter

Dimmer 0-100% Dimming

Packing size 29\*29\*50mm(1PC/CTN)

Weight 6.8KG