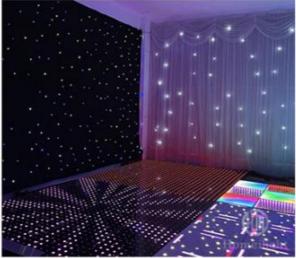

# **Products Shows**

Recommend Products

## **Product Description**

200W Warm White COB Par Light

**Products Description** 

Hot Selling 200W Warm White COB Zoom Blinder Profile LED Cob Par Can Light

Products Name Hot Selling 200W Warm White COB Zoom Blinder Profile LED Cob Par Can

Light

Model Number HM-WL02F

Power consumption 250W

Light Source 200W high power warm white

Application disco, bar,stage,wedding,club.

Display LCD display

Control mode DMX512, Master-slave, Auto Run, Sound active