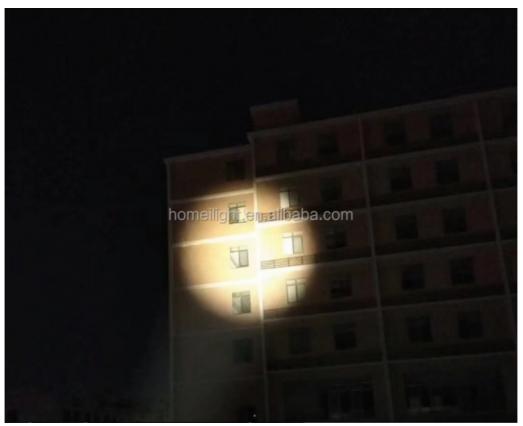

Stage Lights for Church

Model Number HM-WL02F

Power consumption 250W

Light Source 200W high power warm white

Application disco, bar, stage, wedding, club.

Display LCD display

Control mode DMX512, Master-slave, Auto Run, Sound active

Channel 3/5/6/8CH

Zoom Angle 15-60 degree

Projection distance 6-60meter

Dimmer 0-100% Dimming

Packing size 29\*29\*50mm 1PC/CTN

Weight 6.8KG