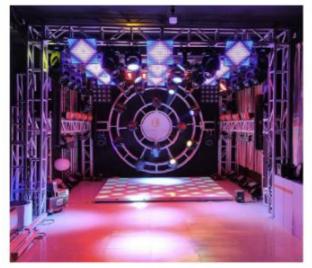

# **Product Description**

**Products Description** 

Indoor DMX Zoom Warm White Cob Wash Led Par Strobe Light 200W Stage Lights for Church

Products Name Indoor DMX Zoom Warm White Cob Wash Led Par Strobe Light 200W

Stage Lights for Church

Model Number HM-WL02F

Power consumption 250W

Light Source 200W high power warm white

Application disco, bar, stage, wedding, club.

Display LCD display

Control mode DMX512, Master-slave, Auto Run, Sound active