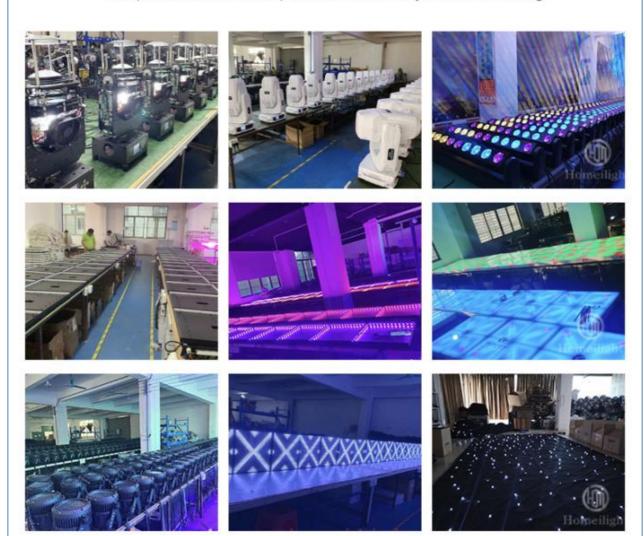

# PRODUCTION LINE

Multiple test/ Constant temperature and humidity /24 hours+ testing

# COMPANY PROFILE

2000 m² + Factory base/5 Engineer/Top 500 China brand

Established in 2008, Guangzhou HOMEILIGHT is a manufacturer. We are the first manufacturer for producing led star curtain in China. we also focus on led dance floor, moving head Beam, led par uplights for more than 15 years. Homei light has a professional team in research development production and sales, there are 20 major domestic TV stations.