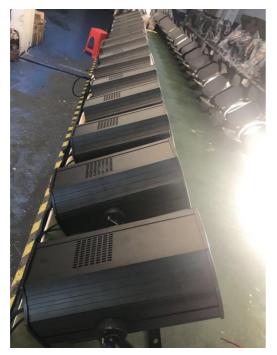

age(V): AC100-250V/50-60Hz

Lamp Luminous Flux(Im): 8000 • CRI (Ra>): 90 • Working Temperature(°C): -22 - 85 Working Lifetime(Hour):



# More Images









# **Product Description**



**Products Description** 

Indoor DMX Zoom Warm White Cob Wash Led Par Strobe Light 200W Stage Lights for Church





Products Name Indoor DMX Zoom Warm White Cob Wash Led Par Strobe Light 200W

Stage Lights for Church

Model Number HM-WL02F

Power consumption 250W

Light Source 200W high power warm white

Application disco, bar, stage, wedding, club.

Display LCD display

Control mode DMX512, Master-slave, Auto Run, Sound active

Channel 3/5/6/8CH

Zoom Angle 15-60 degree

Projection distance 6-60meter

Dimmer 0-100% Dimming

Packing size 29\*29\*50mm 1PC/CTN

Weight 6.8KG

# **Products Shows**











**Recommend Products** 

Company Profile

# COMPANY PROFILE

2000 m² + Factory base/5 Engineer/Top 500 China brand



Established in 2008, Guangzhou HOMEILIGHT is a manufacturer. We are the first manufacturer for producing led star curtain in China. we also focus on led dance floor, moving head Beam, led par uplights for more than 15 years. Homei light has a professional team in research development production and sales, there are 20 major domestic TV stations.

in research perception in production and sales, alone are to imajor delirector in stations

cooperate with us for many years like Hunan TV station, Jiangsu TV stations, An hui province theater and so on.







Also we have dealer in United Kingdom, Germany, USA and Australia .all of our products passed CE,Rohs,SGS,TUV certificat