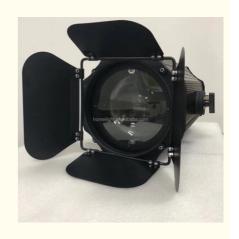

# Long Lifespan 200W Indoor DMX Zoom Warm White Cob Wash Led Par Strobe **Light for Church**

# **Product Description**

**Products Description** 

Indoor DMX Zoom Warm White Cob Wash Led Par Strobe Light 200W Stage Lights for Church

Products Name Indoor DMX Zoom Warm White Cob Wash Led Par Strobe Light 200W

Stage Lights for Church

Model Number HM-WL02F

Power consumption 250W

Light Source 200W high power warm white

Application disco, bar, stage, wedding, club.

Display LCD display

Control mode DMX512, Master-slave, Auto Run, Sound active

Channel 3/5/6/8CH

Zoom Angle 15-60 degree

Projection distance 6-60meter

Dimmer 0-100% Dimming

Packing size 29\*29\*50mm 1PC/CTN

Weight 6.8KG