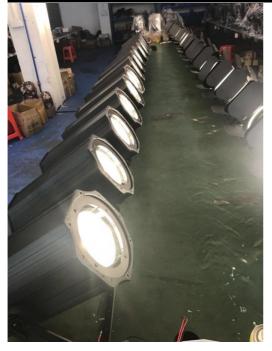

ltage(V): AC100-250V/50-60Hz

Lamp Luminous Flux(Im): 8000 • CRI (Ra>): 90 • Working Temperature(°C): -22 - 85 Working Lifetime(Hour):



# More Images









# **Product Description**



**Products Description** 

Indoor DMX Zoom Warm White Cob Wash Led Par Strobe Light 200W Stage Lights for Church





Products Name Indoor DMX Zoom Warm White Cob Wash Led Par Strobe Light 200W

Stage Lights for Church

Model Number HM-WL02F

Power consumption 250W

Light Source 200W high power warm white

Application disco, bar, stage, wedding, club.

Display LCD display

Control mode DMX512, Master-slave, Auto Run, Sound active

Channel 3/5/6/8CH

Zoom Angle 15-60 degree

Projection distance 6-60meter

Dimmer 0-100% Dimming

Packing size 29\*29\*50mm 1PC/CTN

Weight 6.8KG

# **Products Shows**











**Recommend Products** 

Company Profile

# COMPANY PROFILE

2000 m² + Factory base/5 Engineer/Top 500 China brand



Established in 2008, Guangzhou HOMEILIGHT is a manufacturer. We are the first manufacturer for producing led star curtain in China. we also focus on led dance floor, moving head Beam, led par uplights for more than 15 years. Homei light has a professional team in research development production and sales, there are 20 major domestic TV stations.

in research perception in production and sales, alone are to imajor delirector in stations

cooperate with us for many years like Hunan TV station, Jiangsu TV stations, An hui province theater and so on.







Also we have dealer in United Kingdom, Germany, USA and Australia .all of our products passed CE,Rohs,SGS,TUV certific