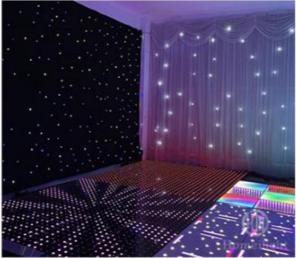

# **Product Description**

**Products Description** 

Indoor DMX Zoom Warm White Cob Wash Led Par Strobe Light 200W Stage Lights for Church

Products Name Indoor DMX Zoom Warm White Cob Wash Led Par Strobe Light 200W

Stage Lights for Church

Model Number HM-WL02F

Power consumption 250W

Light Source 200W high power warm white

Application disco, bar, stage, wedding, club.

Display LCD display

Control mode DMX512, Master-slave, Auto Run, Sound active