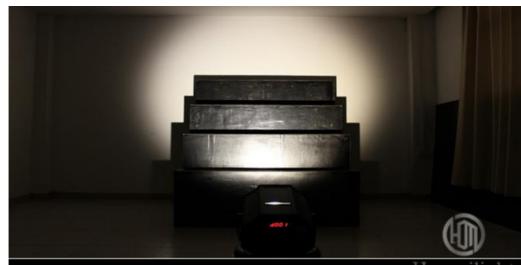

Stage Lights for Church

Model Number HM-WL02F

Power consumption 250W

Light Source 200W high power warm white

Application disco, bar, stage, wedding, club.

Display LCD display

Control mode DMX512, Master-slave, Auto Run, Sound active

Channel 3/5/6/8CH

Zoom Angle 15-60 degree

Projection distance 6-60meter

Dimmer 0-100% Dimming

Packing size 29\*29\*50mm 1PC/CTN

Weight 6.8KG