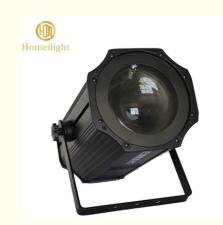

# Long Lifespan 200W Indoor DMX Zoom Warm White Cob Wash Led Par Strobe **Light for Church**

# **Product Description**

**Products Description** 

Indoor DMX Zoom Warm White Cob Wash Led Par Strobe Light 200W Stage Lights for Church

Products Name Indoor DMX Zoom Warm White Cob Wash Led Par Strobe Light 200W

Stage Lights for Church

Model Number HM-WL02F

Power consumption 250W

Light Source 200W high power warm white

Application disco, bar, stage, wedding, club.

Display LCD display

Control mode DMX512, Master-slave, Auto Run, Sound active

Channel 3/5/6/8CH

Zoom Angle 15-60 degree

Projection distance 6-60meter

Dimmer 0-100% Dimming

Packing size 29\*29\*50mm 1PC/CTN

Weight 6.8KG