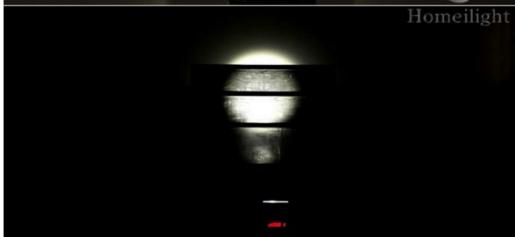

Stage Lights for Church

Model Number HM-WL02F

Power consumption 250W

Light Source 200W high power warm white

Application disco, bar, stage, wedding, club.

Display LCD display

Control mode DMX512, Master-slave, Auto Run, Sound active

Channel 3/5/6/8CH

Zoom Angle 15-60 degree

Projection distance 6-60meter

Dimmer 0-100% Dimming

Packing size 29\*29\*50mm 1PC/CTN

Weight 6.8KG