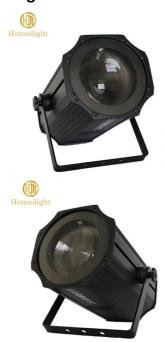

# Long Lifespan 200W Indoor DMX Zoom Warm White Cob Wash Led Par Strobe **Light for Church**

# **Product Description**

**Products Description** 

Indoor DMX Zoom Warm White Cob Wash Led Par Strobe Light 200W Stage Lights for Church

Products Name Indoor DMX Zoom Warm White Cob Wash Led Par Strobe Light 200W

Stage Lights for Church

Model Number HM-WL02F

Power consumption 250W

Light Source 200W high power warm white

Application disco, bar, stage, wedding, club.

Display LCD display

Control mode DMX512, Master-slave, Auto Run, Sound active

Channel 3/5/6/8CH

Zoom Angle 15-60 degree

Projection distance 6-60meter

Dimmer 0-100% Dimming

Packing size 29\*29\*50mm 1PC/CTN

Weight 6.8KG