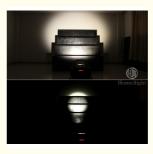

# Long Lifespan 200W Indoor DMX Zoom Warm White Cob Wash Led Par Strobe **Light for Church**

# **Product Description**

**Products Description** 

Indoor DMX Zoom Warm White Cob Wash Led Par Strobe Light 200W Stage Lights for Church

Products Name Indoor DMX Zoom Warm White Cob Wash Led Par Strobe Light 200W

Stage Lights for Church

Model Number HM-WL02F

Power consumption 250W

Light Source 200W high power warm white

Application disco, bar, stage, wedding, club.

Display LCD display

Control mode DMX512, Master-slave, Auto Run, Sound active

Channel 3/5/6/8CH

Zoom Angle 15-60 degree

Projection distance 6-60meter

Dimmer 0-100% Dimming

Packing size 29\*29\*50mm 1PC/CTN

Weight 6.8KG