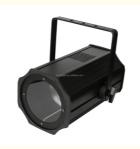

# Long Lifespan 200W Indoor DMX Zoom Warm White Cob Wash Led Par Strobe **Light for Church**

# **Product Description**

**Products Description** 

Indoor DMX Zoom Warm White Cob Wash Led Par Strobe Light 200W Stage Lights for Church

Products Name Indoor DMX Zoom Warm White Cob Wash Led Par Strobe Light 200W

Stage Lights for Church

Model Number HM-WL02F

Power consumption 250W

Light Source 200W high power warm white

Application disco, bar, stage, wedding, club.

Display LCD display

Control mode DMX512, Master-slave, Auto Run, Sound active

Channel 3/5/6/8CH

Zoom Angle 15-60 degree

Projection distance 6-60meter

Dimmer 0-100% Dimming

Packing size 29\*29\*50mm 1PC/CTN

Weight 6.8KG