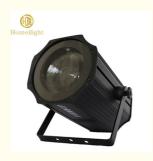

# Long Lifespan 200W Indoor DMX Zoom Warm White Cob Wash Led Par Strobe **Light for Church**

# **Product Description**

**Products Description** 

Indoor DMX Zoom Warm White Cob Wash Led Par Strobe Light 200W Stage Lights for Church

Products Name Indoor DMX Zoom Warm White Cob Wash Led Par Strobe Light 200W

Stage Lights for Church

Model Number HM-WL02F

Power consumption 250W

Light Source 200W high power warm white

Application disco, bar, stage, wedding, club.

Display LCD display

Control mode DMX512, Master-slave, Auto Run, Sound active

Channel 3/5/6/8CH

Zoom Angle 15-60 degree

Projection distance 6-60meter

Dimmer 0-100% Dimming

Packing size 29\*29\*50mm 1PC/CTN

Weight 6.8KG