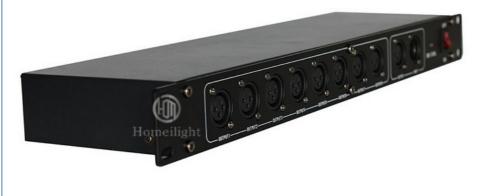

## SGS DMX Lighting Splitter 8 Channel Output Signal Splitter For Stage Light

#### **Product Specification**

- Warranty(Year): 12 Months • Lighting Solutions Service: 24 Hours Online Services • Luminous Efficacy(Im/w): 200 • Product Weight kg : 3.5 • Type: MANUAL SWITCH • Max. Load Power: 300W Connection Mode: Connect Signal 110-240V/50-60HZ Voltage: • Power Consumption: 250W • Channel: 8 Signal Output 3.5kG • GW: 43\*55\*4cm • Size: Dmx Splitter
  - Keyword:
  - Application:
  - Port:

### **Products Description**

1.Power supply: AC220~240V 50Hz

2. Power: 15w

3.DMX signal input connector: XLR-D3/5M/XLR-D3/5F

- 4. DMX signal distribution output connector: XLR-D3F
- 5. Electrical isolation voltage between input and output interfaces:>1000v
- 6.Standard DMX512/1990 Digital Signal
- 7. DMX512 signal shaping and amplification, optimizing DMX signal, and extending DMX signal transmission distance
- 8. DMX512 signal distribution function, multiple DMX interfaces sharing a set of control systems
- 9. Adopt photoelectric high-voltage isolation technology, independent inductive power
- supply, independent DMX signal ground wire, and independent distribution, isolation, and shaping amplifier of professional DMX
- 10. Independent power indicator, independent signal input and output indicator
- 11. Strengthen input interface line DMX signal function
- 12. Standard cabinet is fixed and easy to install
- 13 Package size:45\*22\*40cm
- 14 gross weight: 3KG