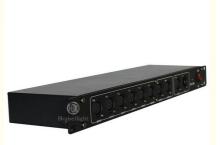

## SGS DMX Lighting Splitter 8 Channel Output Signal Splitter For Stage Light

#### **Product Specification**

- Warranty(Year): 12 Months • Lighting Solutions Service: 24 Hours Online Services • Luminous Efficacy(Im/w): 200 • Product Weight kg : 3.5 • Type: MANUAL SWITCH • Max. Load Power: 300W Connection Mode: Connect Signal 110-240V/50-60HZ Voltage: • Power Consumption: 250W • Channel: 8 Signal Output 3.5kG • GW: 43\*55\*4cm • Size: Dmx Splitter
  - Keyword:
  - Application:
  - Port:

### **Products Description**

1.Power supply: AC220~240V 50Hz

2. Power: 15w

3.DMX signal input connector: XLR-D3/5M/XLR-D3/5F

- 4. DMX signal distribution output connector: XLR-D3F
- 5. Electrical isolation voltage between input and output interfaces:>1000v
- 6.Standard DMX512/1990 Digital Signal
- 7. DMX512 signal shaping and amplification, optimizing DMX signal, and extending DMX signal transmission distance
- 8. DMX512 signal distribution function, multiple DMX interfaces sharing a set of control systems
- 9. Adopt photoelectric high-voltage isolation technology, independent inductive power
- supply, independent DMX signal ground wire, and independent distribution, isolation, and shaping amplifier of professional DMX
- 10. Independent power indicator, independent signal input and output indicator
- 11. Strengthen input interface line DMX signal function
- 12. Standard cabinet is fixed and easy to install
- 13 Package size:45\*22\*40cm
- 14 gross weight: 3KG