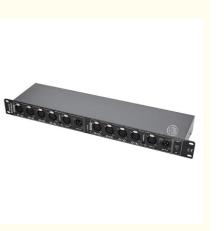

## SGS DMX Lighting Splitter 8 Channel Output Signal Splitter For Stage Light

#### **Product Specification**

- Warranty(Year): 12 Months • Lighting Solutions Service: 24 Hours Online Services • Luminous Efficacy(Im/w): 200 • Product Weight kg : 3.5 • Type: MANUAL SWITCH • Max. Load Power: 300W Connection Mode: Connect Signal 110-240V/50-60HZ Voltage: • Power Consumption: 250W • Channel: 8 Signal Output 3.5kG • GW: 43\*55\*4cm • Size: Dmx Splitter
  - Keyword:
  - Application:
  - Port:

### **Products Description**

1.Power supply: AC220~240V 50Hz

2. Power: 15w

3.DMX signal input connector: XLR-D3/5M/XLR-D3/5F

- 4. DMX signal distribution output connector: XLR-D3F
- 5. Electrical isolation voltage between input and output interfaces:>1000v
- 6.Standard DMX512/1990 Digital Signal
- 7. DMX512 signal shaping and amplification, optimizing DMX signal, and extending DMX signal transmission distance
- 8. DMX512 signal distribution function, multiple DMX interfaces sharing a set of control systems
- 9. Adopt photoelectric high-voltage isolation technology, independent inductive power
- supply, independent DMX signal ground wire, and independent distribution, isolation, and shaping amplifier of professional DMX
- 10. Independent power indicator, independent signal input and output indicator
- 11. Strengthen input interface line DMX signal function
- 12. Standard cabinet is fixed and easy to install
- 13 Package size:45\*22\*40cm
- 14 gross weight: 3KG