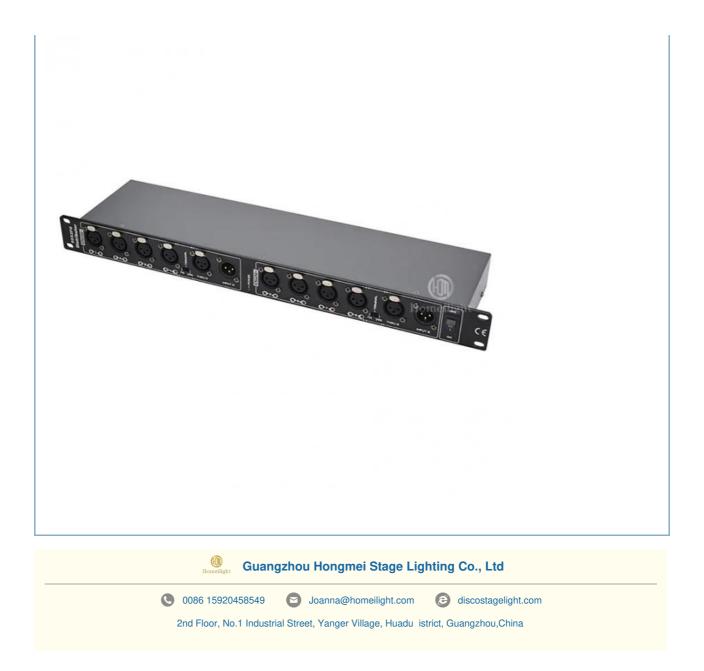

# Guangzhou Homei Lighting DMX Splitter 8output Signal Splitter For Stage Light

### **Products Description**

1.Power supply: AC220~240V 50Hz

2. Power: 15w

3.DMX signal input connector: XLR-D3/5M/XLR-D3/5F

- 4. DMX signal distribution output connector: XLR-D3F
- 5. Electrical isolation voltage between input and output interfaces:>1000v
- 6.Standard DMX512/1990 Digital Signal
- 7. DMX512 signal shaping and amplification, optimizing DMX signal, and extending DMX signal transmission distance
- 8. DMX512 signal distribution function, multiple DMX interfaces sharing a set of control systems
- 9. Adopt photoelectric high-voltage isolation technology, independent inductive power
- supply, independent DMX signal ground wire, and independent distribution, isolation, and shaping amplifier of professional DMX
- 10. Independent power indicator, independent signal input and output indicator
- 11. Strengthen input interface line DMX signal function
- 12. Standard cabinet is fixed and easy to install
- 13 Package size:45\*22\*40cm
- 14 gross weight: 3KG