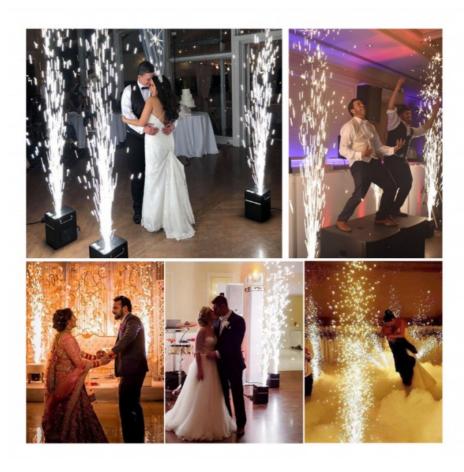

## Spark 600W Sparkle Machine Colorful Party Popper Cold Firework for Event and Wedding

#### More Images