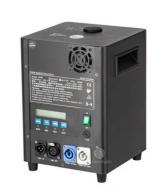

### Specification

power 600w

110v/10a,220v6.3a fuse

control model remote control/dmx512

**NET WEIGHT** 5.5kg

volume dimension 20\*17\*24.5cm

maximum number of tandem

stations