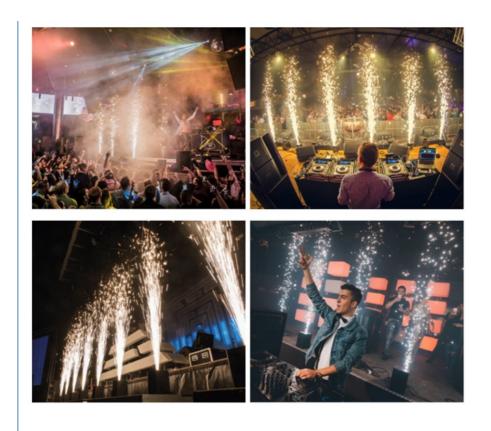

x(Ra): 90 Support Dimmer:

• Lighting Solutions Service: Project Installation

· Lifespan (hours): 500000 • Working Time (hours): 500000 Product Weight kg : 5.5

Ground Row Lights Type:

Input Voltage(V): Lamp Luminous Flux(Im): 2000 90 CRI (Ra>): • Working Temperature(°C): -25 - 85 Working Lifetime(Hour): 50000 Emitting Color: White Application: Theme Park



#### More Images



#### **Product Description**

## Dazzling colorful Party popper firework With Remote Control wedding show band Sparkle Machine

### Specification

power 600w

110v/10a,220v6.3a fuse

control model remote control/dmx512

**NET WEIGHT** 5.5kg

volume dimension 20\*17\*24.5cm

maximum number of tandem

stations

6

warranty period 1years

package carton or 1 to 2/4/6flight case

## **Product Description**















# Guangzhou Hongmei Stage Lighting Co., Ltd







2nd Floor, No.1 Industrial Street, Yanger Village, Huadu istrict, Guangzhou, China