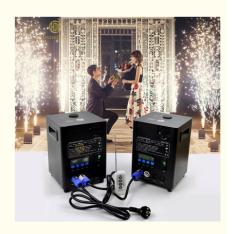

## Spark 600W Sparkle Machine Colorful Party Popper Cold Firework for Event and Wedding

### Specification

power 600w

110v/10a,220v6.3a fuse

control model remote control/dmx512

**NET WEIGHT** 5.5kg

volume dimension 20\*17\*24.5cm

maximum number of tandem

stations