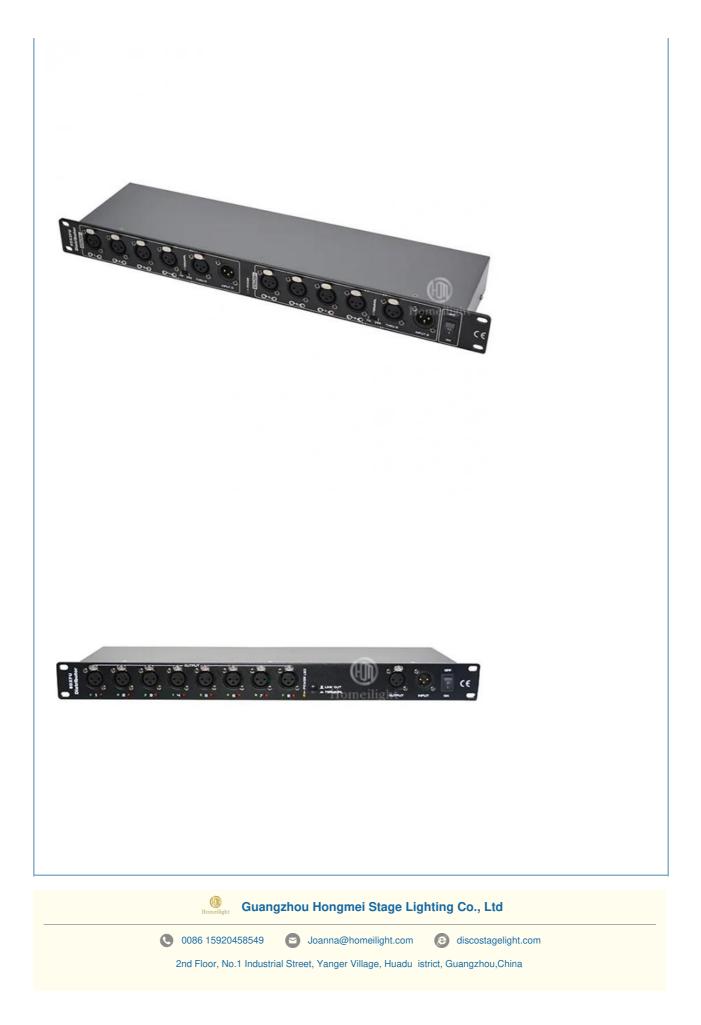

3F
- 5. Electrical isolation voltage between input and output interfaces:>1000v
- 6.Standard DMX512/1990 Digital Signal
- 7. DMX512 signal shaping and amplification, optimizing DMX signal, and extending DMX signal transmission distance
- 8. DMX512 signal distribution function, multiple DMX interfaces sharing a set of control systems
- 9. Adopt photoelectric high-voltage isolation technology, independent inductive power
- supply, independent DMX signal ground wire, and independent distribution, isolation, and shaping amplifier of professional DMX
- 10. Independent power indicator, independent signal input and output indicator
- 11. Strengthen input interface line DMX signal function
- 12. Standard cabinet is fixed and easy to install
- 13 Package size:45\*22\*40cm
- 14 gross weight: 3KG