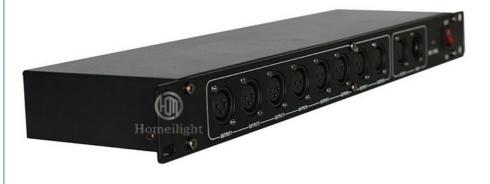

# Homei 8way Isolation DMX Amplifier Stage Lighting DMX Signal Splitter

#### **Product Specification**

- Warranty(Year): 12 Months
- Lighting Solutions Service: 24 Hours Online Services
- Luminous Efficacy(Im/w): 200
- Product Weight kg :
- Type:
- Max. Load Power:
- Connection Mode:
- Voltage:
- Power Consumption:
- Channel: 8 Signal Output
- GW:
- Size:
- Keyword:
- Application:
- Port:
- 43\*55\*4cm Dmx Splitter

## **Products Description**

1.Power supply: AC220~240V 50Hz

- 2. Power: 15w
- 3.DMX signal input connector: XLR-D3/5M/XLR-D3/5F
- 4. DMX signal distribution output connector: XLR-D3F
- 5. Electrical isolation voltage between input and output interfaces:>1000v
- 6.Standard DMX512/1990 Digital Signal
- 7. DMX512 signal shaping and amplification, optimizing DMX signal, and extending DMX signal transmission distance
- 8. DMX512 signal distribution function, multiple DMX interfaces sharing a set of control systems
- 9. Adopt photoelectric high-voltage isolation technology, independent inductive power
- supply, independent DMX signal ground wire, and independent distribution, isolation, and shaping amplifier of professional DMX
- 10. Independent power indicator, independent signal input and output indicator
- 11. Strengthen input interface line DMX signal function
- 12. Standard cabinet is fixed and easy to install
- 13 Package size:45\*22\*40cm
- 14 gross weight: 3KG