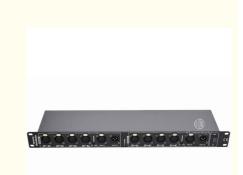

# Homei 8way Isolation DMX Amplifier Stage Lighting DMX Signal Splitter

#### **Product Specification**

- Warranty(Year): 12 Months
- Lighting Solutions Service: 24 Hours Online Services
- Luminous Efficacy(Im/w): 200
- Product Weight kg :
- Type:
- Max. Load Power:
- Connection Mode:
- Voltage:
- Power Consumption:
- Channel: 8 Signal Output
- GW:
- Size:
- Keyword:
- Application:
- Port:
- 43\*55\*4cm Dmx Splitter

## **Products Description**

1.Power supply: AC220~240V 50Hz

- 2. Power: 15w
- 3.DMX signal input connector: XLR-D3/5M/XLR-D3/5F
- 4. DMX signal distribution output connector: XLR-D3F
- 5. Electrical isolation voltage between input and output interfaces:>1000v
- 6.Standard DMX512/1990 Digital Signal
- 7. DMX512 signal shaping and amplification, optimizing DMX signal, and extending DMX signal transmission distance
- 8. DMX512 signal distribution function, multiple DMX interfaces sharing a set of control systems
- 9. Adopt photoelectric high-voltage isolation technology, independent inductive power
- supply, independent DMX signal ground wire, and independent distribution, isolation, and shaping amplifier of professional DMX
- 10. Independent power indicator, independent signal input and output indicator
- 11. Strengthen input interface line DMX signal function
- 12. Standard cabinet is fixed and easy to install
- 13 Package size:45\*22\*40cm
- 14 gross weight: 3KG