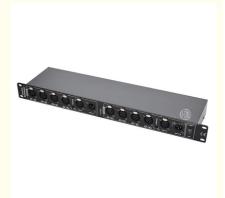

# Homei 8way Isolation DMX Amplifier Stage Lighting DMX Signal Splitter

#### **Product Specification**

- Warranty(Year): 12 Months
- Lighting Solutions Service: 24 Hours Online Services
- Luminous Efficacy(Im/w): 200
- Product Weight kg :
- Type:
- Max. Load Power:
- Connection Mode:
- Voltage:
- Power Consumption:
- Channel: 8 Signal Output
- GW:
- Size:
- Keyword:
- Application:
- Port:
- 43\*55\*4cm Dmx Splitter

## **Products Description**

1.Power supply: AC220~240V 50Hz

- 2. Power: 15w
- 3.DMX signal input connector: XLR-D3/5M/XLR-D3/5F
- 4. DMX signal distribution output connector: XLR-D3F
- 5. Electrical isolation voltage between input and output interfaces:>1000v
- 6.Standard DMX512/1990 Digital Signal
- 7. DMX512 signal shaping and amplification, optimizing DMX signal, and extending DMX signal transmission distance
- 8. DMX512 signal distribution function, multiple DMX interfaces sharing a set of control systems
- 9. Adopt photoelectric high-voltage isolation technology, independent inductive power
- supply, independent DMX signal ground wire, and independent distribution, isolation, and shaping amplifier of professional DMX
- 10. Independent power indicator, independent signal input and output indicator
- 11. Strengthen input interface line DMX signal function
- 12. Standard cabinet is fixed and easy to install
- 13 Package size:45\*22\*40cm
- 14 gross weight: 3KG