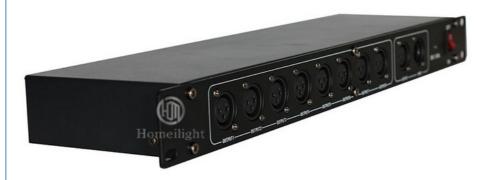

## 8 Way DMX Splitter Isolator Signal Amplifier For Stage Lighting Moving Head Products Description

- 1.Power supply: AC220~240V 50Hz
- 2. Power: 15w
- 3.DMX signal input connector: XLR-D3/5M/XLR-D3/5F
- 4. DMX signal distribution output connector: XLR-D3F
- 5. Electrical isolation voltage between input and output interfaces:>1000v
- 6.Standard DMX512/1990 Digital Signal
- 7. DMX512 signal shaping and amplification, optimizing DMX signal, and extending DMX signal transmission distance
- 8. DMX512 signal distribution function, multiple DMX interfaces sharing a set of control systems
- Adopt photoelectric high-voltage isolation technology, independent inductive power
  supply, independent DMX signal ground wire, and independent distribution, isolation, and shaping amplifier of professional DMX
- 10. Independent power indicator, independent signal input and output indicator
- 11. Strengthen input interface line DMX signal function
- 12. Standard cabinet is fixed and easy to install
- 13 Package size:45\*22\*40cm
- 14 gross weight: 3KG