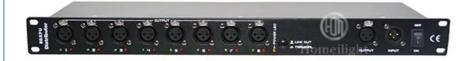

## 8 Way DMX Splitter Isolator Signal Amplifier For Stage Lighting Moving Head Products Description

- 1.Power supply: AC220~240V 50Hz
- 2. Power: 15w
- 3.DMX signal input connector: XLR-D3/5M/XLR-D3/5F
- 4. DMX signal distribution output connector: XLR-D3F
- 5. Electrical isolation voltage between input and output interfaces:>1000v
- 6.Standard DMX512/1990 Digital Signal
- 7. DMX512 signal shaping and amplification, optimizing DMX signal, and extending DMX signal transmission distance
- 8. DMX512 signal distribution function, multiple DMX interfaces sharing a set of control systems
- Adopt photoelectric high-voltage isolation technology, independent inductive power
  supply, independent DMX signal ground wire, and independent distribution, isolation, and shaping amplifier of professional DMX
- 10. Independent power indicator, independent signal input and output indicator
- 11. Strengthen input interface line DMX signal function
- 12. Standard cabinet is fixed and easy to install
- 13 Package size:45\*22\*40cm
- 14 gross weight: 3KG