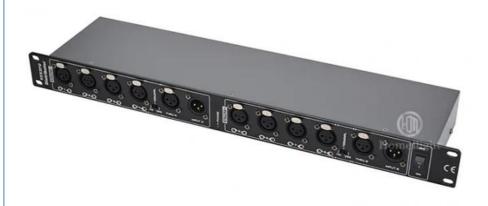

## 8 Way DMX Splitter Isolator Signal Amplifier For Stage Lighting Moving Head Products Description

- 1.Power supply: AC220~240V 50Hz
- 2. Power: 15w
- 3.DMX signal input connector: XLR-D3/5M/XLR-D3/5F
- 4. DMX signal distribution output connector: XLR-D3F
- 5. Electrical isolation voltage between input and output interfaces:>1000v
- 6.Standard DMX512/1990 Digital Signal
- 7. DMX512 signal shaping and amplification, optimizing DMX signal, and extending DMX signal transmission distance
- 8. DMX512 signal distribution function, multiple DMX interfaces sharing a set of control systems
- Adopt photoelectric high-voltage isolation technology, independent inductive power
  supply, independent DMX signal ground wire, and independent distribution, isolation, and shaping amplifier of professional DMX
- 10. Independent power indicator, independent signal input and output indicator
- 11. Strengthen input interface line DMX signal function
- 12. Standard cabinet is fixed and easy to install
- 13 Package size:45\*22\*40cm
- 14 gross weight: 3KG