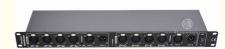

## 8 Way DMX Splitter Isolator Signal Amplifier For Stage Lighting Moving Head Products Description

- 1.Power supply: AC220~240V 50Hz
- 2. Power: 15w
- 3.DMX signal input connector: XLR-D3/5M/XLR-D3/5F
- 4. DMX signal distribution output connector: XLR-D3F
- 5. Electrical isolation voltage between input and output interfaces:>1000v
- 6.Standard DMX512/1990 Digital Signal
- 7. DMX512 signal shaping and amplification, optimizing DMX signal, and extending DMX signal transmission distance
- 8. DMX512 signal distribution function, multiple DMX interfaces sharing a set of control systems
- Adopt photoelectric high-voltage isolation technology, independent inductive power
  supply, independent DMX signal ground wire, and independent distribution, isolation, and shaping amplifier of professional DMX
- 10. Independent power indicator, independent signal input and output indicator
- 11. Strengthen input interface line DMX signal function
- 12. Standard cabinet is fixed and easy to install
- 13 Package size:45\*22\*40cm
- 14 gross weight: 3KG