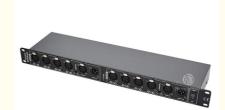

## 8 Way DMX Splitter Isolator Signal Amplifier For Stage Lighting Moving Head Products Description

- 1.Power supply: AC220~240V 50Hz
- 2. Power: 15w
- 3.DMX signal input connector: XLR-D3/5M/XLR-D3/5F
- 4. DMX signal distribution output connector: XLR-D3F
- 5. Electrical isolation voltage between input and output interfaces:>1000v
- 6.Standard DMX512/1990 Digital Signal
- 7. DMX512 signal shaping and amplification, optimizing DMX signal, and extending DMX signal transmission distance
- 8. DMX512 signal distribution function, multiple DMX interfaces sharing a set of control systems
- Adopt photoelectric high-voltage isolation technology, independent inductive power
  supply, independent DMX signal ground wire, and independent distribution, isolation, and shaping amplifier of professional DMX
- 10. Independent power indicator, independent signal input and output indicator
- 11. Strengthen input interface line DMX signal function
- 12. Standard cabinet is fixed and easy to install
- 13 Package size:45\*22\*40cm
- 14 gross weight: 3KG