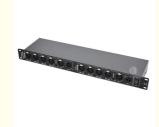

## 8 Way DMX Splitter Isolator Signal Amplifier For Stage Lighting Moving Head Products Description

- 1.Power supply: AC220~240V 50Hz
- 2. Power: 15w
- 3.DMX signal input connector: XLR-D3/5M/XLR-D3/5F
- 4. DMX signal distribution output connector: XLR-D3F
- 5. Electrical isolation voltage between input and output interfaces:>1000v
- 6.Standard DMX512/1990 Digital Signal
- 7. DMX512 signal shaping and amplification, optimizing DMX signal, and extending DMX signal transmission distance
- 8. DMX512 signal distribution function, multiple DMX interfaces sharing a set of control systems
- Adopt photoelectric high-voltage isolation technology, independent inductive power
  supply, independent DMX signal ground wire, and independent distribution, isolation, and shaping amplifier of professional DMX
- 10. Independent power indicator, independent signal input and output indicator
- 11. Strengthen input interface line DMX signal function
- 12. Standard cabinet is fixed and easy to install
- 13 Package size:45\*22\*40cm
- 14 gross weight: 3KG