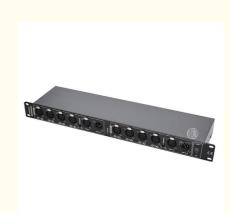

# Guangzhou Homei Stage Lighting DMX512 XLR 3pin 5pin 8Way DMX Signal Amplifier Splitter

1.Power supply: AC220~240V 50Hz

2. Power: 15w

- 3.DMX signal input connector: XLR-D3/5M/XLR-D3/5F
- 4. DMX signal distribution output connector: XLR-D3F
- 5. Electrical isolation voltage between input and output interfaces:>1000v
- 6.Standard DMX512/1990 Digital Signal
- 7. DMX512 signal shaping and amplification, optimizing DMX signal, and extending DMX signal transmission distance
- 8. DMX512 signal distribution function, multiple DMX interfaces sharing a set of control systems
- 9. Adopt photoelectric high-voltage isolation technology, independent inductive power
- supply, independent DMX signal ground wire, and independent distribution, isolation, and shaping amplifier of professional DMX
- 10. Independent power indicator, independent signal input and output indicator
- 11. Strengthen input interface line DMX signal function
- 12. Standard cabinet is fixed and easy to install
- 13 Package size:45\*22\*40cm
- 14 gross weight: 3KG