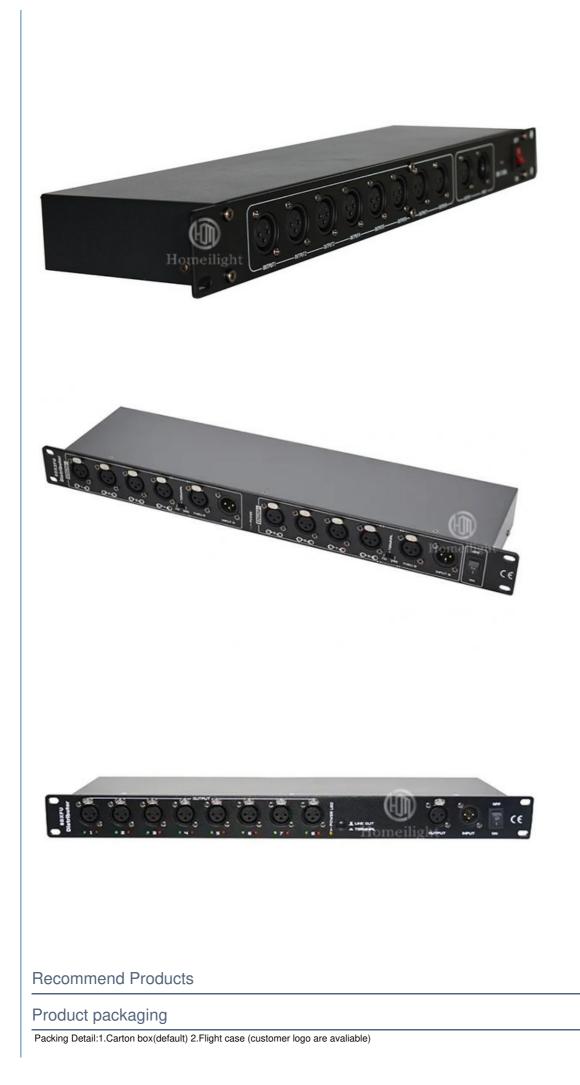

# Guangzhou Homei Stage Lighting DMX512 XLR 3pin 5pin 8Way DMX Signal Amplifier Splitter

1.Power supply: AC220~240V 50Hz

2. Power: 15w

- 3.DMX signal input connector: XLR-D3/5M/XLR-D3/5F
- 4. DMX signal distribution output connector: XLR-D3F
- 5. Electrical isolation voltage between input and output interfaces:>1000v
- 6.Standard DMX512/1990 Digital Signal
- 7. DMX512 signal shaping and amplification, optimizing DMX signal, and extending DMX signal transmission distance
- 8. DMX512 signal distribution function, multiple DMX interfaces sharing a set of control systems
- 9. Adopt photoelectric high-voltage isolation technology, independent inductive power
- supply, independent DMX signal ground wire, and independent distribution, isolation, and shaping amplifier of professional DMX
- 10. Independent power indicator, independent signal input and output indicator
- 11. Strengthen input interface line DMX signal function
- 12. Standard cabinet is fixed and easy to install
- 13 Package size:45\*22\*40cm
- 14 gross weight: 3KG