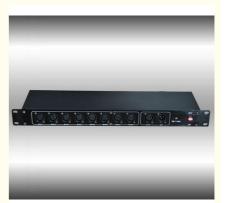

# Guangzhou Homei Stage Lighting DMX512 XLR 3pin 5pin 8Way DMX Signal Amplifier Splitter

1.Power supply: AC220~240V 50Hz

2. Power: 15w

- 3.DMX signal input connector: XLR-D3/5M/XLR-D3/5F
- 4. DMX signal distribution output connector: XLR-D3F
- 5. Electrical isolation voltage between input and output interfaces:>1000v
- 6.Standard DMX512/1990 Digital Signal
- 7. DMX512 signal shaping and amplification, optimizing DMX signal, and extending DMX signal transmission distance
- 8. DMX512 signal distribution function, multiple DMX interfaces sharing a set of control systems
- 9. Adopt photoelectric high-voltage isolation technology, independent inductive power
- supply, independent DMX signal ground wire, and independent distribution, isolation, and shaping amplifier of professional DMX
- 10. Independent power indicator, independent signal input and output indicator
- 11. Strengthen input interface line DMX signal function
- 12. Standard cabinet is fixed and easy to install
- 13 Package size:45\*22\*40cm
- 14 gross weight: 3KG