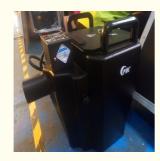

## 3500W Dry Ice Machine

## **Product Description**

Voltage: AC110V/220V, 60Hz/50Hz Power: 220V 3500W / 110V 2000W

Heating time: 15 minutes

Electronic temperature control: 70°C~80°C

Control Mode: Manual Working water: 10L

Maximum continuous output: 5~6 minutes Maximum output coverage: 150 square meters

Product weight: 11Kg Shipping weight: 23Kg

Machine Dimensions: 45 x 36 x 36 cm Package size: 49 x 49 x 47 cm Consumables: Columnar dry ice