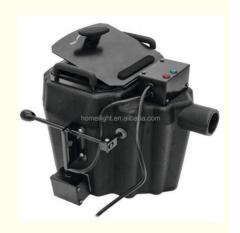

## 3500W Dry Ice Machine

## **Product Description**

Voltage: AC110V/220V, 60Hz/50Hz Power: 220V 3500W / 110V 2000W

Heating time: 15 minutes

Electronic temperature control: 70°C~80°C

Control Mode: Manual Working water: 10L

Maximum continuous output: 5~6 minutes Maximum output coverage: 150 square meters

Product weight: 11Kg Shipping weight: 23Kg

Machine Dimensions: 45 x 36 x 36 cm Package size: 49 x 49 x 47 cm Consumables: Columnar dry ice