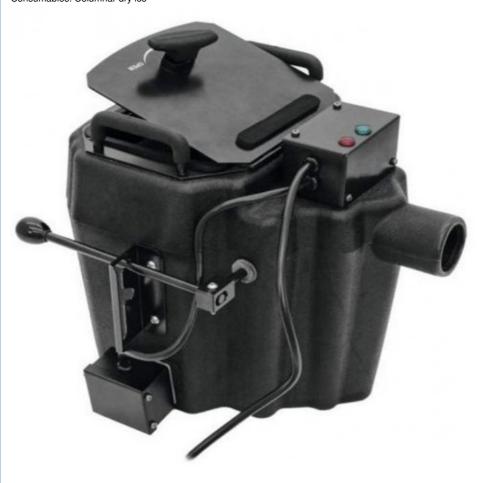

## 3500W Dry Ice Machine

## **Product Description**

Voltage: AC110V/220V, 60Hz/50Hz Power: 220V 3500W / 110V 2000W

Heating time: 15 minutes

Electronic temperature control: 70°C~80°C

Control Mode: Manual Working water: 10L

Maximum continuous output: 5~6 minutes Maximum output coverage: 150 square meters

Product weight: 11Kg Shipping weight: 23Kg

Machine Dimensions: 45 x 36 x 36 cm Package size: 49 x 49 x 47 cm Consumables: Columnar dry ice