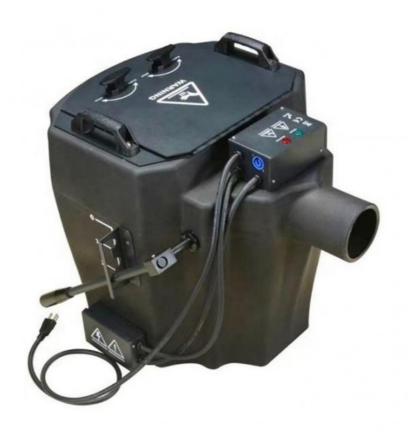

## 3500W Dry Ice Machine

## **Product Description**

Voltage: AC110V/220V, 60Hz/50Hz Power: 220V 3500W / 110V 2000W

Heating time: 15 minutes

Electronic temperature control: 70°C~80°C

Control Mode: Manual Working water: 10L

Maximum continuous output: 5~6 minutes Maximum output coverage: 150 square meters

Product weight: 11Kg Shipping weight: 23Kg

Machine Dimensions: 45 x 36 x 36 cm Package size: 49 x 49 x 47 cm Consumables: Columnar dry ice