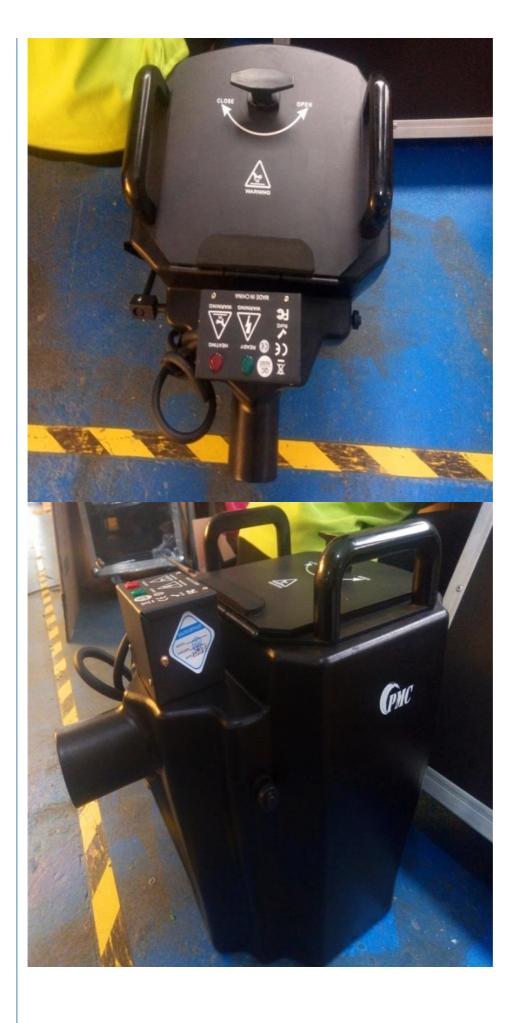

70°C~80°C • Electronic Temperature

Control:

Control Mode: Manual • Maximum Continuous 5~6 Minutes

Output: • Maximum Output Coverage:150 Square Meters

· Packing Size: 45 X 36 X 36 Cm Port: Guanzghou

بقمانه (المانية)

## **Product Description**

Voltage: AC110V/220V, 60Hz/50Hz Power: 220V 3500W / 110V 2000W

Heating time: 15 minutes

Electronic temperature control: 70°C~80°C

Control Mode: Manual Working water: 10L

Maximum continuous output: 5~6 minutes Maximum output coverage: 150 square meters