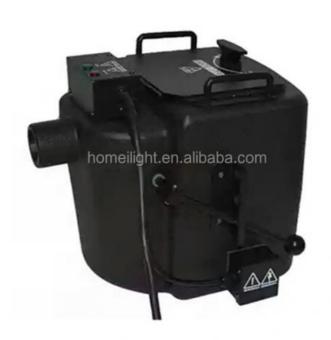

## 3500W Dry Ice Machine

## **Product Description**

Voltage: AC110V/220V, 60Hz/50Hz Power: 220V 3500W / 110V 2000W

Heating time: 15 minutes

Electronic temperature control: 70°C~80°C

Control Mode: Manual Working water: 10L

Maximum continuous output: 5~6 minutes Maximum output coverage: 150 square meters

Product weight: 11Kg Shipping weight: 23Kg

Machine Dimensions: 45 x 36 x 36 cm Package size: 49 x 49 x 47 cm Consumables: Columnar dry ice