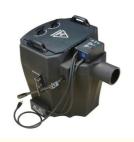

## Aluminum Stage Effect Equipment 220V 3500W Dry Ice **Machine**

• Size: 45 X 36 X 36 Cm

Aluminum . Material:

AC110V / 220V,60Hz / 50Hz Voltage: 220V 3500W / 110V 2000W • Power:

Consumables: Columnar Dry Ice

• Tank Capacity: 10L

70°C~80°C • Electronic Temperature

Control:

Control Mode: Manual 5~6 Minutes Maximum Continuous

Maximum Output Coverage:150 Square Meters