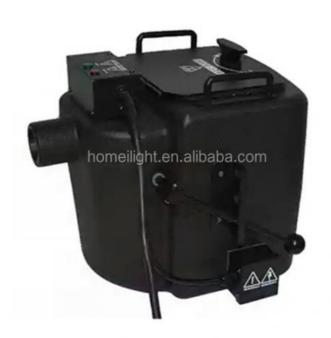

me: 5-8 works day

• Payment Terms: T/T, Western Union,paypal

Supply Ability: 100pieces per day



### **Product Specification**

Occasion: April Fool's Day, Back To School, Chinese

New Year, Christmas, Earth Day, Easter, Father's Day, Graduation, Halloween, Mother's Day, New Year, Thanksgiving, Valentine's Day, Other, RAMADAN, Diwali

• Size: 45 X 36 X 36 Cm

Aluminum . Material:

AC110V / 220V,60Hz / 50Hz Voltage: 220V 3500W / 110V 2000W • Power:

Consumables: Columnar Dry Ice

• Tank Capacity: 10L

70°C~80°C • Electronic Temperature

Control:

Control Mode: Manual 5~6 Minutes Maximum Continuous

Maximum Output Coverage:150 Square Meters



#### More Images



# 3500W Dry Ice Machine for Eventos Fog Machine Stage Lights Mist Equipment Smoke at Affordable

**Product Description** 











## Guangzhou Hongmei Stage Lighting Co., Ltd







2nd Floor, No.1 Industrial Street, Yanger Village, Huadu istrict, Guangzhou, China