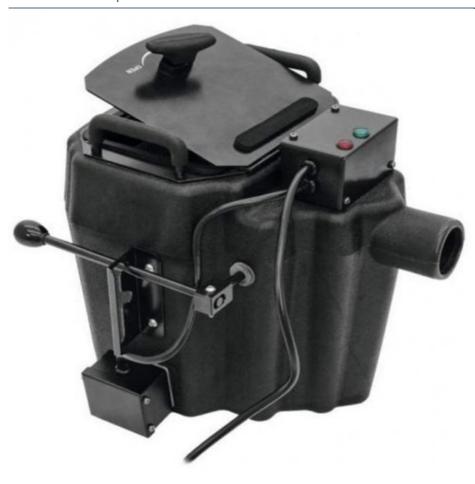

## Aluminum Stage Effect Equipment 220V 3500W Dry Ice **Machine**

• Size: 45 X 36 X 36 Cm

Aluminum . Material:

AC110V / 220V,60Hz / 50Hz Voltage: 220V 3500W / 110V 2000W • Power:

Consumables: Columnar Dry Ice

• Tank Capacity: 10L

70°C~80°C • Electronic Temperature

Control:

Control Mode: Manual 5~6 Minutes Maximum Continuous

Maximum Output Coverage:150 Square Meters