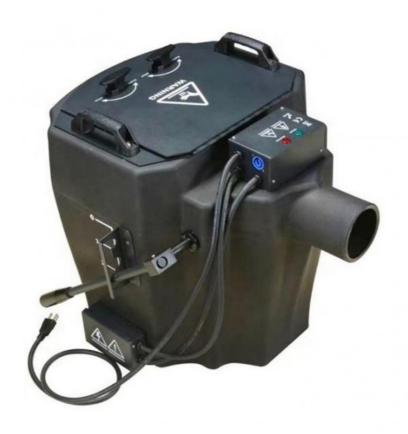

## Aluminum Stage Effect Equipment 220V 3500W Dry Ice **Machine**

• Size: 45 X 36 X 36 Cm

Aluminum . Material:

AC110V / 220V,60Hz / 50Hz Voltage: 220V 3500W / 110V 2000W • Power:

Consumables: Columnar Dry Ice

• Tank Capacity: 10L

70°C~80°C • Electronic Temperature

Control:

Control Mode: Manual 5~6 Minutes Maximum Continuous

Maximum Output Coverage:150 Square Meters