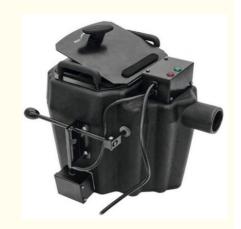

## Aluminum Stage Effect Equipment 220V 3500W Dry Ice **Machine**

• Size: 45 X 36 X 36 Cm

Aluminum . Material:

AC110V / 220V,60Hz / 50Hz Voltage: 220V 3500W / 110V 2000W • Power:

Consumables: Columnar Dry Ice

• Tank Capacity: 10L

70°C~80°C • Electronic Temperature

Control:

Control Mode: Manual 5~6 Minutes Maximum Continuous

Maximum Output Coverage:150 Square Meters