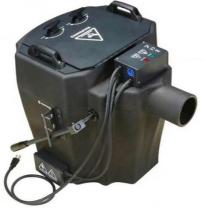

## 3500W Dry Ice Machine for Wedding Bar Night Club Party Fog Machine DJ Smoke Equipment

#### **Product Specification**

| Material:                                          | Aluminum                  |
|----------------------------------------------------|---------------------------|
| Voltage:                                           | AC110V / 220V,60Hz / 50Hz |
| • Power:                                           | 220V 3500W / 110V 2000W   |
| Consumables:                                       | Columnar Dry Ice          |
| <ul> <li>Tank Capacity:</li> </ul>                 | 10L                       |
| Electronic Temperature     Control:                | 70°C~80°C                 |
| Control Mode:                                      | Manual                    |
| <ul> <li>Maximum Continuous<br/>Output:</li> </ul> | 5~6 Minutes               |
| Maximum Output Coverage:150 Square Meters          |                           |
| Packing Size:                                      | 45 X 36 X 36 Cm           |