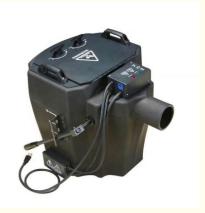

## 3500W Dry Ice Machine for Wedding Bar Night Club Party Fog Machine DJ Smoke Equipment

#### **Product Specification**

| Material:                                          | Aluminum                  |
|----------------------------------------------------|---------------------------|
| Voltage:                                           | AC110V / 220V,60Hz / 50Hz |
| • Power:                                           | 220V 3500W / 110V 2000W   |
| Consumables:                                       | Columnar Dry Ice          |
| <ul> <li>Tank Capacity:</li> </ul>                 | 10L                       |
| Electronic Temperature     Control:                | 70°C~80°C                 |
| Control Mode:                                      | Manual                    |
| <ul> <li>Maximum Continuous<br/>Output:</li> </ul> | 5~6 Minutes               |
| Maximum Output Coverage:150 Square Meters          |                           |
| Packing Size:                                      | 45 X 36 X 36 Cm           |