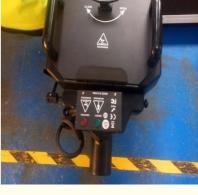

#### **Product Specification**

| Material:                                          | Aluminum                  |
|----------------------------------------------------|---------------------------|
| Voltage:                                           | AC110V / 220V,60Hz / 50Hz |
| • Power:                                           | 220V 3500W / 110V 2000W   |
| Consumables:                                       | Columnar Dry Ice          |
| <ul> <li>Tank Capacity:</li> </ul>                 | 10L                       |
| Electronic Temperature     Control:                | 70°C~80°C                 |
| Control Mode:                                      | Manual                    |
| <ul> <li>Maximum Continuous<br/>Output:</li> </ul> | 5~6 Minutes               |
| Maximum Output Coverage:150 Square Meters          |                           |
| Packing Size:                                      | 45 X 36 X 36 Cm           |