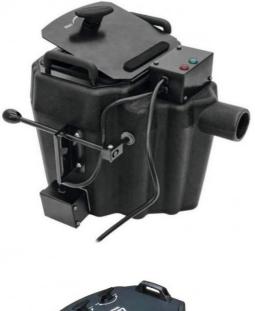

| 220V 3500W / 110V 2000W   |
| Consumables:                                       | Columnar Dry Ice          |
| <ul> <li>Tank Capacity:</li> </ul>                 | 10L                       |
| Electronic Temperature     Control:                | 70°C~80°C                 |
| Control Mode:                                      | Manual                    |
| <ul> <li>Maximum Continuous<br/>Output:</li> </ul> | 5~6 Minutes               |
| Maximum Output Coverage:150 Square Meters          |                           |
| Packing Size:                                      | 45 X 36 X 36 Cm           |



### • Port: Guanzghou

#### More Images



# 3500W Dry Ice Machine for Wedding Bar Night Club Party Fog Machine DJ Smoke Equipment

## Product Description