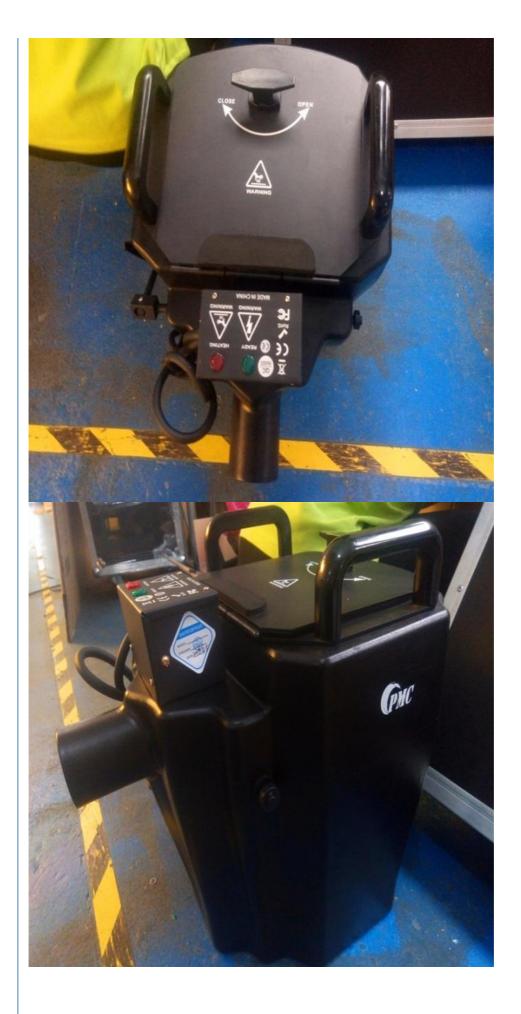

## 3500W Dry Ice Machine for Wedding Bar Night Club Party Fog Machine DJ Smoke Equipment

#### **Product Specification**

| Material:                                          | Aluminum                  |
|----------------------------------------------------|---------------------------|
| Voltage:                                           | AC110V / 220V,60Hz / 50Hz |
| • Power:                                           | 220V 3500W / 110V 2000W   |
| Consumables:                                       | Columnar Dry Ice          |
| <ul> <li>Tank Capacity:</li> </ul>                 | 10L                       |
| Electronic Temperature     Control:                | 70°C~80°C                 |
| Control Mode:                                      | Manual                    |
| <ul> <li>Maximum Continuous<br/>Output:</li> </ul> | 5~6 Minutes               |
| Maximum Output Coverage:150 Square Meters          |                           |
| Packing Size:                                      | 45 X 36 X 36 Cm           |