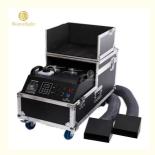

# Stage effect equipment haze machine fog equipment 3000w water low fog machine for wedding

Products Name Stage effect equipment haze machine fog equipment 3000w

water low fog machine for wedding

Model Number HM-3000W

Fuel consumption 2.5Hours/min

Application disco, bar, stage, wedding, club.

3000W

Covered area 70 square meter

Smoke Volume 4000cuft/min

Continuous injection

Power consumption

time

8mins

Channel 2ch

Packing size 91\*40\*48cm(1PC/CTN)

Weight 43KG