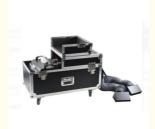

# Stage effect equipment haze machine fog equipment 3000w water low fog machine for wedding

Products Name Stage effect equipment haze machine fog equipment 3000w

water low fog machine for wedding

Model Number HM-3000W

### **Product Specification**

· Warranty: 1year

Power: 3000W, 3000W

110V-240V, AC110V-240V/50-60Hz Voltage:

Yes · Customized:

• Current Limiting Insurance: 110V/15A/ 230V/10A

2.5 Hour/liter • Fuel Consumption: 4000cuft/min Smoke Volume: Preheating Time: 8mins Covered Area: 70SQM • Package Size: 91\*40\*48cm Gross Weight: 43KG • DMX Channel: 2CH • Port: