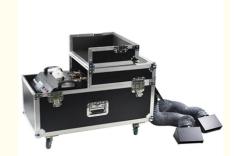

# Stage effect equipment haze machine fog equipment 3000w water low fog machine for wedding

Products Name Stage effect equipment haze machine fog equipment 3000w

water low fog machine for wedding

Model Number HM-3000W

Fuel consumption 2.5Hours/min

Application disco, bar, stage, wedding, club.

3000W

Covered area 70 square meter

Smoke Volume 4000cuft/min

Continuous injection

Power consumption

time

8mins

Channel 2ch

Packing size 91\*40\*48cm(1PC/CTN)

Weight 43KG