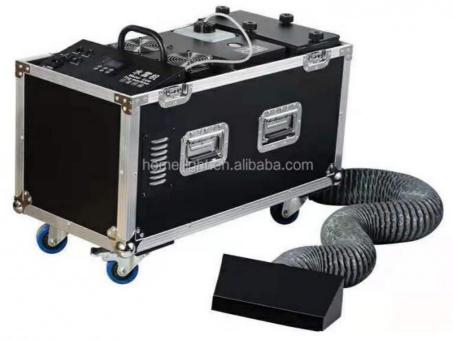

# Stage effect equipment haze machine fog equipment 3000w water low fog machine for wedding

Products Name Stage effect equipment haze machine fog equipment 3000w

water low fog machine for wedding

Model Number HM-3000W

Fuel consumption 2.5Hours/min

Application disco, bar, stage, wedding, club.

3000W

Covered area 70 square meter

Smoke Volume 4000cuft/min

Continuous injection

Power consumption

time

8mins

Channel 2ch

Packing size 91\*40\*48cm(1PC/CTN)

Weight 43KG