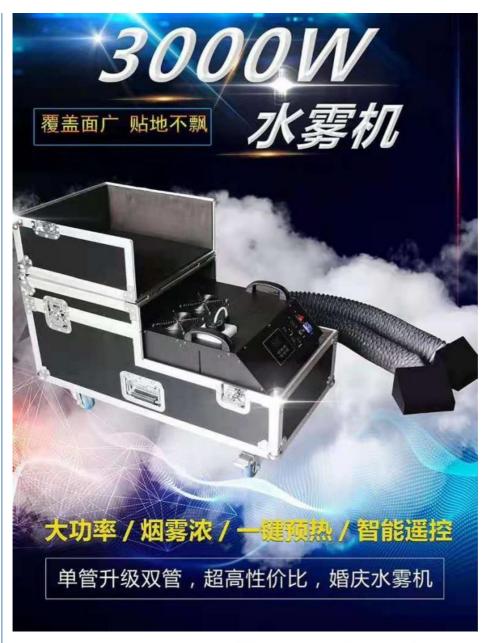

# Stage effect equipment haze machine fog equipment 3000w water low fog machine for wedding

Products Name Stage effect equipment haze machine fog equipment 3000w

water low fog machine for wedding

Model Number HM-3000W

### **Product Specification**

· Warranty: 1year

Power: 3000W, 3000W

110V-240V, AC110V-240V/50-60Hz Voltage:

Yes · Customized:

• Current Limiting Insurance: 110V/15A/ 230V/10A

2.5 Hour/liter • Fuel Consumption: 4000cuft/min Smoke Volume: Preheating Time: 8mins Covered Area: 70SQM • Package Size: 91\*40\*48cm Gross Weight: 43KG • DMX Channel: 2CH • Port:

Fuel consumption 2.5Hours/min

Application disco, bar, stage, wedding, club.

3000W

Covered area 70 square meter

Smoke Volume 4000cuft/min

Continuous injection

Power consumption

time

8mins

Channel 2ch

Packing size 91\*40\*48cm(1PC/CTN)

Weight 43KG