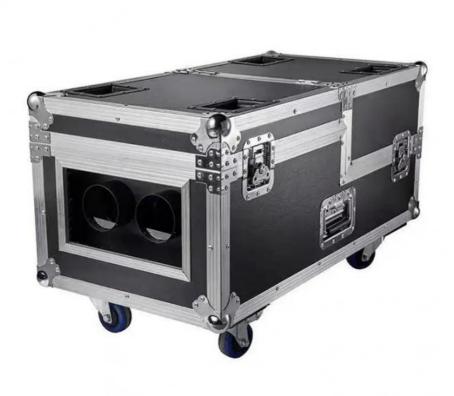

# Stage effect equipment haze machine fog equipment 3000w water low fog machine for wedding

Products Name Stage effect equipment haze machine fog equipment 3000w

water low fog machine for wedding

Model Number HM-3000W

Fuel consumption 2.5Hours/min

Application disco, bar, stage, wedding, club.

3000W

Covered area 70 square meter

Smoke Volume 4000cuft/min

Continuous injection

Power consumption

time

8mins

Channel 2ch

Packing size 91\*40\*48cm(1PC/CTN)

Weight 43KG