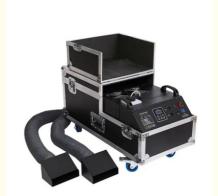

# Stage effect equipment haze machine fog equipment 3000w water low fog machine for wedding

Products Name Stage effect equipment haze machine fog equipment 3000w

water low fog machine for wedding

Model Number HM-3000W

Fuel consumption 2.5Hours/min

Application disco, bar, stage, wedding, club.

3000W

Covered area 70 square meter

Smoke Volume 4000cuft/min

Continuous injection

Power consumption

time

8mins

Channel 2ch

Packing size 91\*40\*48cm(1PC/CTN)

Weight 43KG