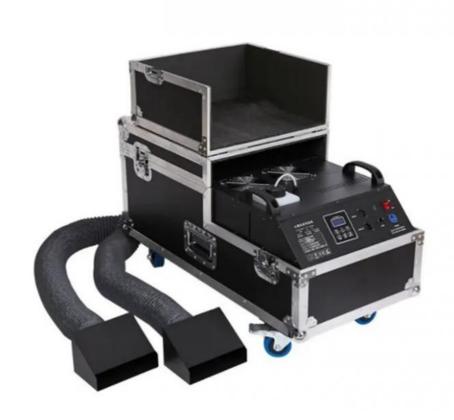

# Stage effect equipment haze machine fog equipment 3000w water low fog machine for wedding

Products Name Stage effect equipment haze machine fog equipment 3000w

water low fog machine for wedding

Model Number HM-3000W

Fuel consumption 2.5Hours/min

Application disco, bar, stage, wedding, club.

3000W

Covered area 70 square meter

Smoke Volume 4000cuft/min

Continuous injection

Power consumption

time

8mins

Channel 2ch

Packing size 91\*40\*48cm(1PC/CTN)

Weight 43KG