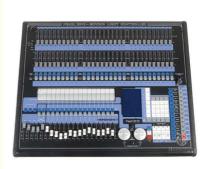

## Professional Stage Equipment Pearl 2010 DMX 512 Lighting Console Computer Light Controller

#### **Product Specification**

• Warranty(Year): 1-Year • Lighting Solutions Service: 24 Hours Online Services • Luminous Efficacy(Im/w): 200 • Product Weight kg : 40 • Type: MANUAL SWITCH • Max. Load Power: 200w 220V • Voltage: Gross Total: 39kg • Net Weight: 12kg Function: Theater Mode And Playback • Product Size: 75\*60\*16.5cm

# Professional Stage Equipment Pearl 2010 DMX 512 Lighting Console Computer Light Controller

Products Description

•Bulit-in memory, a similar function and a hard disk, but faster and larger capacity than the hard disk speed, which can accommodate:

•More than 3000 kinds of 100 file

Improved Patch selection method

•The new-fixture selection mode(row fixture fader selection)

- ●2048 channel
- ●240 Fixture
- •240 Dimmer centralized control channel
- •Theater Mode and Playback
- •Graphics geherator, can quickly generate graphics and effects
- •15 playback laders can control 450 memory. running lights or CUE list Trigger midi, bass, tenor, treble voice of
- Including the VGA output for external display
- Increase the USB memory, it can store more than one set of library files and documents show
- •Size: 739mm(length)\*603mm(width)\*157mm(H)
- •Weight:39kg