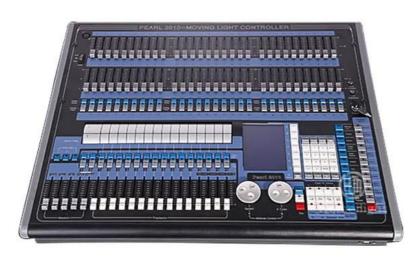

## Professional Stage Equipment Pearl 2010 DMX 512 Lighting Console Computer Light Controller

#### **Product Specification**

• Warranty(Year): 1-Year • Lighting Solutions Service: 24 Hours Online Services • Luminous Efficacy(Im/w): 200 • Product Weight kg : 40 • Type: MANUAL SWITCH • Max. Load Power: 200w 220V • Voltage: Gross Total: 39kg • Net Weight: 12kg Function: Theater Mode And Playback • Product Size: 75\*60\*16.5cm

# Professional Stage Equipment Pearl 2010 DMX 512 Lighting Console Computer Light Controller

Products Description

•Bulit-in memory, a similar function and a hard disk, but faster and larger capacity than the hard disk speed, which can accommodate:

•More than 3000 kinds of 100 file

Improved Patch selection method

•The new-fixture selection mode(row fixture fader selection)

- ●2048 channel
- ●240 Fixture
- •240 Dimmer centralized control channel
- •Theater Mode and Playback
- •Graphics geherator, can quickly generate graphics and effects
- •15 playback laders can control 450 memory. running lights or CUE list Trigger midi, bass, tenor, treble voice of
- Including the VGA output for external display
- Increase the USB memory, it can store more than one set of library files and documents show
- •Size: 739mm(length)\*603mm(width)\*157mm(H)
- •Weight:39kg