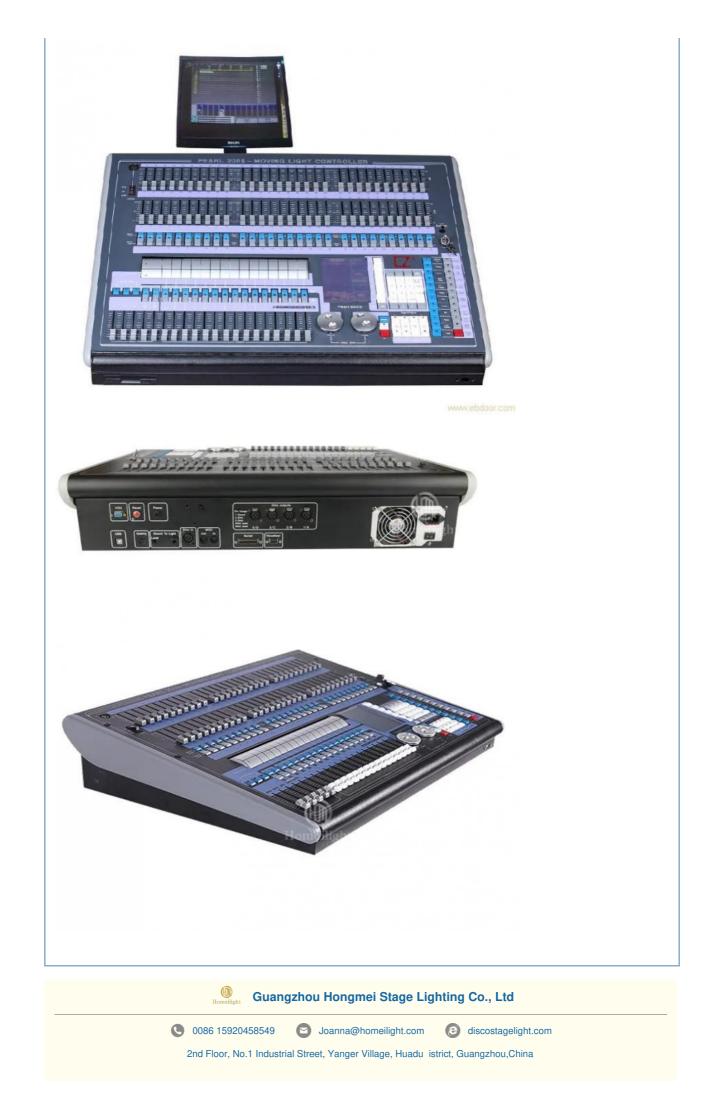

# Professional Stage Equipment Pearl 2010 DMX 512 Lighting Console Computer Light Controller

Products Description

•Bulit-in memory, a similar function and a hard disk, but faster and larger capacity than the hard disk speed, which can accommodate:

•More than 3000 kinds of 100 file

Improved Patch selection method

•The new-fixture selection mode(row fixture fader selection)

- ●2048 channel
- ●240 Fixture
- •240 Dimmer centralized control channel
- •Theater Mode and Playback
- •Graphics geherator, can quickly generate graphics and effects
- •15 playback laders can control 450 memory. running lights or CUE list Trigger midi, bass, tenor, treble voice of
- Including the VGA output for external display
- Increase the USB memory, it can store more than one set of library files and documents show
- •Size: 739mm(length)\*603mm(width)\*157mm(H)
- •Weight:39kg