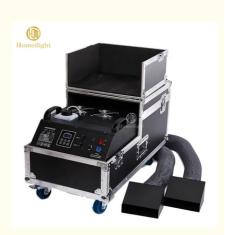

## 3000w Water Low Fog Machine Water Based Dual Output Smoke Machine

| Products Name             | 3000w Water Low Fog Machine Water Based Dual Output Smoke Machine |
|---------------------------|-------------------------------------------------------------------|
| Model Number              | HM-3000W                                                          |
| Power consumption         | 3000W                                                             |
| Fuel consumption          | 2.5Hours/min                                                      |
| Application               | disco, bar,stage,wedding,club.                                    |
| Covered area              | 70 square meter                                                   |
| Smoke Volume              | 4000cuft/min                                                      |
| Continuous injection time | 8mins                                                             |
| Channel                   | 2ch                                                               |
| Packing size              | 91*40*48cm(1PC/CTN)                                               |
| Weight                    | 43KG                                                              |

### **Products Shows**