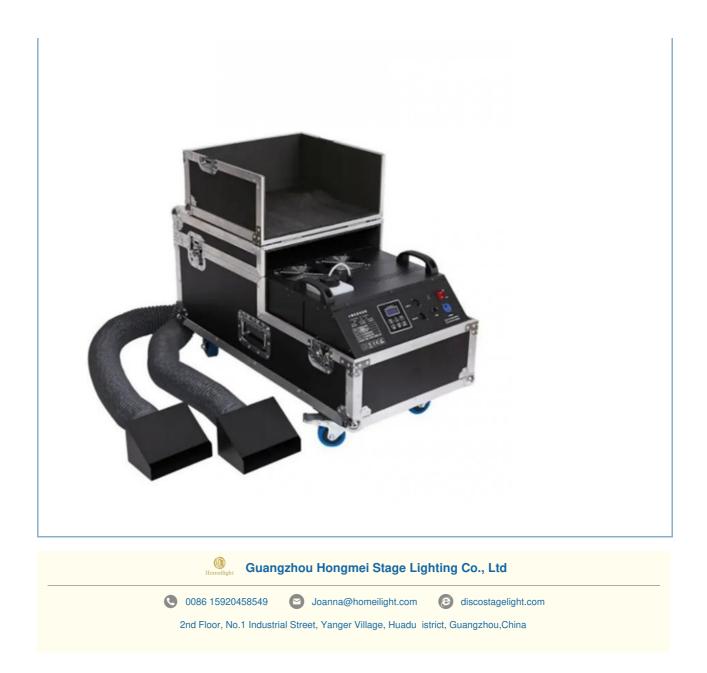

ption          | 2.5Hours/min                                                      |
| Application               | disco, bar,stage,wedding,club.                                    |
| Covered area              | 70 square meter                                                   |
| Smoke Volume              | 4000cuft/min                                                      |
| Continuous injection time | 8mins                                                             |
| Channel                   | 2ch                                                               |
| Packing size              | 91*40*48cm(1PC/CTN)                                               |
| Weight                    | 43KG                                                              |

### **Products Shows**