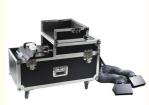

## 3000w Water Low Fog Machine Water Based Dual Output Smoke Machine

| Products Name             | 3000w Water Low Fog Machine Water Based Dual Output Smoke Machine |
|---------------------------|-------------------------------------------------------------------|
| Model Number              | HM-3000W                                                          |
| Power consumption         | 3000W                                                             |
| Fuel consumption          | 2.5Hours/min                                                      |
| Application               | disco, bar,stage,wedding,club.                                    |
| Covered area              | 70 square meter                                                   |
| Smoke Volume              | 4000cuft/min                                                      |
| Continuous injection time | 8mins                                                             |
| Channel                   | 2ch                                                               |
| Packing size              | 91*40*48cm(1PC/CTN)                                               |
| Weight                    | 43KG                                                              |

### **Products Shows**