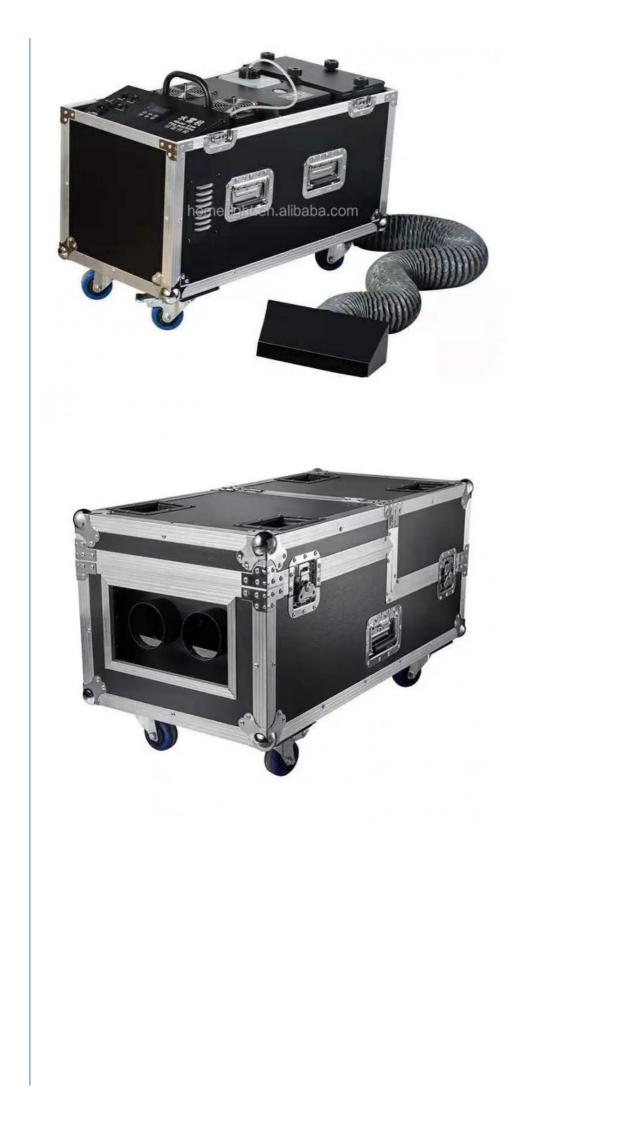

umption          | 2.5Hours/min                                                      |
| Application               | disco, bar,stage,wedding,club.                                    |
| Covered area              | 70 square meter                                                   |
| Smoke Volume              | 4000cuft/min                                                      |
| Continuous injection time | 8mins                                                             |
| Channel                   | 2ch                                                               |
| Packing size              | 91*40*48cm(1PC/CTN)                                               |
| Weight                    | 43KG                                                              |

### **Products Shows**