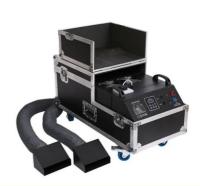

## 3000w Water Low Fog Machine Water Based Dual Output Smoke Machine

| Products Name             | 3000w Water Low Fog Machine Water Based Dual Output Smoke Machine |
|---------------------------|-------------------------------------------------------------------|
| Model Number              | HM-3000W                                                          |
| Power consumption         | 3000W                                                             |
| Fuel consumption          | 2.5Hours/min                                                      |
| Application               | disco, bar,stage,wedding,club.                                    |
| Covered area              | 70 square meter                                                   |
| Smoke Volume              | 4000cuft/min                                                      |
| Continuous injection time | 8mins                                                             |
| Channel                   | 2ch                                                               |
| Packing size              | 91*40*48cm(1PC/CTN)                                               |
| Weight                    | 43KG                                                              |

### **Products Shows**