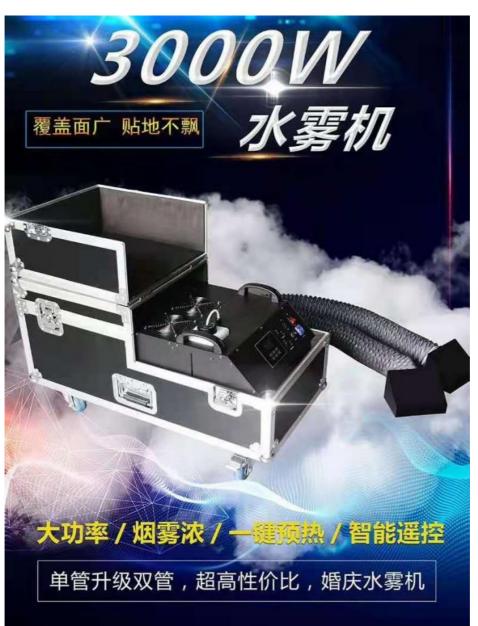

# 3000w Water Based Low Fog Machine 43KG Dual Output Stage Fog **Machine**

#### **Product Specification**

| <ul> <li>Warranty:</li> </ul>         | 1year                              |
|---------------------------------------|------------------------------------|
| • Power:                              | 3000W                              |
| • Voltage:                            | 110V-240V, AC110V-240V/50-60Hz     |
| Customized:                           | Yes                                |
| Current Limiting Insurance:           | 110V/15A/ 230V/10A                 |
| <ul> <li>Fuel Consumption:</li> </ul> | 2.5 Hour/liter                     |
| <ul> <li>Smoke Volume:</li> </ul>     | 4000cuft/min                       |
| <ul> <li>Preheating Time:</li> </ul>  | 8mins                              |
| Covered Area:                         | 70SQM                              |
| Package Size:                         | 91*40*48cm                         |
| Gross Weight:                         | 43KG                               |
| DMX Channel:                          | 2CH                                |
| • Port:                               | Guangzhou                          |
| Highlight:                            | 3000w Water Based Low Fog Machine, |

## 3000w Water Low Fog Machine Water Based Dual Output Smoke Machine

| Products Name             | 3000w Water Low Fog Machine Water Based Dual Output Smoke Machine |
|---------------------------|-------------------------------------------------------------------|
| Model Number              | HM-3000W                                                          |
| Power consumption         | 3000W                                                             |
| Fuel consumption          | 2.5Hours/min                                                      |
| Application               | disco, bar,stage,wedding,club.                                    |
| Covered area              | 70 square meter                                                   |
| Smoke Volume              | 4000cuft/min                                                      |
| Continuous injection time | 8mins                                                             |
| Channel                   | 2ch                                                               |
| Packing size              | 91*40*48cm(1PC/CTN)                                               |
| Weight                    | 43KG                                                              |