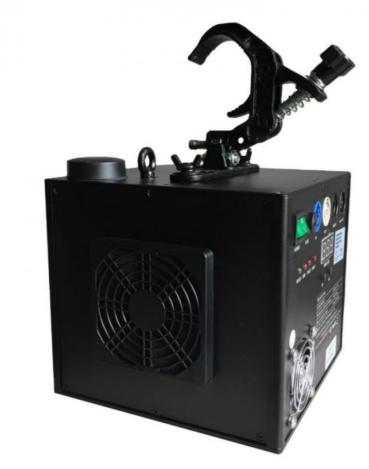

#### **Product Specification**

350W • Power: • Frequency Range (Hz): 2-3M

• Dimension (L X W X H): 185\*165\*245mm • Input Parameters: AC200-240V50/60Hz

· Working Power: 350W

• Operating Temperature: -10 ° C -50 ° C Retardant ABS Chassis Material Flame:

• Interface Type: Dual DMX Interface, Dual AC Power

Interface

Size: 168\*180\*228mm

4.8KG · Weight: · Warranty Period: 1year Color: Cold White · Packing: Flight Case/carton

Highlight: Wedding Spark Flame Machine,