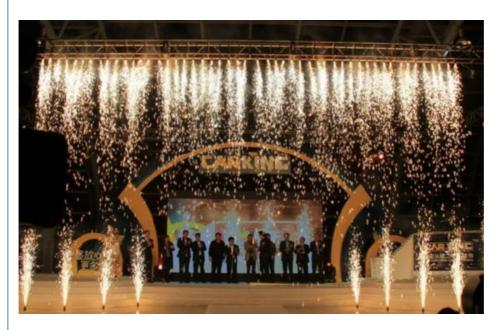

e

Size: 168\*180\*228mm

4.8KG · Weight: · Warranty Period: 1year Color: Cold White · Packing: Flight Case/carton

Highlight: Wedding Spark Flame Machine,



#### More Images



#### **Product Description**

#### Waterfall Firework Machine Stage Flame Spark Machine For Wedding Party Performance

### **Products Description**

Products Name Waterfall Firework Machine Stage Flame Spark Machine For Wedding

Party Performance

Model Number HM-SM

Power consumption 650W

Jetting height 1-5meter (indoor 1-3meter, outdoor 1-5meter)

Application disco, bar,stage,wedding,club.

Operation temperature -10-50 degree

Control mode DMX512,remote control

Maximum under of tandem

stations

6pcs

Package carton or flightcase

Packing size 200\*165\*245mm(1PC/CTN)

Weight 5.5KG







**Products Shows** 







# Guangzhou Hongmei Stage Lighting Co., Ltd





2nd Floor, No.1 Industrial Street, Yanger Village, Huadu istrict, Guangzhou, China