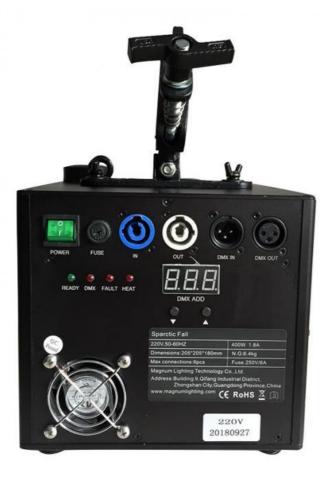

#### **Product Specification**

350W • Power: • Frequency Range (Hz): 2-3M

• Dimension (L X W X H): 185\*165\*245mm • Input Parameters: AC200-240V50/60Hz

· Working Power: 350W

• Operating Temperature: -10 ° C -50 ° C Retardant ABS Chassis Material Flame:

• Interface Type: Dual DMX Interface, Dual AC Power

Interface

Size: 168\*180\*228mm

4.8KG · Weight: · Warranty Period: 1year Color: Cold White · Packing: Flight Case/carton

Highlight: Wedding Spark Flame Machine,