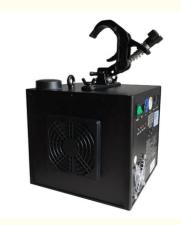

#### **Product Specification**

350W • Power: • Frequency Range (Hz): 2-3M

• Dimension (L X W X H): 185\*165\*245mm • Input Parameters: AC200-240V50/60Hz

· Working Power: 350W

• Operating Temperature: -10 ° C -50 ° C Retardant ABS Chassis Material Flame:

• Interface Type: Dual DMX Interface, Dual AC Power

Interface

Size: 168\*180\*228mm

4.8KG · Weight: · Warranty Period: 1year Color: Cold White · Packing: Flight Case/carton

Highlight: Wedding Spark Flame Machine,