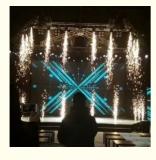

### **Products Description**

Products Name Waterfall Firework Machine Stage Flame Spark Machine For Wedding

Party Performance

Model Number HM-SM

Power consumption 650W

Jetting height 1-5meter (indoor 1-3meter, outdoor 1-5meter)

Application disco, bar,stage,wedding,club.

Operation temperature -10-50 degree

Control mode DMX512,remote control

Maximum under of tandem

stations

6pcs

Package carton or flightcase

Packing size 200\*165\*245mm(1PC/CTN)

Weight 5.5KG

**Products Shows** 