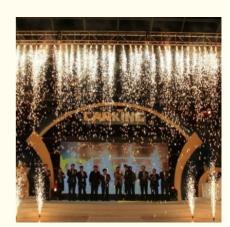

### **Products Description**

Products Name Waterfall Firework Machine Stage Flame Spark Machine For Wedding

Party Performance

Model Number HM-SM

Power consumption 650W

Jetting height 1-5meter (indoor 1-3meter, outdoor 1-5meter)

Application disco, bar,stage,wedding,club.

Operation temperature -10-50 degree

Control mode DMX512,remote control

Maximum under of tandem

stations

6pcs

Package carton or flightcase

Packing size 200\*165\*245mm(1PC/CTN)

Weight 5.5KG

**Products Shows** 