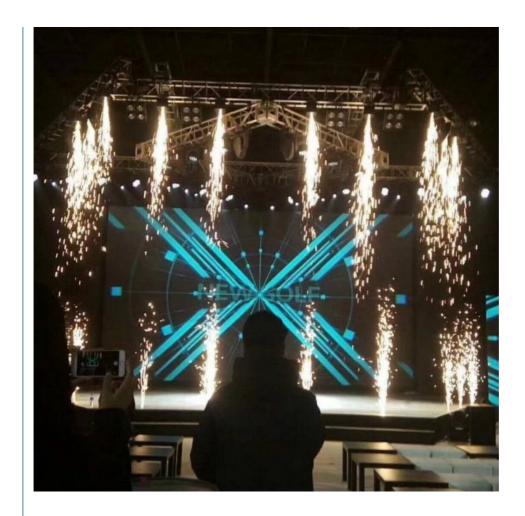

Size: 168\*180\*228mm

4.8KG · Weight: · Warranty Period: 1year Color: Cold White · Packing: Flight Case/carton

Highlight: Wedding Spark Flame Machine,



#### More Images



#### **Product Description**

#### Waterfall Firework Machine Stage Flame Spark Machine For Wedding Party Performance

### **Products Description**

Products Name Waterfall Firework Machine Stage Flame Spark Machine For Wedding

Party Performance

Model Number HM-SM

Power consumption 650W

Jetting height 1-5meter (indoor 1-3meter, outdoor 1-5meter)

Application disco, bar,stage,wedding,club.

Operation temperature -10-50 degree

Control mode DMX512,remote control

Maximum under of tandem

stations

6pcs

Package carton or flightcase

Packing size 200\*165\*245mm(1PC/CTN)

Weight 5.5KG







**Products Shows** 







# Guangzhou Hongmei Stage Lighting Co., Ltd





2nd Floor, No.1 Industrial Street, Yanger Village, Huadu istrict, Guangzhou, China