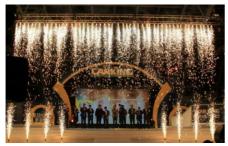

Dual AC Power

Interface

Size: 168\*180\*228mm

4.8KG · Weight: · Warranty Period: 1year Color: Cold White · Packing: Flight Case/carton

Highlight: Wedding Spark Flame Machine,



#### More Images



#### **Product Description**

#### Waterfall Firework Machine Stage Flame Spark Machine For Wedding Party Performance

### **Products Description**

Products Name Waterfall Firework Machine Stage Flame Spark Machine For Wedding

Party Performance

Model Number HM-SM

Power consumption 650W

Jetting height 1-5meter (indoor 1-3meter, outdoor 1-5meter)

Application disco, bar,stage,wedding,club.

Operation temperature -10-50 degree

Control mode DMX512,remote control

Maximum under of tandem

stations

6pcs

Package carton or flightcase

Packing size 200\*165\*245mm(1PC/CTN)

Weight 5.5KG







**Products Shows** 







# Guangzhou Hongmei Stage Lighting Co., Ltd





2nd Floor, No.1 Industrial Street, Yanger Village, Huadu istrict, Guangzhou, China