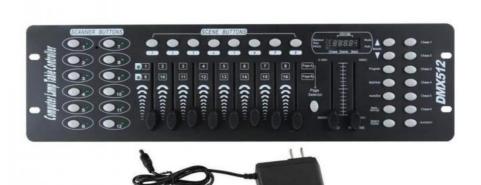

# 192 Channel DMX512 LED Controller For Stage Lights DMX Sunny 192 **Professional Console**

# Professional LED 192 Channel DMX512 Controller Stage Light DMX Console DMX Sunny 192 Controller

## **Product Description**

- •Standard DMX512 signal for external power transformer
- ●MIDI IN/OUT,built-in MIC voice input
- •8 channels DMX/192 channel output, controllable 12A computer lamp(16 channels)
- •30the software library contains 240 sets of default scenarios
- •The scene of each group contains 8 groups of sound scene
- •6 can be programmed to default, the scene is arbitrary and scene switching.programming fast, with memory, the liquid crystal display, easy to operate