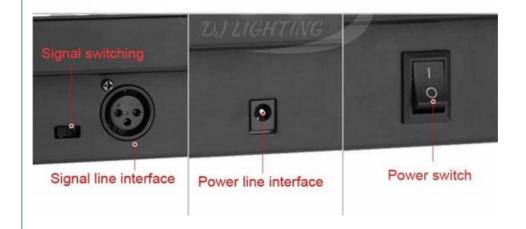

## **Product Description**

- •Standard DMX512 signal for external power transformer
- ●MIDI IN/OUT,built-in MIC voice input
- •8 channels DMX/192 channel output, controllable 12A computer lamp(16 channels)
- •30the software library contains 240 sets of default scenarios
- •The scene of each group contains 8 groups of sound scene
- •6 can be programmed to default, the scene is arbitrary and scene switching.programming fast, with memory, the liquid crystal display, easy to operate