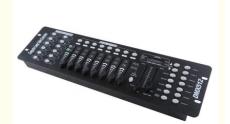

# 192 Channel DMX512 LED Controller For Stage Lights DMX Sunny 192 **Professional Console**

# Professional LED 192 Channel DMX512 Controller Stage Light DMX Console DMX Sunny 192 Controller

## **Product Description**

- •Standard DMX512 signal for external power transformer
- ●MIDI IN/OUT,built-in MIC voice input
- •8 channels DMX/192 channel output, controllable 12A computer lamp(16 channels)
- •30the software library contains 240 sets of default scenarios
- •The scene of each group contains 8 groups of sound scene
- •6 can be programmed to default, the scene is arbitrary and scene switching.programming fast, with memory, the liquid crystal display, easy to operate