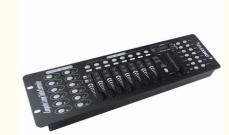

# 192 Channel DMX512 LED Controller For Stage Lights DMX Sunny 192 **Professional Console**

# Professional LED 192 Channel DMX512 Controller Stage Light DMX Console DMX Sunny 192 Controller

## **Product Description**

- •Standard DMX512 signal for external power transformer
- ●MIDI IN/OUT,built-in MIC voice input
- •8 channels DMX/192 channel output, controllable 12A computer lamp(16 channels)
- •30the software library contains 240 sets of default scenarios
- •The scene of each group contains 8 groups of sound scene
- •6 can be programmed to default, the scene is arbitrary and scene switching.programming fast, with memory, the liquid crystal display, easy to operate