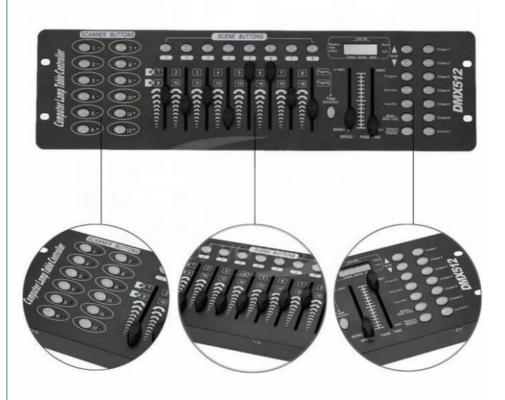

# 192 Channel DMX512 LED Controller For Stage Lights DMX Sunny 192 **Professional Console**

# Professional LED 192 Channel DMX512 Controller Stage Light DMX Console DMX Sunny 192 Controller

## **Product Description**

- •Standard DMX512 signal for external power transformer
- ●MIDI IN/OUT,built-in MIC voice input
- •8 channels DMX/192 channel output, controllable 12A computer lamp(16 channels)
- •30the software library contains 240 sets of default scenarios
- •The scene of each group contains 8 groups of sound scene
- •6 can be programmed to default, the scene is arbitrary and scene switching.programming fast, with memory, the liquid crystal display, easy to operate