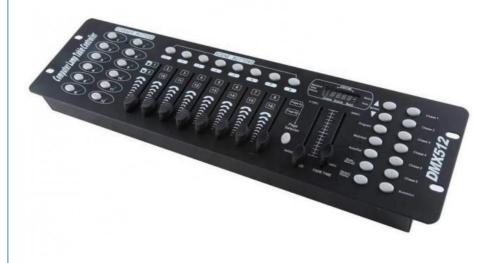

# 192 Channel DMX512 LED Controller For Stage Lights DMX Sunny 192 **Professional Console**

# Professional LED 192 Channel DMX512 Controller Stage Light DMX Console DMX Sunny 192 Controller

## **Product Description**

- •Standard DMX512 signal for external power transformer
- ●MIDI IN/OUT,built-in MIC voice input
- •8 channels DMX/192 channel output, controllable 12A computer lamp(16 channels)
- •30the software library contains 240 sets of default scenarios
- •The scene of each group contains 8 groups of sound scene
- •6 can be programmed to default, the scene is arbitrary and scene switching.programming fast, with memory, the liquid crystal display, easy to operate