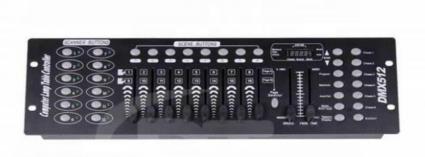

# 192 Channel DMX512 LED Controller For Stage Lights DMX Sunny 192 **Professional Console**

# Professional LED 192 Channel DMX512 Controller Stage Light DMX Console DMX Sunny 192 Controller

## **Product Description**

- •Standard DMX512 signal for external power transformer
- ●MIDI IN/OUT,built-in MIC voice input
- •8 channels DMX/192 channel output, controllable 12A computer lamp(16 channels)
- •30the software library contains 240 sets of default scenarios
- •The scene of each group contains 8 groups of sound scene
- •6 can be programmed to default, the scene is arbitrary and scene switching.programming fast, with memory, the liquid crystal display, easy to operate