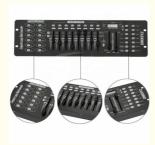

# 192 Channel DMX512 LED Controller For Stage Lights DMX Sunny 192 **Professional Console**

# Professional LED 192 Channel DMX512 Controller Stage Light DMX Console DMX Sunny 192 Controller

## **Product Description**

- •Standard DMX512 signal for external power transformer
- ●MIDI IN/OUT,built-in MIC voice input
- •8 channels DMX/192 channel output, controllable 12A computer lamp(16 channels)
- •30the software library contains 240 sets of default scenarios
- •The scene of each group contains 8 groups of sound scene
- •6 can be programmed to default, the scene is arbitrary and scene switching.programming fast, with memory, the liquid crystal display, easy to operate