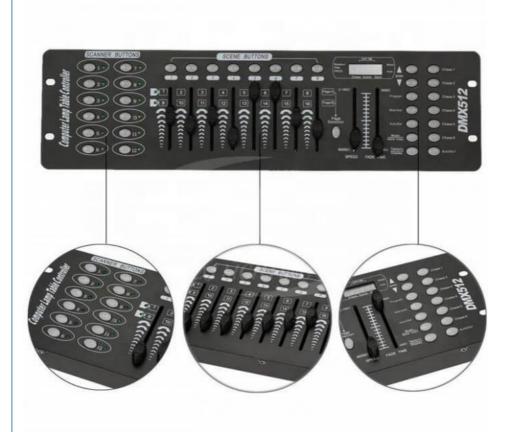

# Mini Operator 192 Channel Light Controller DMX512 Controller Console For Stage Lighting

## Mini Operator 192 Channel Light Controller DMX512 Controller Console For Stage Lighting

## **Product Description**

- •Standard DMX512 signal for external power transformer
- ●MIDI IN/OUT,built-in MIC voice input
- •8 channels DMX/192 channel output, controllable 12A computer lamp(16 channels)
- •30the software library contains 240 sets of default scenarios
- $\bullet \mbox{The scene}$  of each group contains 8 groups of sound scene
- •6 can be programmed to default, the scene is arbitrary and scene switching.programming fast, with memory, the liquid crystal display, easy to operate