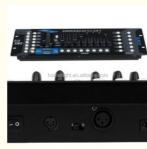

# Mini Operator 192 Channel Light Controller DMX512 Controller Console For Stage Lighting

## **Product Description**

- •Standard DMX512 signal for external power transformer
- ●MIDI IN/OUT,built-in MIC voice input
- •8 channels DMX/192 channel output, controllable 12A computer lamp(16 channels)
- •30the software library contains 240 sets of default scenarios
- $\bullet \mbox{The scene}$  of each group contains 8 groups of sound scene
- •6 can be programmed to default, the scene is arbitrary and scene switching.programming fast, with memory, the liquid crystal display, easy to operate