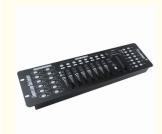

# Mini Operator 192 Channel Light Controller DMX512 Controller Console For Stage Lighting

## **Product Description**

- •Standard DMX512 signal for external power transformer
- ●MIDI IN/OUT,built-in MIC voice input
- •8 channels DMX/192 channel output, controllable 12A computer lamp(16 channels)
- •30the software library contains 240 sets of default scenarios
- $\bullet \mbox{The scene}$  of each group contains 8 groups of sound scene
- •6 can be programmed to default, the scene is arbitrary and scene switching.programming fast, with memory, the liquid crystal display, easy to operate