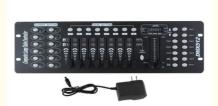

# Mini Operator 192 Channel Light Controller DMX512 Controller Console For Stage Lighting

## **Product Description**

- •Standard DMX512 signal for external power transformer
- ●MIDI IN/OUT,built-in MIC voice input
- •8 channels DMX/192 channel output, controllable 12A computer lamp(16 channels)
- •30the software library contains 240 sets of default scenarios
- $\bullet \mbox{The scene}$  of each group contains 8 groups of sound scene
- •6 can be programmed to default, the scene is arbitrary and scene switching.programming fast, with memory, the liquid crystal display, easy to operate