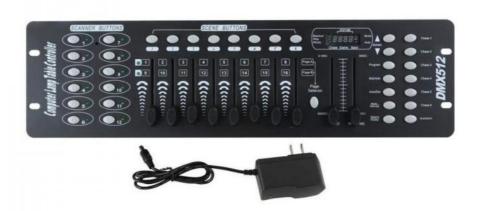

# Mini Operator 192 Channel Light Controller DMX512 Controller Console For Stage Lighting

## Mini Operator 192 Channel Light Controller DMX512 Controller Console For Stage Lighting

## **Product Description**

- •Standard DMX512 signal for external power transformer
- ●MIDI IN/OUT,built-in MIC voice input
- •8 channels DMX/192 channel output, controllable 12A computer lamp(16 channels)
- •30the software library contains 240 sets of default scenarios
- $\bullet \mbox{The scene}$  of each group contains 8 groups of sound scene
- •6 can be programmed to default, the scene is arbitrary and scene switching.programming fast, with memory, the liquid crystal display, easy to operate