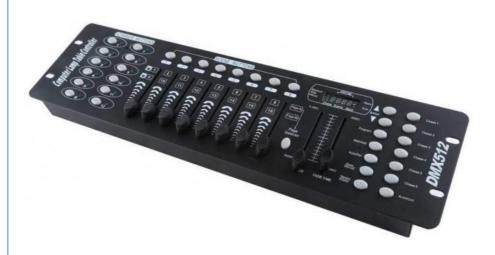

# Mini Operator 192 Channel Light Controller DMX512 Controller Console For Stage Lighting

## Mini Operator 192 Channel Light Controller DMX512 Controller Console For Stage Lighting

## **Product Description**

- •Standard DMX512 signal for external power transformer
- ●MIDI IN/OUT,built-in MIC voice input
- •8 channels DMX/192 channel output, controllable 12A computer lamp(16 channels)
- •30the software library contains 240 sets of default scenarios
- $\bullet \mbox{The scene}$  of each group contains 8 groups of sound scene
- •6 can be programmed to default, the scene is arbitrary and scene switching.programming fast, with memory, the liquid crystal display, easy to operate