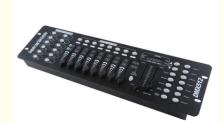

# Mini Operator 192 Channel Light Controller DMX512 Controller Console For Stage Lighting

## **Product Description**

- •Standard DMX512 signal for external power transformer
- ●MIDI IN/OUT,built-in MIC voice input
- •8 channels DMX/192 channel output, controllable 12A computer lamp(16 channels)
- •30the software library contains 240 sets of default scenarios
- $\bullet \mbox{The scene}$  of each group contains 8 groups of sound scene
- •6 can be programmed to default, the scene is arbitrary and scene switching.programming fast, with memory, the liquid crystal display, easy to operate