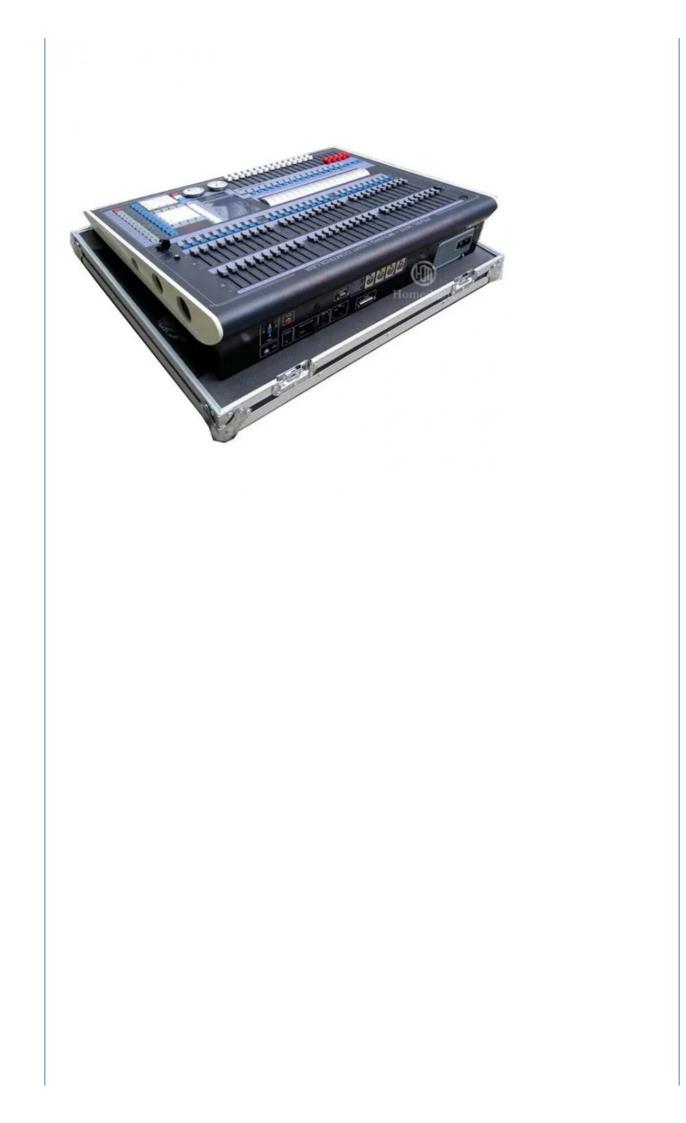

# Stage Light Equipment DMX Console Pearl Console DMX Controller 2010 with **DMX Output**

### Pearl Console DMX Controller 2010 dmx Controller 2010 DMX Console Stage Light Equipment

#### **Product Specification**

- Warranty(Year): 1-Year • Lighting Solutions Service: 24 Hours Online Services • Luminous Efficacy(Im/w): 200 • Product Weight kg : 6.5 • Type: MANUAL SWITCH • Max. Load Power: 200W Cable Connection Mode: MA Command Wing • Item: • Channel: 2048 Channels • USBType: USB2.0 Interface
- DMX Output: