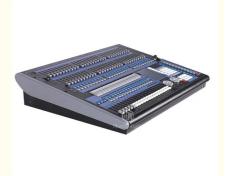

# Stage Light Equipment DMX Console Pearl Console DMX Controller 2010 with **DMX Output**

### Pearl Console DMX Controller 2010 dmx Controller 2010 DMX Console Stage Light Equipment

#### **Product Specification**

- Warranty(Year): 1-Year • Lighting Solutions Service: 24 Hours Online Services • Luminous Efficacy(Im/w): 200 • Product Weight kg : 6.5 • Type: MANUAL SWITCH • Max. Load Power: 200W Cable Connection Mode: MA Command Wing • Item: • Channel: 2048 Channels • USBType: USB2.0 Interface
- DMX Output: