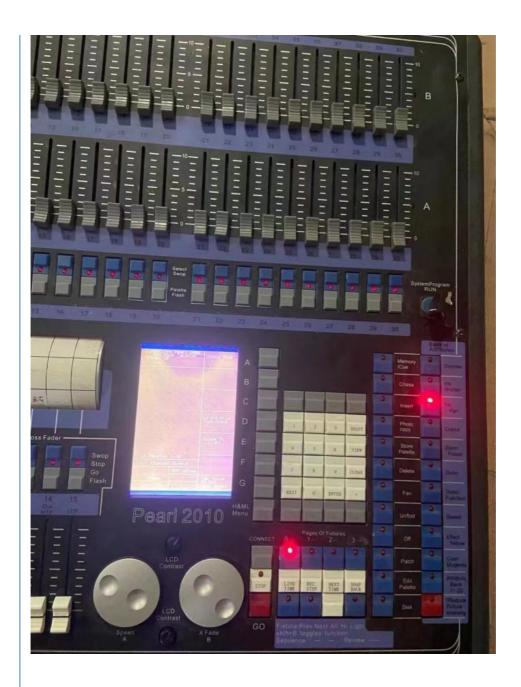

#### **Product Specification**

- Warranty(Year): 1-Year • Lighting Solutions Service: 24 Hours Online Services • Luminous Efficacy(Im/w): 200 • Product Weight kg : 6.5 • Type: MANUAL SWITCH • Max. Load Power: 200W Cable Connection Mode: MA Command Wing • Item: • Channel: 2048 Channels • USBType: USB2.0 Interface
- DMX Output:

## **Product Description**

•Bulit-in memory, a similar function and a hard disk, but faster and larger capacity than the hard disk speed, which can

accommodate:

- •More than 3000 kinds of 100 file
- Improved Patch selection method
- •The new-fixture selection mode(row fixture fader

selection)

- ●2048 channel
- ●240 Fixture
- •240 Dimmer centralized control channel
- •Theater Mode and Playback
- •Graphics geherator, can
- quickly generate graphics and effects
- •15 playback laders can control 450 memory. running lights or CUE list Trigger midi, bass,

tenor, treble voice of

- Including the VGA output for external display
- Increase the USB memory, it can store more than one set of

library files and documents show

•Size: 739mm(length)\*603mm(width)\*157mm(H)