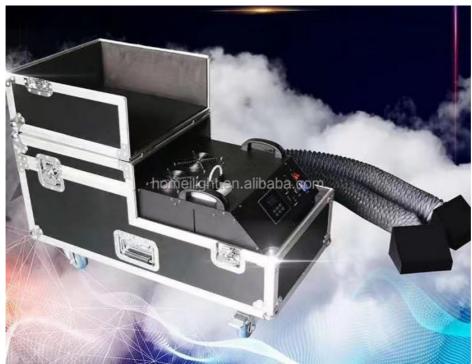

### Remote Control Water Based Dual Output Haze Machine for Outdoor 3000W **Water Low Fog**

#### **Product Specification**

· Warranty: 1 Year

Power: 3000W, 3000W

AC220V-240V 50/60Hz Voltage:

Customized: Yes

Product Name: Water Low Fog Machine

10A/250V • Fuse: • Warm-up Time: 8 Minutes . Smoke Output: 4000cust/min • Fuel Consumption: 2.5 Hours/liter Covered Area: 70 Square Meters

. Controller: LCD Control Panel, Remote Control,

DMX512

• DMX Channel: 2 . Weight: 43kg Port: Guangzhou

# Remote Control Water Based Dual Output Haze Machine for Outdoor 3000W Water Low Fog

**Products Description** 

item 3000W water low fog machine

Power 2000W/3000W

Voltage AC220-240

Customized Yes

Control mode LCD control panel, Remote Control, DMX512

Size 91\*40\*48cm(With bellows)

Smoke output 4000cust/min

Covered area 70 square meters

Usage Party Wedding Event

Weight 43kg