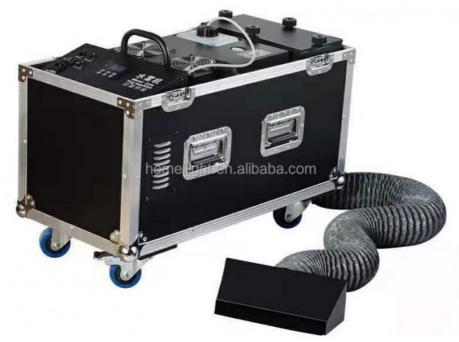

### Remote Control Water Based Dual Output Haze Machine for Outdoor 3000W **Water Low Fog**

#### **Product Specification**

· Warranty: 1 Year

Power: 3000W, 3000W

AC220V-240V 50/60Hz Voltage:

Customized: Yes

Product Name: Water Low Fog Machine

10A/250V • Fuse: • Warm-up Time: 8 Minutes . Smoke Output: 4000cust/min • Fuel Consumption: 2.5 Hours/liter Covered Area: 70 Square Meters

. Controller: LCD Control Panel, Remote Control,

DMX512

• DMX Channel: 2 . Weight: 43kg Port: Guangzhou

# Remote Control Water Based Dual Output Haze Machine for Outdoor 3000W Water Low Fog

**Products Description** 

item 3000W water low fog machine

Power 2000W/3000W

Voltage AC220-240

Customized Yes

Control mode LCD control panel, Remote Control, DMX512

Size 91\*40\*48cm(With bellows)

Smoke output 4000cust/min

Covered area 70 square meters

Usage Party Wedding Event

Weight 43kg