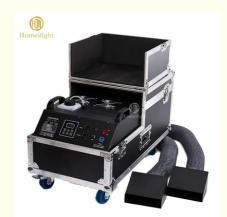

### Remote Control Water Based Dual Output Haze Machine for Outdoor 3000W **Water Low Fog**

#### **Product Specification**

· Warranty: 1 Year

Power: 3000W, 3000W

AC220V-240V 50/60Hz Voltage:

Customized: Yes

Product Name: Water Low Fog Machine

10A/250V • Fuse: • Warm-up Time: 8 Minutes . Smoke Output: 4000cust/min • Fuel Consumption: 2.5 Hours/liter Covered Area: 70 Square Meters

. Controller: LCD Control Panel, Remote Control,

DMX512

• DMX Channel: 2 . Weight: 43kg Port: Guangzhou

Size 91\*40\*48cm(With bellows)

Smoke output 4000cust/min

Covered area 70 square meters

Usage Party Wedding Event

Weight 43kg