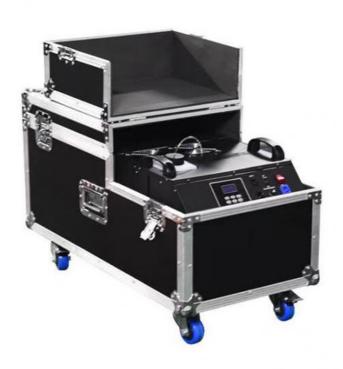

### Remote Control Water Based Dual Output Haze Machine for Outdoor 3000W **Water Low Fog**

#### **Product Specification**

· Warranty: 1 Year

Power: 3000W, 3000W

AC220V-240V 50/60Hz Voltage:

Customized: Yes

Product Name: Water Low Fog Machine

10A/250V • Fuse: • Warm-up Time: 8 Minutes . Smoke Output: 4000cust/min • Fuel Consumption: 2.5 Hours/liter Covered Area: 70 Square Meters

. Controller: LCD Control Panel, Remote Control,

DMX512

• DMX Channel: 2 . Weight: 43kg Port: Guangzhou

Size 91\*40\*48cm(With bellows)

Smoke output 4000cust/min

Covered area 70 square meters

Usage Party Wedding Event

Weight 43kg