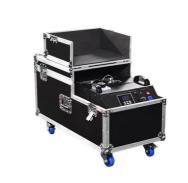

### Remote Control Water Based Dual Output Haze Machine for Outdoor 3000W **Water Low Fog**

#### **Product Specification**

· Warranty: 1 Year

Power: 3000W, 3000W

AC220V-240V 50/60Hz Voltage:

Customized: Yes

Product Name: Water Low Fog Machine

10A/250V • Fuse: • Warm-up Time: 8 Minutes . Smoke Output: 4000cust/min • Fuel Consumption: 2.5 Hours/liter Covered Area: 70 Square Meters

. Controller: LCD Control Panel, Remote Control,

DMX512

• DMX Channel: 2 . Weight: 43kg Port: Guangzhou

Size 91\*40\*48cm(With bellows)

Smoke output 4000cust/min

Covered area 70 square meters

Usage Party Wedding Event

Weight 43kg