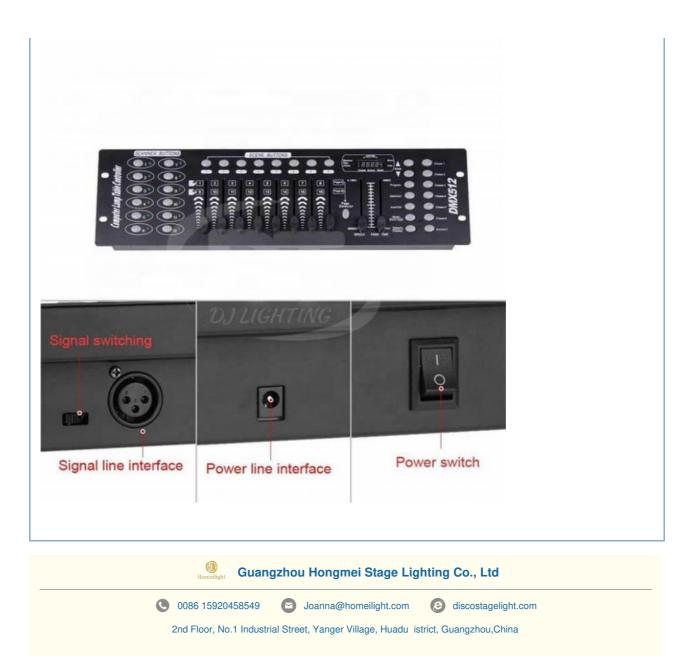

#### More Images

# 192 DMX 512 Console for Stage Lights Equipments DMX Controller 192 Ground Row Lights