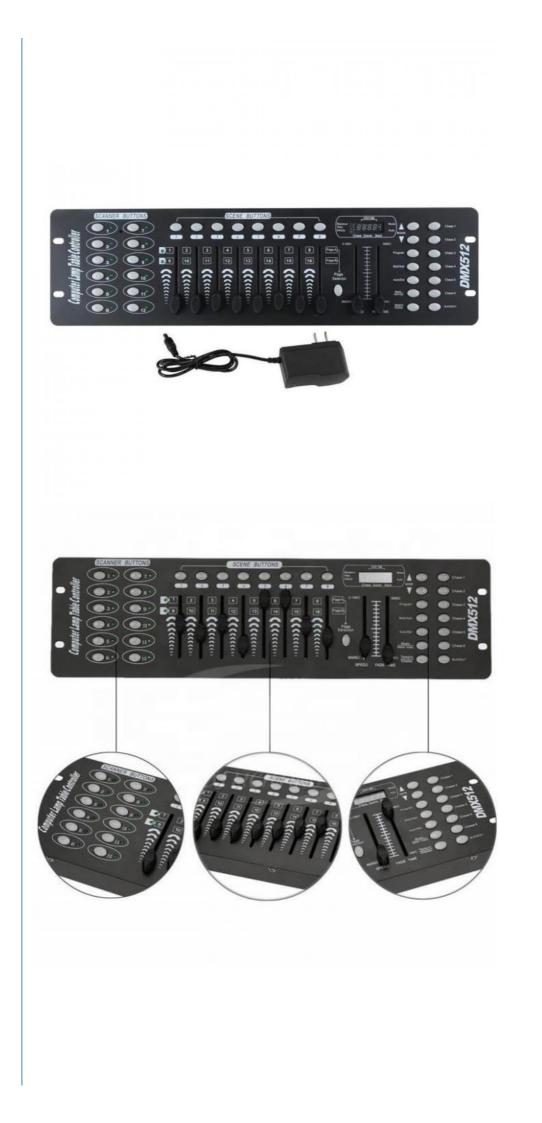

### 192 DMX 512 Console for Stage Lights Equipments DMX Controller 192 Ground Row Lights

# 192 DMX 512 Console for Stage Lights Equipments DMX Controller 192 Ground Row Lights

## Product Description

•Standard DMX512 signal for external power transformer

- •MIDI IN/OUT, built-in MIC voice input
- •8 channels DMX/192 channel output,controllable 12A computer lamp(16 channels)
- $\bullet 30 the software library contains 240 sets of default scenarios$
- $\bullet \mbox{The scene of each group contains 8 groups of sound scene}$

•6 can be programmed to default, the scene is arbitrary and scene switching.programming fast, with memory, the liquid crystal display, easy to operate.