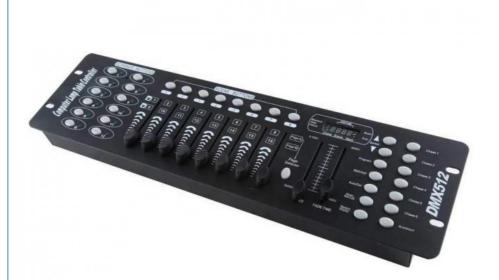

### 192 DMX 512 Console for Stage Lights Equipments DMX Controller 192 Ground Row Lights

# 192 DMX 512 Console for Stage Lights Equipments DMX Controller 192 Ground Row Lights

## Product Description

•Standard DMX512 signal for external power transformer

- •MIDI IN/OUT, built-in MIC voice input
- •8 channels DMX/192 channel output,controllable 12A computer lamp(16 channels)
- $\bullet 30 the software library contains 240 sets of default scenarios$
- $\bullet \mbox{The scene of each group contains 8 groups of sound scene}$