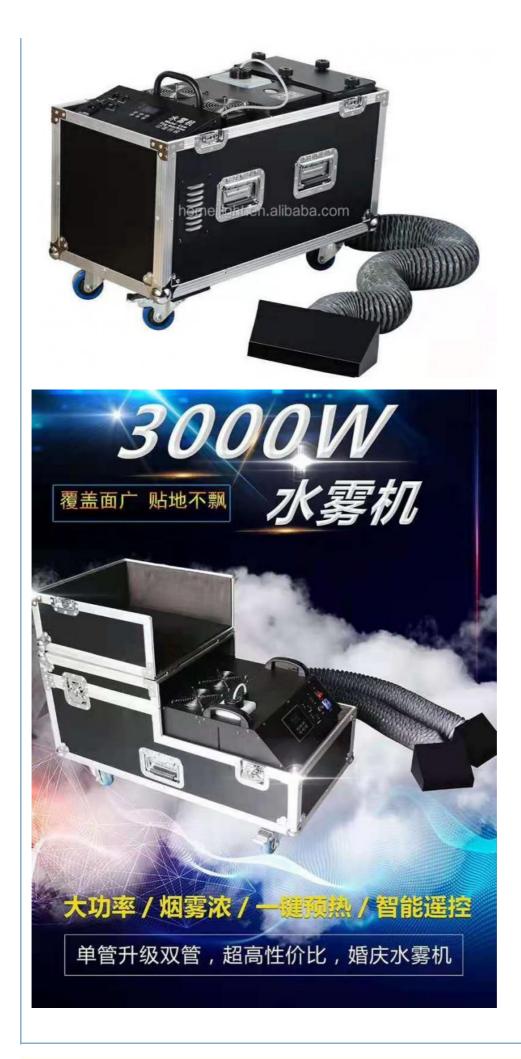

## Single Head 3000W Water Fog Machine Stage Equipment Water Low Mist Machine For Wedding Stage Performance

#### **Product Specification**

• Warranty: 1 Year • Power: 3000W, 3000W AC220V-240V 50/60Hz Voltage: Customized: Yes Product Name: Water Low Fog Machine 10A/250V • Fuse: • Warm-up Time: 8 Minutes Smoke Output: 4000cust/min • Fuel Consumption: 2.5 Hours/liter Covered Area: 70 Square Meters LCD Control Panel, Remote Control, • Controller: DMX512 • DMX Channel: 2 • Weight: 43kg • Port: Guangzhou

# Single Head 3000W Water Fog Machine Stage Equipment Water Low Mist Machine For Wedding Stage Performance

Products Description

| item         | 3000W water low fog machine               |
|--------------|-------------------------------------------|
| Power        | 2000W/3000W                               |
| Voltage      | AC220-240                                 |
| Customized   | Yes                                       |
| Control mode | LCD control panel, Remote Control, DMX512 |
| Size         | 91*40*48cm(With bellows)                  |
| Smoke output | 4000cust/min                              |
| Covered area | 70 square meters                          |
| Usage        | Party Wedding Event                       |
| Weight       | 43kg                                      |
|              |                                           |