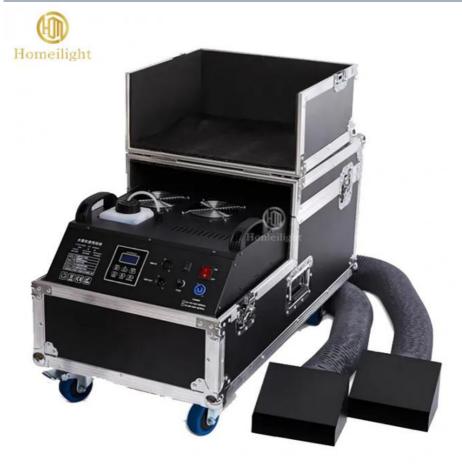

## Single Head 3000W Water Fog Machine Stage Equipment Water Low Mist Machine For Wedding Stage Performance

#### **Product Specification**

• Warranty: 1 Year • Power: 3000W, 3000W AC220V-240V 50/60Hz Voltage: Customized: Yes Product Name: Water Low Fog Machine 10A/250V • Fuse: • Warm-up Time: 8 Minutes Smoke Output: 4000cust/min • Fuel Consumption: 2.5 Hours/liter Covered Area: 70 Square Meters LCD Control Panel, Remote Control, • Controller: DMX512 • DMX Channel: 2 • Weight: 43kg • Port: Guangzhou

# Single Head 3000W Water Fog Machine Stage Equipment Water Low Mist Machine For Wedding Stage Performance

Products Description

| item         | 3000W water low fog machine               |
|--------------|-------------------------------------------|
| Power        | 2000W/3000W                               |
| Voltage      | AC220-240                                 |
| Customized   | Yes                                       |
| Control mode | LCD control panel, Remote Control, DMX512 |
| Size         | 91*40*48cm(With bellows)                  |
| Smoke output | 4000cust/min                              |
| Covered area | 70 square meters                          |
| Usage        | Party Wedding Event                       |
| Weight       | 43kg                                      |
|              |                                           |