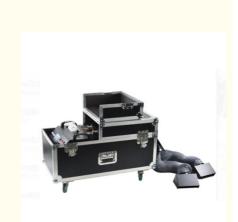

## Single Head 3000W Water Fog Machine Stage Equipment Water Low Mist Machine For Wedding Stage Performance

#### **Product Specification**

• Warranty: 1 Year • Power: 3000W, 3000W AC220V-240V 50/60Hz Voltage: Customized: Yes Product Name: Water Low Fog Machine 10A/250V • Fuse: • Warm-up Time: 8 Minutes Smoke Output: 4000cust/min • Fuel Consumption: 2.5 Hours/liter Covered Area: 70 Square Meters LCD Control Panel, Remote Control, • Controller: DMX512 • DMX Channel: 2 • Weight: 43kg • Port: Guangzhou

# Single Head 3000W Water Fog Machine Stage Equipment Water Low Mist Machine For Wedding Stage Performance

Products Description

| item         | 3000W water low fog machine               |
|--------------|-------------------------------------------|
| Power        | 2000W/3000W                               |
| Voltage      | AC220-240                                 |
| Customized   | Yes                                       |
| Control mode | LCD control panel, Remote Control, DMX512 |
| Size         | 91*40*48cm(With bellows)                  |
| Smoke output | 4000cust/min                              |
| Covered area | 70 square meters                          |
| Usage        | Party Wedding Event                       |
| Weight       | 43kg                                      |
|              |                                           |