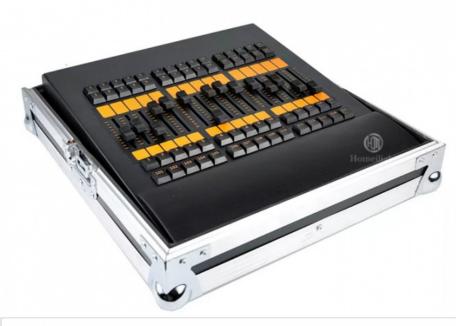

#### **Basic Information**

. Place of Origin: Guangdong, China

Brand Name: Homei

CE/SGS/RoHS · Certification: Model Number: HM-Fader Minimum Order Quantity: 2 pieces Packaging Details: carton/flightcase

Delivery Time: 5-7 working day • Payment Terms: MoneyGram, Western Union, T/T,paypal

### Specification

Model Number HM-fader wing

Power consumption 150W

Application disco, bar, stage, wedding, club.

Packing size 48\*46\*20cm(1PC/CTN)

Weight 13KG

1. Real-time control for 2048 parameters (up to 65,536 parameters as backup in the MA system)