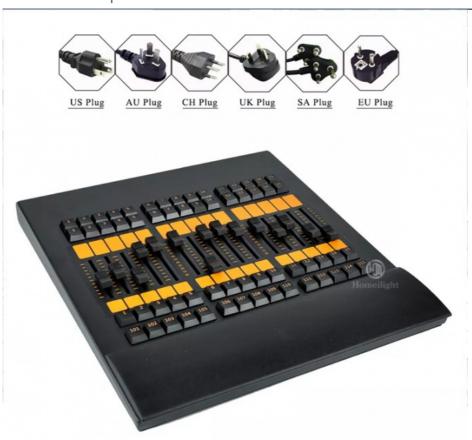

MA On PC Fader Wing Item:

• Channel: 512 Channels

USB 2.0, External Work Light • USBType: 4 DMX XLR-3pin Output Ports DMX Output: · Highlight: 200lm/W DMX Light Controller, Stage Lighting DMX Light Controller, **Fader Wing Stage Lighting Console** 

#### MA Fader Wing DMX512 DJ Lighting Console Stage Lighting Console Fader Wing on PC

### Specification

Model Number HM-fader wing

Power consumption 150W

Application disco, bar, stage, wedding, club.

Packing size 48\*46\*20cm(1PC/CTN)

Weight 13KG

1. Real-time control for 2048 parameters (up to 65,536 parameters as backup in the MA system)

2. 15 executive faders (length 60mm), 45 executive buttons, 15 button executors

3. 2048 parameters, up to 4096 parameters

4. 4 DMX out (XLR 5pin), USB 2.0 interface

5. Individually backlit and dimmable silent keys 6. Just connect via USB to PC for running