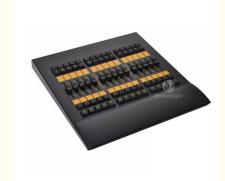

#### MA Fader Wing DMX512 DJ Lighting Console Stage Lighting Console Fader Wing on PC

### Specification

Model Number HM-fader wing

Power consumption 150W

Application disco, bar, stage, wedding, club.

Packing size 48\*46\*20cm(1PC/CTN)

Weight 13KG

1. Real-time control for 2048 parameters (up to 65,536 parameters as backup in the MA system)

2. 15 executive faders (length 60mm), 45 executive buttons, 15 button executors

3. 2048 parameters, up to 4096 parameters

4. 4 DMX out (XLR 5pin), USB 2.0 interface

5. Individually backlit and dimmable silent keys 6. Just connect via USB to PC for running