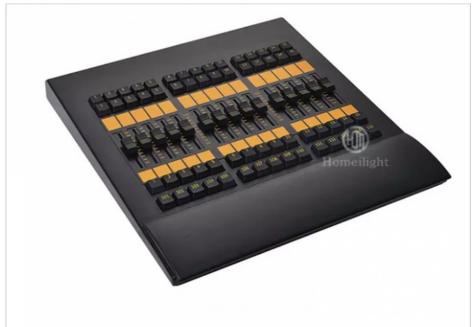

#### MA Fader Wing DMX512 DJ Lighting Console Stage Lighting Console Fader Wing on PC

2. 15 executive faders (length 60mm), 45 executive buttons, 15 button executors

3. 2048 parameters, up to 4096 parameters

4. 4 DMX out (XLR 5pin), USB 2.0 interface

5. Individually backlit and dimmable silent keys 6. Just connect via USB to PC for running