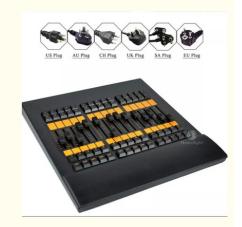

#### MA Fader Wing DMX512 DJ Lighting Console Stage Lighting Console Fader Wing on PC

### Specification

Model Number HM-fader wing

Power consumption 150W

Application disco, bar, stage, wedding, club.

Packing size 48\*46\*20cm(1PC/CTN)

Weight 13KG

1. Real-time control for 2048 parameters (up to 65,536 parameters as backup in the MA system)

2. 15 executive faders (length 60mm), 45 executive buttons, 15 button executors

3. 2048 parameters, up to 4096 parameters

4. 4 DMX out (XLR 5pin), USB 2.0 interface

5. Individually backlit and dimmable silent keys 6. Just connect via USB to PC for running