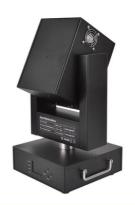

### **Product Specification**

- Warranty:
- Power:
- Voltage:
- Customized:
- Flower Height:
- Spray Diameter:
- Rotation Mode:
- Heating Mode:
- Control Mode:
- Shell Material:
- Product Size:
- Accessories:

- 1 Year 1300W, 1300W
- 110V/10A,220V/6A
- Yes
- 1-5m (console Gear 5)
- 22mm (double Hole)
- **Double Hole Stepless Rotation**
- Electromagnetic Heating
  - DMX512and Wireless Remote Control
  - Aluminum
  - 365 \* 365 \* 400mm
    - 3M Power Line, Signal Line, Remote Control