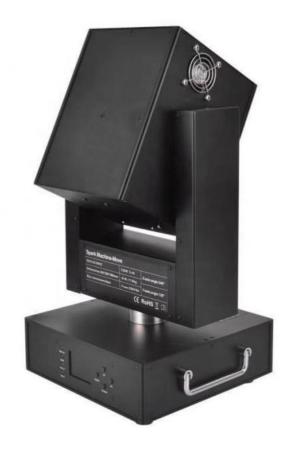

### **Product Specification**

- Warranty:
- Power:
- Voltage:
- Customized:
- Flower Height:
- Spray Diameter:
- Rotation Mode:
- Heating Mode:
- Control Mode:
- Shell Material:
- Product Size:
- Accessories:

- 1 Year 1300W, 1300W
- 110V/10A,220V/6A
- Yes
- 1-5m (console Gear 5)
- 22mm (double Hole)
- **Double Hole Stepless Rotation**
- Electromagnetic Heating
  - DMX512and Wireless Remote Control
  - Aluminum
  - 365 \* 365 \* 400mm
    - 3M Power Line, Signal Line, Remote Control