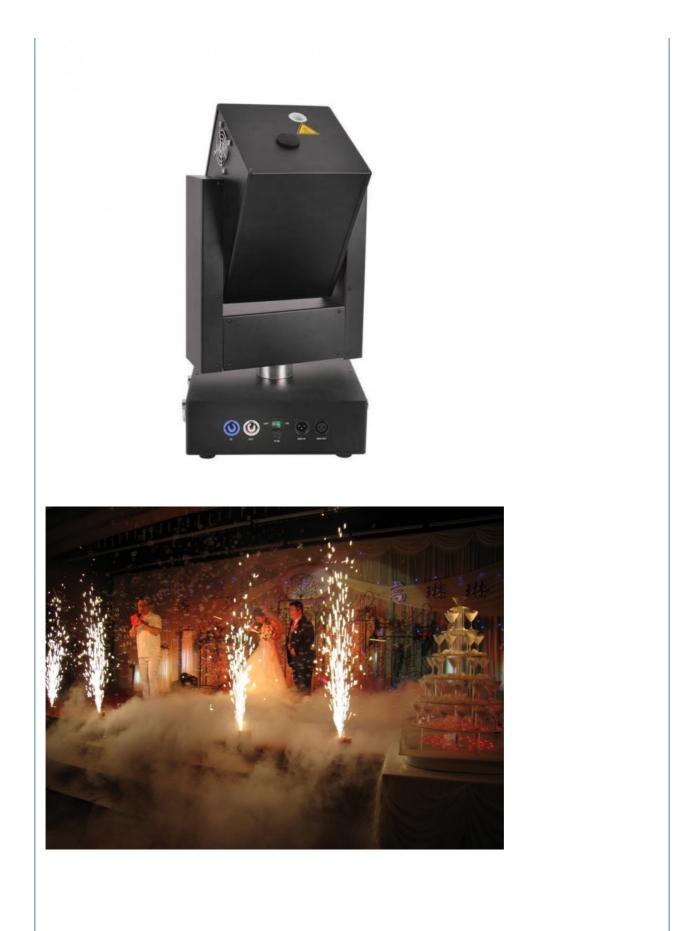

## Indoor Moving Head Cold Fireworks Spark Machine Wedding Stage Cold **Sparkle Machine**

### **Product Specification**

- Warranty:
- Power:
- Voltage:
- Customized:
- Flower Height:
- Spray Diameter:
- Rotation Mode:
- Heating Mode:
- Control Mode:
- Shell Material:
- Product Size:
- Accessories:

- 1 Year 1300W, 1300W
- 110V/10A,220V/6A
- Yes
- 1-5m (console Gear 5)
- 22mm (double Hole)
- **Double Hole Stepless Rotation**
- Electromagnetic Heating
  - DMX512and Wireless Remote Control
  - Aluminum
  - 365 \* 365 \* 400mm
    - 3M Power Line, Signal Line, Remote Control

# Indoor Moving Head Cold Fireworks Spark Machine Wedding Stage Cold Sparkle Machine

**Products Description** 

| Product name                     | Wedding Cold Pyro Machine Fireworks Firing System Cold Sparkle<br>Firework Stage |
|----------------------------------|----------------------------------------------------------------------------------|
| Model Number                     | HM-SM                                                                            |
| Power consumption                | 1300w                                                                            |
| Jetting height                   | 1-5m (console gear 5)                                                            |
| Application                      | disco, bar,stage,wedding,club.                                                   |
| Shell material                   | aluminum                                                                         |
| Control mode                     | DMX512,remote control                                                            |
| Maximum under of tandem stations | 6                                                                                |
| Product size                     | 365 * 365 * 400mm                                                                |
| Weight                           | 20.5kg                                                                           |