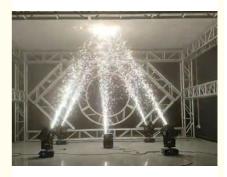

#### More Images

Our Product Introduction

# Indoor Moving Head Cold Fireworks Spark Machine Wedding Stage Cold Sparkle Machine

**Products Description** 

| Product name                     | Wedding Cold Pyro Machine Fireworks Firing System Cold Sparkle<br>Firework Stage |
|----------------------------------|----------------------------------------------------------------------------------|
| Model Number                     | HM-SM                                                                            |
| Power consumption                | 1300w                                                                            |
| Jetting height                   | 1-5m (console gear 5)                                                            |
| Application                      | disco, bar,stage,wedding,club.                                                   |
| Shell material                   | aluminum                                                                         |
| Control mode                     | DMX512,remote control                                                            |
| Maximum under of tandem stations | 6                                                                                |
| Product size                     | 365 * 365 * 400mm                                                                |
| Weight                           | 20.5kg                                                                           |