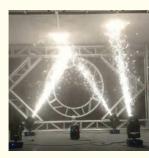

#### More Images

Our Product Introduction

# Indoor Moving Head Cold Fireworks Spark Machine Wedding Stage Cold Sparkle Machine

**Products Description** 

| Product name                     | Wedding Cold Pyro Machine Fireworks Firing System Cold Sparkle<br>Firework Stage |
|----------------------------------|----------------------------------------------------------------------------------|
| Model Number                     | HM-SM                                                                            |
| Power consumption                | 1300w                                                                            |
| Jetting height                   | 1-5m (console gear 5)                                                            |
| Application                      | disco, bar,stage,wedding,club.                                                   |
| Shell material                   | aluminum                                                                         |
| Control mode                     | DMX512,remote control                                                            |
| Maximum under of tandem stations | 6                                                                                |
| Product size                     | 365 * 365 * 400mm                                                                |
| Weight                           | 20.5kg                                                                           |