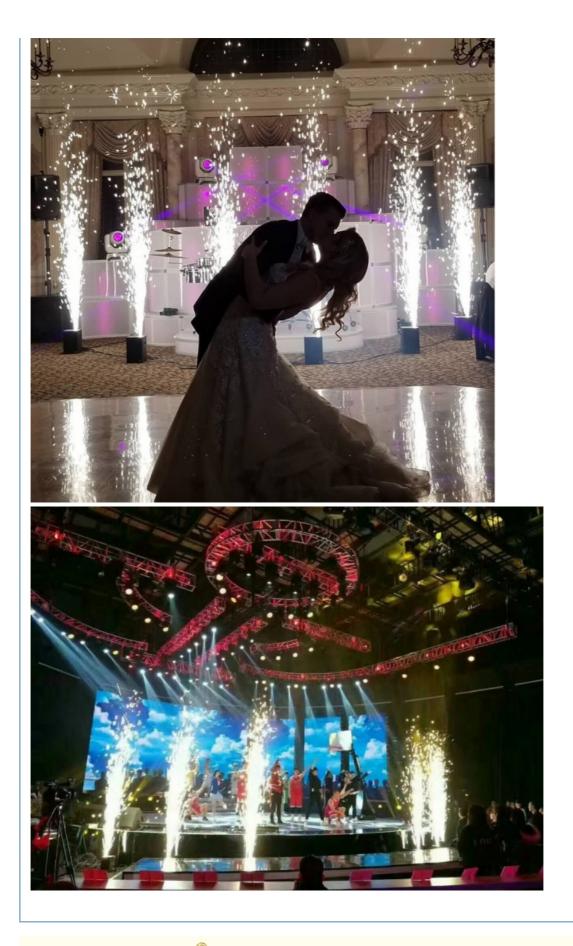

console gear 5)                                                            |
| Application                      | disco, bar,stage,wedding,club.                                                   |
| Shell material                   | aluminum                                                                         |
| Control mode                     | DMX512,remote control                                                            |
| Maximum under of tandem stations | 6                                                                                |
| Product size                     | 365 * 365 * 400mm                                                                |
| Weight                           | 20.5kg                                                                           |





Homeilight Guangzhou Hongmei Stage Lighting Co., Ltd

0086 15920458549

2nd Floor, No.1 Industrial Street, Yanger Village, Huadu istrict, Guangzhou, China