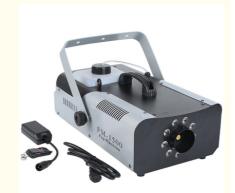

### **Product Specification**

· Warranty: 1year

Power: 1500W, 1500w

AC 110V-240V, 50-60Hz, 110-240v Voltage:

Customized: Yes

1500W Fog Machine Product Name: • Smoke Volume: 18000cuft/min

8min Preheating Time: • Continuous Injection Time: 40-50s

• Control Mode: Remote Control/ DMX512/wire Control

• Packing Size: 52\*31\*23.5cm

Net Weight: 7.5kg Port: Guangzhou

### **Products Description**

Hot Sale Sprayer Machine Buy Profesional Smoke 1500W/ **Products Name** 

3000W Mosquito Fog Machine For Night Club, Wedding Party

Disco Stage

Model Number HM-M04

1500W Power consumption

Pot Capacity 2.5L

Application disco, bar, stage, wedding, club.

Distance 8m

Smoke Volume 18000cuft/min

Continuous injection

time

40-50s

remote control, Wire control, DMX512 control Control mode

Packing size 52\*31\*24cm(1PC/CTN)

Weight 8KG