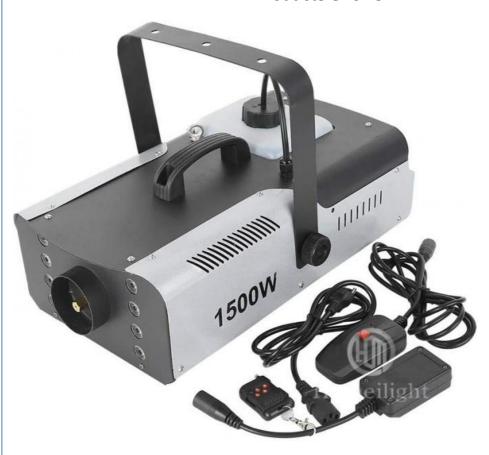

### **Product Specification**

· Warranty: 1year

Power: 1500W, 1500w

AC 110V-240V, 50-60Hz, 110-240v Voltage:

Customized: Yes

1500W Fog Machine Product Name: • Smoke Volume: 18000cuft/min

8min Preheating Time: • Continuous Injection Time: 40-50s

• Control Mode: Remote Control/ DMX512/wire Control

• Packing Size: 52\*31\*23.5cm

Net Weight: 7.5kg Port: Guangzhou

### **Products Description**

Hot Sale Sprayer Machine Buy Profesional Smoke 1500W/ **Products Name** 

3000W Mosquito Fog Machine For Night Club, Wedding Party

Disco Stage

Model Number HM-M04

1500W Power consumption

Pot Capacity 2.5L

Application disco, bar, stage, wedding, club.

Distance 8m

Smoke Volume 18000cuft/min

Continuous injection

time

40-50s

remote control, Wire control, DMX512 control Control mode

Packing size 52\*31\*24cm(1PC/CTN)

Weight 8KG