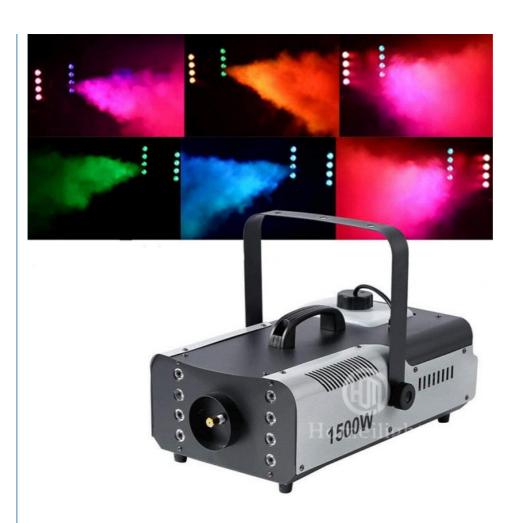

## Smoke Machine With Remote Control Smoke Fog Machine Stage Light For **Wedding Party**

### **Product Specification**

· Warranty: 1year

Power: 1500W, 1500w

AC 110V-240V, 50-60Hz, 110-240v Voltage:

Customized: Yes

1500W Fog Machine Product Name: • Smoke Volume: 18000cuft/min

8min Preheating Time: • Continuous Injection Time: 40-50s

### **Products Description**

Hot Sale Sprayer Machine Buy Profesional Smoke 1500W/ **Products Name** 

3000W Mosquito Fog Machine For Night Club, Wedding Party

Disco Stage

Model Number HM-M04

1500W Power consumption

Pot Capacity 2.5L

Application disco, bar, stage, wedding, club.

Distance 8m

Smoke Volume 18000cuft/min

Continuous injection

time

40-50s

remote control, Wire control, DMX512 control Control mode