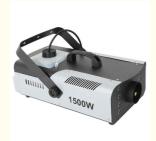

## Smoke Machine With Remote Control Smoke Fog Machine Stage Light For **Wedding Party**

## Smoke Machine With Remote Control Smoke Fog Machine Stage Light For Wedding Party

### **Products Description**

Hot Sale Sprayer Machine Buy Profesional Smoke 1500W/ **Products Name** 

3000W Mosquito Fog Machine For Night Club, Wedding Party

Disco Stage

Model Number HM-M04

1500W Power consumption