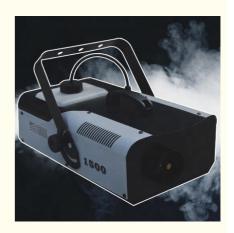

## Smoke Machine With Remote Control Smoke Fog Machine Stage Light For **Wedding Party**

## Smoke Machine With Remote Control Smoke Fog Machine Stage Light For Wedding Party

### **Products Description**

Hot Sale Sprayer Machine Buy Profesional Smoke 1500W/ **Products Name** 

3000W Mosquito Fog Machine For Night Club, Wedding Party

Disco Stage

Model Number HM-M04

1500W Power consumption