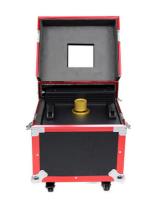

## **Product Specification**

Warranty: 1 YearPower: 600w, 600wVoltage: 90-240VCustomized: Yes

Product Name: Haze Machine

• Voltage: AC220V-240V 50-60Hz

Limited Insurance: 5A/250VTank Capacity: 5L

Fan Angle: AdjustableDMX512: Support

Product name

Fan angle

Voltage AC220V-240V 50-60Hz

Limited insurance 5A/250V Power 600w Tank capacity 5L

Wind output regulation support

DMX512 support

Control LCD controller,remote control Packing size 51\*39\*44cm(flightcase)