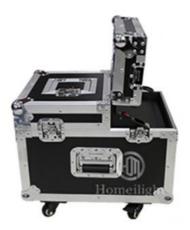

# Professional DJ Show Party Stage Effect Equipment with 600w Haze Mist **Machine and DMX512 Support**

**Product Description** 

Professional Dj Show Party Stage effect Equipment

with remote control LCD controller 600w Haze mist

Product name

Fan angle

Voltage AC220V-240V 50-60Hz

Limited insurance 5A/250V Power 600w Tank capacity 5L

Wind output regulation support

DMX512 support

Control LCD controller,remote control Packing size 51\*39\*44cm(flightcase)