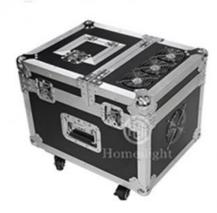

## **Product Specification**

Warranty: 1 YearPower: 600w, 600wVoltage: 90-240VCustomized: Yes

Product Name: Haze Machine

• Voltage: AC220V-240V 50-60Hz

Limited Insurance: 5A/250VTank Capacity: 5L

Fan Angle: AdjustableDMX512: Support

Product name

Fan angle

Voltage AC220V-240V 50-60Hz

Limited insurance 5A/250V Power 600w Tank capacity 5L

Wind output regulation support

DMX512 support

Control LCD controller,remote control Packing size 51\*39\*44cm(flightcase)