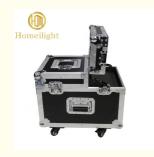

# Professional DJ Show Party Stage Effect Equipment with 600w Haze Mist Machine and DMX512 Support

# Professional DJ Show Party Stage Effect Equipment with 600w Haze Mist **Machine and DMX512 Support**

**Product Description** 

Professional Dj Show Party Stage effect Equipment

with remote control LCD controller 600w Haze mist