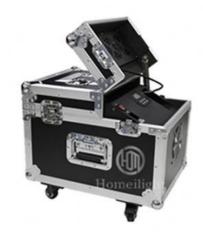

# Professional DJ Show Party Stage Effect Equipment with 600w Haze Mist **Machine and DMX512 Support**

**Product Description** 

Professional Dj Show Party Stage effect Equipment

with remote control LCD controller 600w Haze mist

Product name

Fan angle

Voltage AC220V-240V 50-60Hz

Limited insurance 5A/250V Power 600w Tank capacity 5L

Wind output regulation support

DMX512 support

Control LCD controller,remote control Packing size 51\*39\*44cm(flightcase)