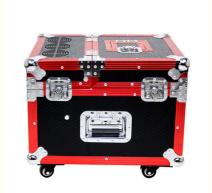

#### **Basic Information**

Place of Origin: ChinaBrand Name: Homei

Certification: CE,CE, ROHS, SGS, TUV

Model Number: HM-M01Minimum Order Quantity: 2 pieces

Packaging Details: Carton/Flight caseDelivery Time: 5-8 works day

## **Product Specification**

Warranty: 1 YearPower: 600w, 600wVoltage: 90-240VCustomized: Yes

Product Name: Haze Machine

• Voltage: AC220V-240V 50-60Hz

Limited Insurance: 5A/250VTank Capacity: 5L

Fan Angle: AdjustableDMX512: Support

Controller: LCD Controller,remote Control

• Packing Size: 51\*39\*44cm(Flightcase)

• Weight: 33.2kg