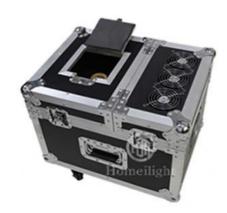

# Professional DJ Show Party Stage Effect Equipment with 600w Haze Mist **Machine and DMX512 Support**

**Product Description** 

Professional Dj Show Party Stage effect Equipment

with remote control LCD controller 600w Haze mist

Product name

Fan angle

Voltage AC220V-240V 50-60Hz

Limited insurance 5A/250V Power 600w Tank capacity 5L

Wind output regulation support

DMX512 support

Control LCD controller,remote control Packing size 51\*39\*44cm(flightcase)