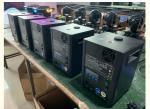

# Electric Sparklers Fireworks Sparkle Machine for Safe and Convenient Wedding Effect

#### **Basic Information**

• Place of Origin: Guangdong, China

Brand Name: Homei
Model Number: HM-SM
Minimum Order Quantity: 2 pieces

Packaging Details: flightcase/cartoonDelivery Time: 5-8 works day

• Payment Terms: T/T, Western Union,paypal

• Supply Ability: 100pcs per day



#### **Product Specification**

Warranty: 1 Years
Power: 600W
Voltage: 220V, 220V
Customized: Yes

• Customized: Yes
• Work Temperature: -10°-50°

Fuse: 110v/10a,220v6.3aControl Model: Remote Control/dmx512

• NET WEIGHT: 5.5kg

• Volume Dimension: 20\*17\*24.5 Cm

 Maximum Number OF 6 TANDEM STATIONS:

Warranty Period: 1years

Package: Carton Or 1 To 2/4/6flight Case



### More Images









## **Electric Sparklers Fireworks Sparkle Machine for Safe and Convenient Wedding Effect**

**Product Description** 



power 600w

fuse 110v/10a,220v6.3a

control model remote control/dmx512

NET WEIGHT 5.5kg

volume dimension 20\*17\*24.5 cm

maximum number of tandem

stations

6

warranty period 1years

package carton or 1 to 2/4/6flight case





2nd Floor, No.1 Industrial Street, Yanger Village, Huadu istrict, Guangzhou, China