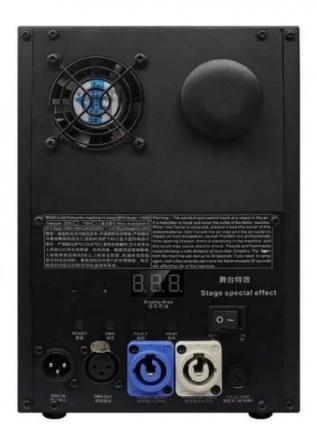

#### **Product Specification**

Warranty: 1 Years
Power: 600W
Voltage: 220V, 220V
Customized: Yes

• Customized: Yes
• Work Temperature: -10°-50°

Fuse: 110v/10a,220v6.3aControl Model: Remote Control/dmx512

## **Electric Sparklers Fireworks Sparkle Machine for Safe and Convenient Wedding Effect**

**Product Description** 

power 600w

fuse 110v/10a,220v6.3a

control model remote control/dmx512

NET WEIGHT 5.5kg

volume dimension 20\*17\*24.5 cm