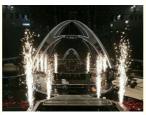

# Electric Sparklers Fireworks Sparkle Machine for Safe and Convenient Wedding Effect