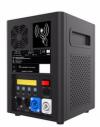

#### **Product Specification**

Warranty: 1 Years
Power: 600W
Voltage: 220V, 220V
Customized: Yes

• Customized: Yes
• Work Temperature: -10°-50°

Fuse: 110v/10a,220v6.3aControl Model: Remote Control/dmx512

• NET WEIGHT: 5.5kg

• Volume Dimension: 20\*17\*24.5 Cm

 Maximum Number OF 6 TANDEM STATIONS:

Warranty Period: 1years

Package: Carton Or 1 To 2/4/6flight Case

## **Electric Sparklers Fireworks Sparkle Machine for Safe and Convenient Wedding Effect**

**Product Description** 

power 600w

fuse 110v/10a,220v6.3a

control model remote control/dmx512

NET WEIGHT 5.5kg

volume dimension 20\*17\*24.5 cm

maximum number of tandem

stations

6

warranty period 1years

package carton or 1 to 2/4/6flight case

2nd Floor, No.1 Industrial Street, Yanger Village, Huadu istrict, Guangzhou, China