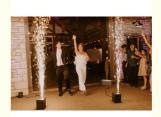

# Electric Sparklers Fireworks Sparkle Machine for Safe and Convenient Wedding Effect

## **Electric Sparklers Fireworks Sparkle Machine for Safe and Convenient Wedding Effect**

**Product Description** 

power 600w

fuse 110v/10a,220v6.3a

control model remote control/dmx512

NET WEIGHT 5.5kg

volume dimension 20\*17\*24.5 cm