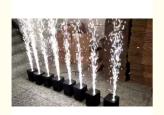

# Electric Sparklers Fireworks Sparkle Machine for Safe and Convenient Wedding Effect