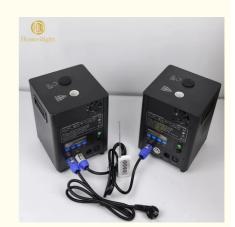

#### **Product Specification**

Warranty: 1 Years
Power: 600W
Voltage: 220V, 220V
Customized: Yes

• Customized: Yes
• Work Temperature: -10°-50°

Fuse: 110v/10a,220v6.3aControl Model: Remote Control/dmx512

• NET WEIGHT: 5.5kg

• Volume Dimension: 20\*17\*24.5 Cm

 Maximum Number OF 6 TANDEM STATIONS:

Warranty Period: 1years

Package: Carton Or 1 To 2/4/6flight Case

## **Electric Sparklers Fireworks Sparkle Machine for Safe and Convenient Wedding Effect**

**Product Description** 

power 600w

fuse 110v/10a,220v6.3a

control model remote control/dmx512

NET WEIGHT 5.5kg

volume dimension 20\*17\*24.5 cm

maximum number of tandem

stations

6

warranty period 1years

package carton or 1 to 2/4/6flight case

2nd Floor, No.1 Industrial Street, Yanger Village, Huadu istrict, Guangzhou, China