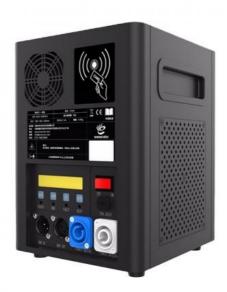

#### **Product Specification**

Warranty: 1 Years
Power: 600W
Voltage: 220V, 220V
Customized: Yes

• Customized: Yes
• Work Temperature: -10°-50°

Fuse: 110v/10a,220v6.3aControl Model: Remote Control/dmx512

## **Electric Sparklers Fireworks Sparkle Machine for Safe and Convenient Wedding Effect**

**Product Description** 

power 600w

fuse 110v/10a,220v6.3a

control model remote control/dmx512

NET WEIGHT 5.5kg

volume dimension 20\*17\*24.5 cm