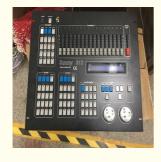

# **Professional Sunny 512 DMX LED Light Controller Lighting Solutions for Stage Equipment**

# Professional Sunny 512 DMX LED Light Controller DMX Consoles Disco Stage Controller Equipment

### Specification

- •DMX512/1990 standard, 512 DMX control channels.
- •2 output with optical isolated. Anti 2000Vrms electrical shock. Independent board structure, easy to replace.
- •Can control 16 channel 32 computer lights.
- Backlit LCD screen display operating parameters.
- •16 channel fader, 1 speed control rod.
- •1600 step storage capacity. 48 lights program, each program up to 100 steps. Step speed, gradient parameter independent set. Optional music sync or manual rate control.
- •Can run the 4 program, the 48 scene at the same time, and also can make the lantern operation on the 32 computer lights.
- •Different kinds of computer lights X/Y by shuttle wheel control.
- •15 environmental program, fast transfer of different scenes, walking lights, manual operation (lantern) combination.
- •Music signal can be got from the audio line input or built-in microphone.
- Keep off data.
- •High performance switching power supply, power harmonic distortion is very low and extremely wide voltage range, meet the requirements of power supply around the world.
- •High-grade imported durable keys, function of selecting special lights.
- ●DMX signal output connector: XLR-D3Fx2.
- •Audio line input connector: 1/4 mono socket.
- •Optional 12V gooseneck lamp.
- ●Net weight: 6.94kg