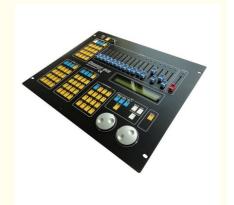

# **Professional Sunny 512 DMX LED Light Controller Lighting Solutions for Stage Equipment**

# Professional Sunny 512 DMX LED Light Controller DMX Consoles Disco Stage Controller Equipment

### Specification

- •DMX512/1990 standard, 512 DMX control channels.
- •2 output with optical isolated. Anti 2000Vrms electrical shock. Independent board structure, easy to replace.
- •Can control 16 channel 32 computer lights.
- Backlit LCD screen display operating parameters.
- •16 channel fader, 1 speed control rod.
- •1600 step storage capacity. 48 lights program, each program up to 100 steps. Step speed, gradient parameter independent set. Optional music sync or manual rate control.
- •Can run the 4 program, the 48 scene at the same time, and also can make the lantern operation on the 32 computer lights.
- •Different kinds of computer lights X/Y by shuttle wheel control.
- •15 environmental program, fast transfer of different scenes, walking lights, manual operation (lantern) combination.
- •Music signal can be got from the audio line input or built-in microphone.
- Keep off data.
- •High performance switching power supply, power harmonic distortion is very low and extremely wide voltage range, meet the requirements of power supply around the world.
- •High-grade imported durable keys, function of selecting special lights.
- ●DMX signal output connector: XLR-D3Fx2.
- •Audio line input connector: 1/4 mono socket.
- •Optional 12V gooseneck lamp.
- ●Net weight: 6.94kg