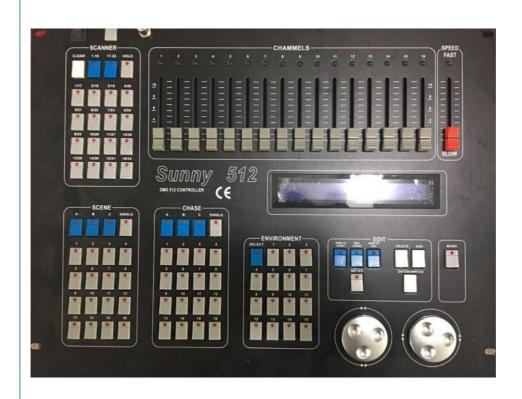

# Professional Sunny 512 DMX LED Light Controller DMX Consoles Disco Stage Controller Equipment

### Specification

- •DMX512/1990 standard, 512 DMX control channels.
- •2 output with optical isolated. Anti 2000Vrms electrical shock. Independent board structure, easy to replace.
- •Can control 16 channel 32 computer lights.
- Backlit LCD screen display operating parameters.
- •16 channel fader, 1 speed control rod.
- •1600 step storage capacity. 48 lights program, each program up to 100 steps. Step speed, gradient parameter independent set. Optional music sync or manual rate control.
- •Can run the 4 program, the 48 scene at the same time, and also can make the lantern operation on the 32 computer lights.
- •Different kinds of computer lights X/Y by shuttle wheel control.
- •15 environmental program, fast transfer of different scenes, walking lights, manual operation (lantern) combination.
- •Music signal can be got from the audio line input or built-in microphone.
- Keep off data.
- •High performance switching power supply, power harmonic distortion is very low and extremely wide voltage range, meet the requirements of power supply around the world.
- •High-grade imported durable keys, function of selecting special lights.
- ●DMX signal output connector: XLR-D3Fx2.
- •Audio line input connector: 1/4 mono socket.
- •Optional 12V gooseneck lamp.
- ●Net weight: 6.94kg