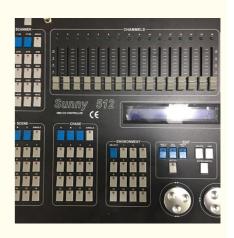

# **Professional Sunny 512 DMX LED Light Controller Lighting Solutions for Stage Equipment**

# Professional Sunny 512 DMX LED Light Controller DMX Consoles Disco Stage Controller Equipment

### Specification

- •DMX512/1990 standard, 512 DMX control channels.
- •2 output with optical isolated. Anti 2000Vrms electrical shock. Independent board structure, easy to replace.
- •Can control 16 channel 32 computer lights.
- Backlit LCD screen display operating parameters.
- •16 channel fader, 1 speed control rod.
- •1600 step storage capacity. 48 lights program, each program up to 100 steps. Step speed, gradient parameter independent set. Optional music sync or manual rate control.
- •Can run the 4 program, the 48 scene at the same time, and also can make the lantern operation on the 32 computer lights.
- •Different kinds of computer lights X/Y by shuttle wheel control.
- •15 environmental program, fast transfer of different scenes, walking lights, manual operation (lantern) combination.
- •Music signal can be got from the audio line input or built-in microphone.
- Keep off data.
- •High performance switching power supply, power harmonic distortion is very low and extremely wide voltage range, meet the requirements of power supply around the world.
- •High-grade imported durable keys, function of selecting special lights.
- ●DMX signal output connector: XLR-D3Fx2.
- •Audio line input connector: 1/4 mono socket.
- •Optional 12V gooseneck lamp.
- ●Net weight: 6.94kg