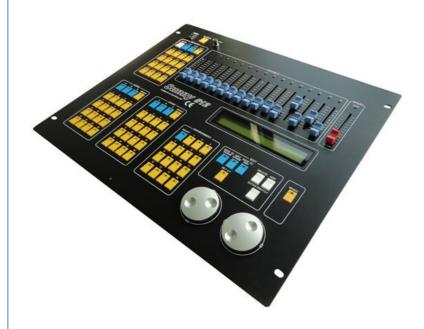

# Professional Sunny 512 DMX LED Light Controller DMX Consoles Disco Stage Controller Equipment

### Specification

- •DMX512/1990 standard, 512 DMX control channels.
- •2 output with optical isolated. Anti 2000Vrms electrical shock. Independent board structure, easy to replace.
- •Can control 16 channel 32 computer lights.
- Backlit LCD screen display operating parameters.
- •16 channel fader, 1 speed control rod.
- •1600 step storage capacity. 48 lights program, each program up to 100 steps. Step speed, gradient parameter independent set. Optional music sync or manual rate control.
- •Can run the 4 program, the 48 scene at the same time, and also can make the lantern operation on the 32 computer lights.
- •Different kinds of computer lights X/Y by shuttle wheel control.
- •15 environmental program, fast transfer of different scenes, walking lights, manual operation (lantern) combination.
- •Music signal can be got from the audio line input or built-in microphone.
- Keep off data.
- •High performance switching power supply, power harmonic distortion is very low and extremely wide voltage range, meet the requirements of power supply around the world.
- •High-grade imported durable keys, function of selecting special lights.
- ●DMX signal output connector: XLR-D3Fx2.
- •Audio line input connector: 1/4 mono socket.
- •Optional 12V gooseneck lamp.
- ●Net weight: 6.94kg