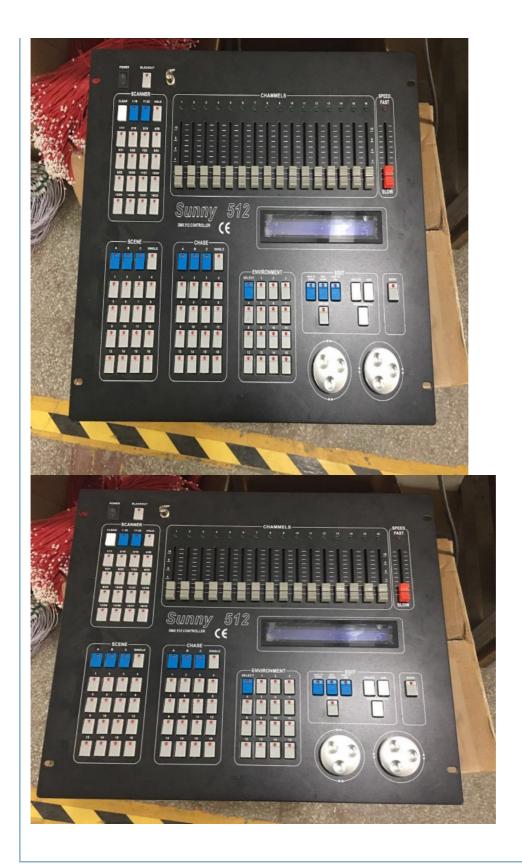

scene at the same time, and also can make the lantern operation on the 32 computer lights.
- •Different kinds of computer lights X/Y by shuttle wheel control.
- •15 environmental program, fast transfer of different scenes, walking lights, manual operation (lantern) combination.
- •Music signal can be got from the audio line input or built-in microphone.
- Keep off data.
- •High performance switching power supply, power harmonic distortion is very low and extremely wide voltage range, meet the requirements of power supply around the world.
- •High-grade imported durable keys, function of selecting special lights.
- ●DMX signal output connector: XLR-D3Fx2.
- •Audio line input connector: 1/4 mono socket.
- •Optional 12V gooseneck lamp.
- ●Net weight: 6.94kg

#### **Product Description**









## Guangzhou Hongmei Stage Lighting Co., Ltd